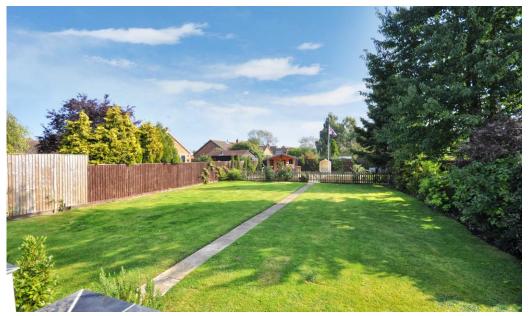

To the rear of the property, there is a fabulous wrap around slate terrace, perfect for al fresco dining overlooking the

spectacular garden. The garden is endosed and is predominantly laid to lawn with a central path leading to the lower garden, home to the summerhouse and raised vegetable garden. To the front of the house there is gated gravel driveway providing ample off street parking and access to the integral garage.