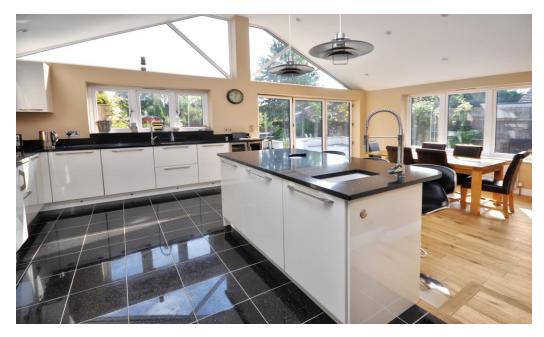

## **DESCRIPTION**

Located in the heart of lckford is this spacious and thoughtfully extended bungalow providing enviable accommodation on a generously sized plot.

The property offers an entrance hall off which can be found a light & bright reception room with French doors leading onto the terrace. To the rear of the property there is a fantastic dual aspect open plan contemporary kitchen/dining room with vaulted ceiling, matching range of quality fitted kitchen units, central island & bi fold doors opening onto the terrace and out onto the garden. There are also three good size double bedrooms, two of which are dual aspect, a family bathroom with corner bath and separate shower room. The property further benefits from a generously sized utility room/boot room, guest cloakroom and integral garage.