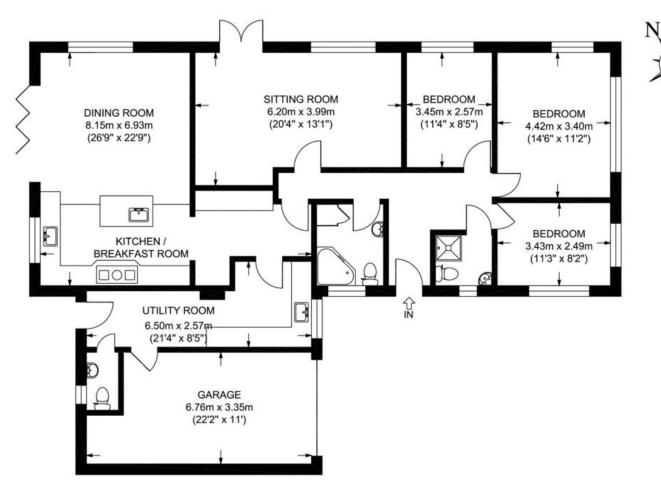

Accommodation summary: Entrance hall, kitchen/dining room, living room, three double bedrooms, family bathroom, shower room, utility room, guest cloakroom, garage, terrace, garden and driveway parking.

## VIEWING STRICTLY BY APPOINTMENT WITH MORGAN & ASSOCIATES

APPROX. GROSS INTERNAL FLOOR AREA 1688 SQ FT / 157 SQ M

t + 44 (0)1844 279990 f + 44 (0)1844 278601 Park Lane Office London t +44 (0)207 079 1429 property@morganandassociates.co.uk www.morganandassociates.co.uk