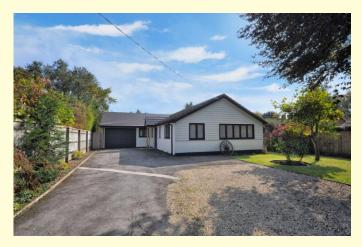

# Worminghall Road Ickford

A fabulous and well proportioned three double bedroom detached bungalow with driveway parking and garage, recently extended to provide a show-stopping kitchen/dining room overlooking the extensive private garden in the heart of this popular Buckinghamshire village. Offered with NO ONWARD CHAIN.

To the rear of the property, there is a fabulous wrap around slate terrace, perfect for al fresco dining overlooking the

spectacular garden. The garden is endosed and is predominantly laid to lawn with a central path leading to the lower garden, home to the summerhouse and raised vegetable garden. To the front of the house there is gated gravel driveway providing ample off street parking and access to the integral garage.