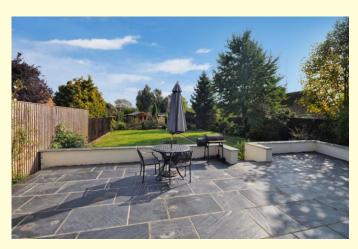

To the rear of the property, there is a fabulous wrap around slate terrace, perfect for al fresco dining overlooking the

spectacular garden. The garden is endosed and is predominantly laid to lawn with a central path leading to the lower garden, home to the summerhouse and raised vegetable garden. To the front of the house there is gated gravel driveway providing ample off street parking and access to the integral garage.