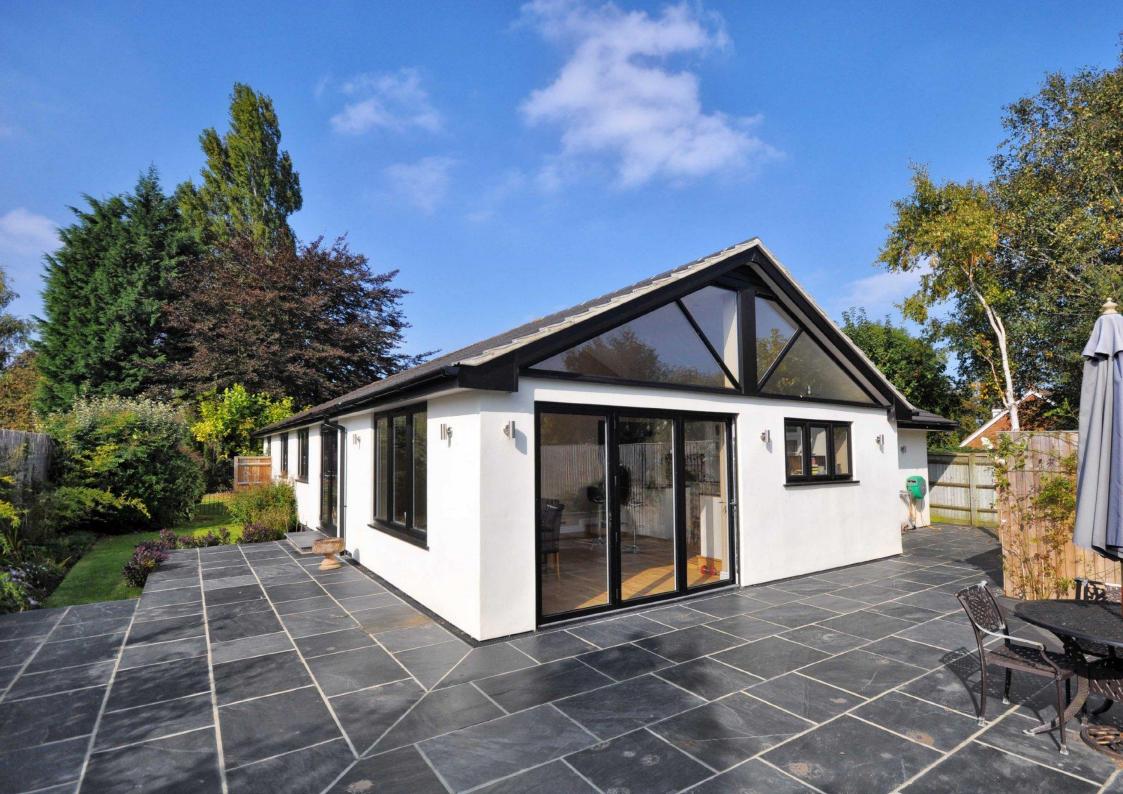

## **DESCRIPTION**

Located in the heart of lckford is this spacious and thoughtfully extended bungalow providing enviable accommodation on a generously sized plot.

The property offers an entrance hall off which can be found a light & bright reception room with French doors leading onto the terrace. To the rear of the property there is a fantastic dual aspect open plan contemporary kitchen/dining room with vaulted ceiling, matching range of quality fitted kitchen units, central island & bi fold doors opening onto the terrace and out onto the garden. There are also three good size double bedrooms, two of which are dual aspect, a family bathroom with corner bath and separate shower room. The property further benefits from a generously sized utility room/boot room, guest cloakroom and integral garage.

To the rear of the property, there is a fabulous wrap around slate terrace, perfect for al fresco dining overlooking the

spectacular garden. The garden is endosed and is predominantly laid to lawn with a central path leading to the lower garden, home to the summerhouse and raised vegetable garden. To the front of the house there is gated gravel driveway providing ample off street parking and access to the integral garage.