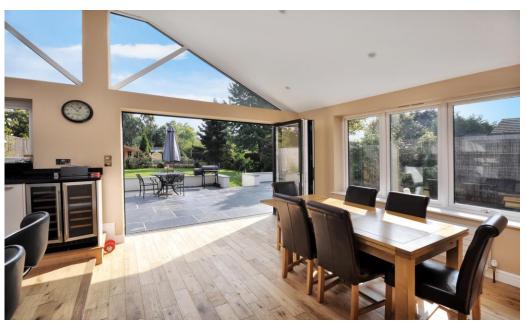

## **DESCRIPTION**

Located in the heart of lckford is this spacious and thoughtfully extended bungalow providing enviable accommodation on a generously sized plot.

The property offers an entrance hall off which can be found a light & bright reception room with French doors leading onto the terrace. To the rear of the property there is a fantastic dual aspect open plan contemporary kitchen/dining room with vaulted ceiling, matching range of quality fitted kitchen units, central island & bi fold doors opening onto the terrace and out onto the garden. There are also three good size double bedrooms, two of which are dual aspect, a family bathroom with corner bath and separate shower room. The property further benefits from a generously sized utility room/boot room, guest cloakroom and integral garage.