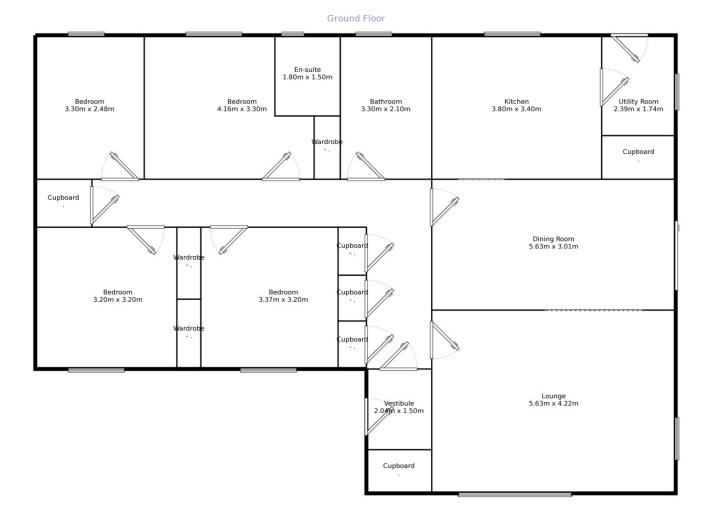

### Property Description

Enrick View is a large modern detached bungalow that was custom built under architect supervision 10 years ago. It occupies a large site location in a semi-rural setting yet is conveniently placed for all the amenities in the village of Drumnadrochit. It comprises: entrance vestibule, entrance hall, large double aspect lounge, formal dining room, modern fitted kitchen with integral appliances, utility room, 4 bedrooms (master en-suite) and family bathroom WC. The property benefits from oil fired radiator central heating and double glazing. There is a drive in affording off road parking to the front, side and rear of the bungalow and there is ample space to erect a garage, subject to planning permission. The extensive natural wild garden offers its new owners potential to develop and landscape to their own design. Viewing is highly recommended. EPC Rating = Band C.

Measurements are approximate. Not to scale. For illustrative purposes only.

IMPORTANT NOTE TO PURCHASERS: We endeavour to make our sales particulars accurate and reliable, however, they do not constitute or form part of an offer or any contract and none is to be relied upon as statements of representation or fact. The services, systems and appliances listed in this specification have not been tested by us and no guarantee as to their operating ability or efficiency is given. All measurements have been taken as guide to prospective buyers only, and are not precise. Floor plans where included are not to scale and accuracy is not guaranteed. If you require clarification or further information on any points, please contact us, especially if you are travelling some distance to view. Fixtures and fittings other than those mentioned are to be agreed with the seller.