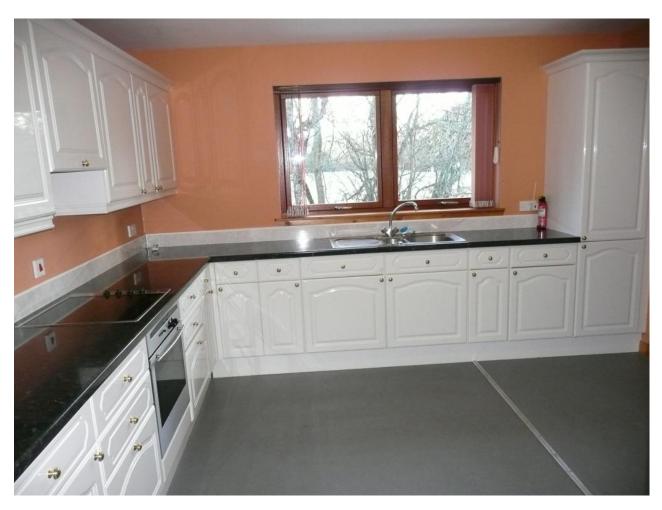

### Property Description

Enrick View is a large modern detached bungalow that was custom built under architect supervision 10 years ago. It occupies a large site location in a semi-rural setting yet is conveniently placed for all the amenities in the village of Drumnadrochit. It comprises: entrance vestibule, entrance hall, large double aspect lounge, formal dining room, modern fitted kitchen with integral appliances, utility room, 4 bedrooms (master en-suite) and family bathroom WC. The property benefits from oil fired radiator central heating and double glazing. There is a drive in affording off road parking to the front, side and rear of the bungalow and there is ample space to erect a garage, subject to planning permission. The extensive natural wild garden offers its new owners potential to develop and landscape to their own design. Viewing is highly recommended. EPC Rating = Band C.