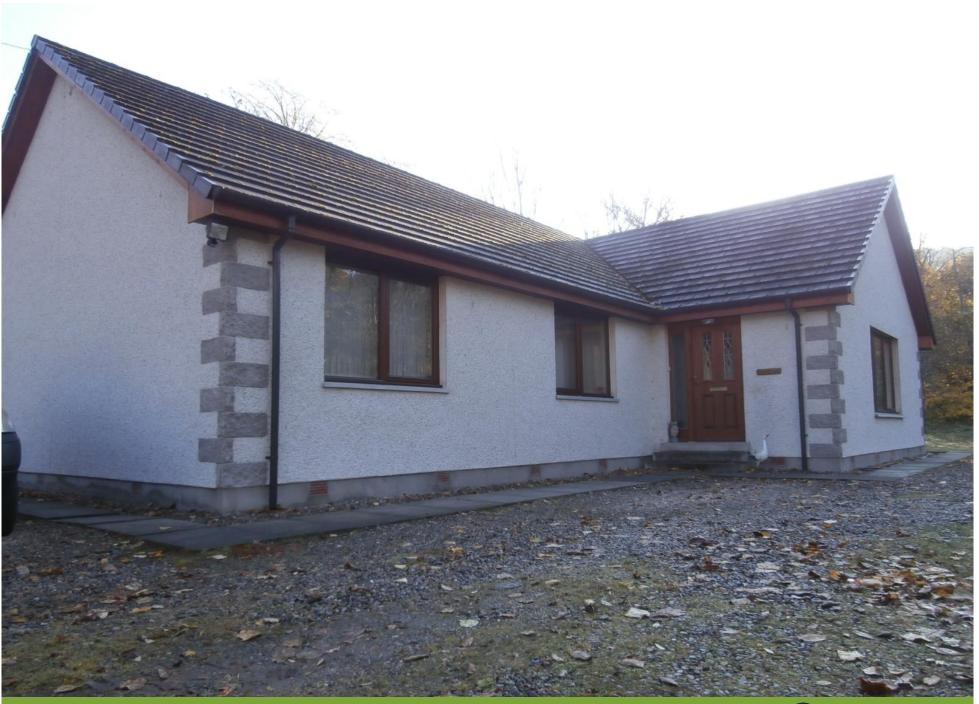

### Property Description

Enrick View is a large modern detached bungalow that was custom built under architect supervision 10 years ago. It occupies a large site location in a semi-rural setting yet is conveniently placed for all the amenities in the village of Drumnadrochit. It comprises: entrance vestibule, entrance hall, large double aspect lounge, formal dining room, modern fitted kitchen with integral appliances, utility room, 4 bedrooms (master en-suite) and family bathroom WC. The property benefits from oil fired radiator central heating and double glazing. There is a drive in affording off road parking to the front, side and rear of the bungalow and there is ample space to erect a garage, subject to planning permission. The extensive natural wild garden offers its new owners potential to develop and landscape to their own design. Viewing is highly recommended. EPC Rating = Band C.