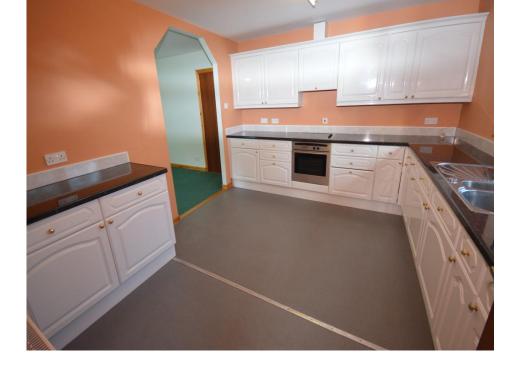

### Property Description

Enrick View is a large modern detached bungalow that was custom built under architect supervision 10 years ago. It occupies a large site location in a semi-rural setting yet is conveniently placed for all the amenities in the village of Drumnadrochit. It comprises: entrance vestibule, entrance hall, large double aspect lounge, formal dining room, modern fitted kitchen with integral appliances, utility room, 4 bedrooms (master en-suite) and family bathroom WC. The property benefits from oil fired radiator central heating and double glazing. There is a drive in affording off road parking to the front, side and rear of the bungalow and there is ample space to erect a garage, subject to planning permission. The extensive natural wild garden offers its new owners potential to develop and landscape to their own design. Viewing is highly recommended. EPC Rating = Band C.