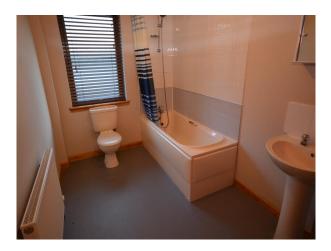

### Property Description

Enrick View is a large modern detached bungalow that was custom built under architect supervision 10 years ago. It occupies a large site location in a semi-rural setting yet is conveniently placed for all the amenities in the village of Drumnadrochit. It comprises: entrance vestibule, entrance hall, large double aspect lounge, formal dining room, modern fitted kitchen with integral appliances, utility room, 4 bedrooms (master en-suite) and family bathroom WC. The property benefits from oil fired radiator central heating and double glazing. There is a drive in affording off road parking to the front, side and rear of the bungalow and there is ample space to erect a garage, subject to planning permission. The extensive natural wild garden offers its new owners potential to develop and landscape to their own design. Viewing is highly recommended. EPC Rating = Band C.