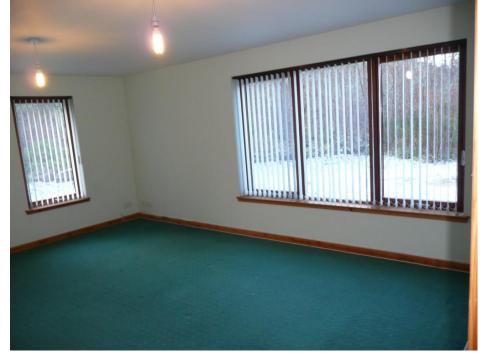

### Property Description

Enrick View is a large modern detached bungalow that was custom built under architect supervision 10 years ago. It occupies a large site location in a semi-rural setting yet is conveniently placed for all the amenities in the village of Drumnadrochit. It comprises: entrance vestibule, entrance hall, large double aspect lounge, formal dining room, modern fitted kitchen with integral appliances, utility room, 4 bedrooms (master en-suite) and family bathroom WC. The property benefits from oil fired radiator central heating and double glazing. There is a drive in affording off road parking to the front, side and rear of the bungalow and there is ample space to erect a garage, subject to planning permission. The extensive natural wild garden offers its new owners potential to develop and landscape to their own design. Viewing is highly recommended. EPC Rating = Band C.