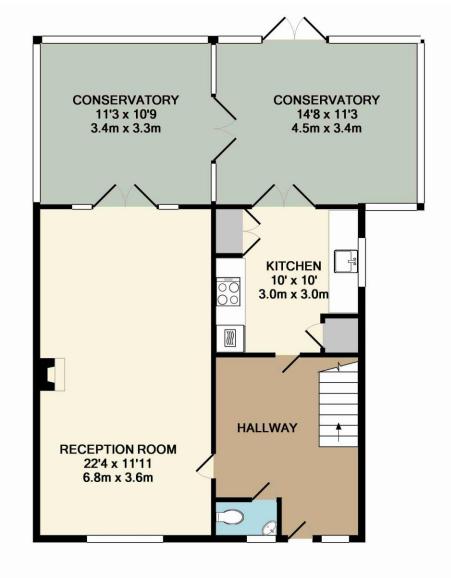

1ST FLOOR

**GROUND FLOOR** 

## TOTAL APPROX. FLOOR AREA 1023 SQ.FT. (95.0 SQ.M.)

Whilst every attempt has been made to ensure the accuracy of the floor plan contained here, measurements of doors, windows, rooms and any other items are approximate and no responsibility is taken for any error, omission, or mis-statement. This plan is for illustrative purposes only and should be used as such by any prospective purchaser. The services, systems and appliances shown have not been tested and no guarantee as to their operability or efficiency can be given

- Entrance Hall
- Downstairs W.C.
- Spacious Reception Room
- Two Conservatories
- Kitchen
- Bedroom One with Shower Cubicle
- Two Further Double Bedrooms
- Family Bathroom
- Beautifully Landscaped Gardens including Log Cabin with power and light
- Double Glazed Windows
- Gas Central Heating
- Within walking distance of both Reedham and Purley Train Stations and Town Centre