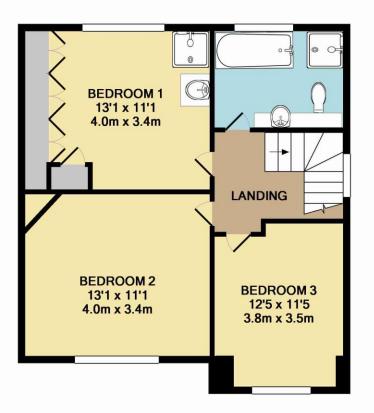

1ST FLOOR

**GROUND FLOOR** 

## TOTAL APPROX. FLOOR AREA 1023 SQ.FT. (95.0 SQ.M.)

Whilst every attempt has been made to ensure the accuracy of the floor plan contained here, measurements of doors, windows, rooms and any other items are approximate and no responsibility is taken for any error, omission, or mis-statement. This plan is for illustrative purposes only and should be used as such by any prospective purchaser. The services, systems and appliances shown have not been tested and no guarantee as to their operability or efficiency can be given

- Entrance Hall
- Downstairs W.C.
- Spacious Reception Room
- Two Conservatories
- Kitchen
- Bedroom One with Shower Cubicle
- Two Further Double Bedrooms
- Family Bathroom
- Beautifully Landscaped Gardens including Log Cabin with power and light
- Double Glazed Windows
- Gas Central Heating
- Within walking distance of both Reedham and Purley Train Stations and Town Centre