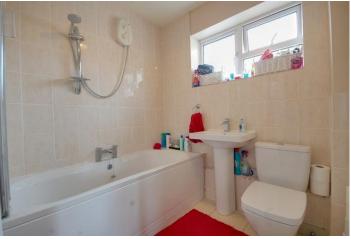

#### **BATHROOM**

Three piece suite comprising of a low level WC, pedestal wash hand basin, panelled bath with mixer tap, separate shower system above, double glazed window to the rear, radiator