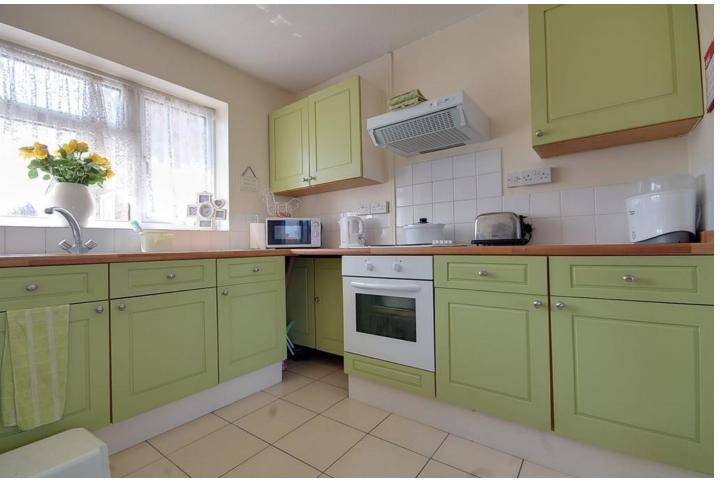

#### **KITCHEN**

 $9' \times 8' (2.74 \text{m} \times 2.44 \text{m})$  Double glazed window to the rear, matching wall and base units with work top, stainless steel drainer unit, space for fridge freezer, built in oven with electric hob and extractor fan above