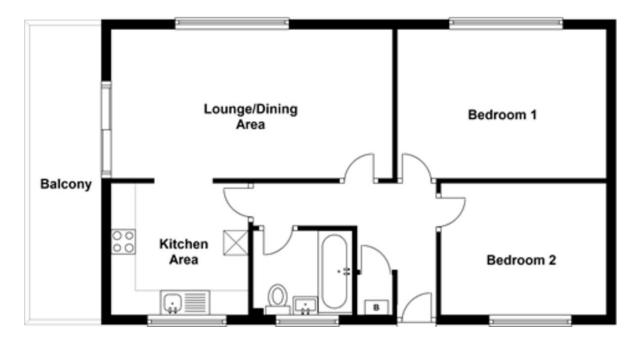

#### HALLWAY

Loft hatch, radiator, storage cupboard housing boiler

#### LOUNGE

 $18'\,1''\,x\,10'$  (5.51m  $x\,3.05$ m) Double glazed sliding doors to the balcony, double glazed window to the front, two radiators, telephone point, open space to:

#### **KITCHEN**

 $9' \times 8' (2.74 \text{m} \times 2.44 \text{m})$  Double glazed window to the rear, matching wall and base units with work top, stainless steel drainer unit, space for fridge freezer, built in oven with electric hob and extractor fan above

#### **BEDROOM ONE**

 $14' \times 10' (4.27m \times 3.05m)$  Double glazed window to the front, radiator, television point

#### **BEDROOM TWO**

11' x 8' (3.35m x 2.44m) Double glazed window to the rear, radiator

#### **BATHROOM**

Three piece suite comprising of a low level WC, pedestal wash hand basin, panelled bath with mixer tap, separate shower system above, double glazed window to the rear, radiator

### OUTSIDE

BALCONY 19' x 4' (5.79m x 1.22m) PARKING One allocated parking space

VIEWINGS Strictly by appointment.

## First Floor

Agents Note: Whilst every care has been taken to prepare these sales particulars, they are for guidance purposes only. All measurements are approximate are for general guidance purposes only and whilst every care has been taken to ensure their accuracy, they should not be relied upon and potential buyers are advised to recheck the measurements