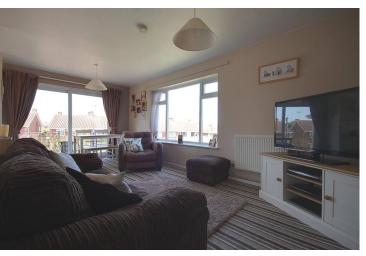

#### LOUNGE

 $18'\,1''\,x\,10'$  (5.51m  $x\,3.05$ m) Double glazed sliding doors to the balcony, double glazed window to the front, two radiators, telephone point, open space to: