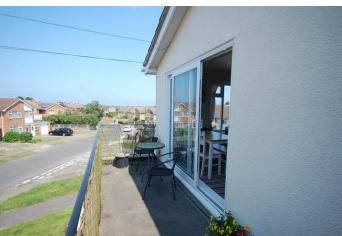

#### LOUNGE

 $18'\,1''\,x\,10'$  (5.51m  $x\,3.05$ m) Double glazed sliding doors to the balcony, double glazed window to the front, two radiators, telephone point, open space to:

### OUTSIDE

BALCONY 19' x 4' (5.79m x 1.22m) PARKING One allocated parking space

VIEWINGS Strictly by appointment.