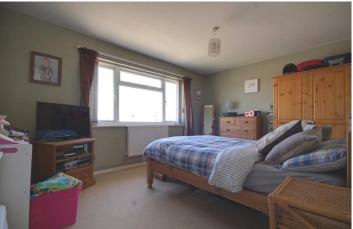

#### **BEDROOM ONE**

 $14' \times 10' (4.27m \times 3.05m)$  Double glazed window to the front, radiator, television point

#### **BEDROOM TWO**

11' x 8' (3.35m x 2.44m) Double glazed window to the rear, radiator