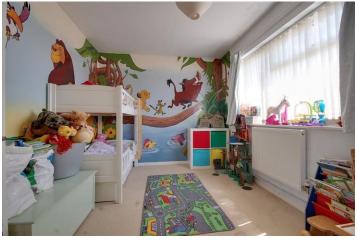

#### **BEDROOM TWO**

11' x 8' (3.35m x 2.44m) Double glazed window to the rear, radiator