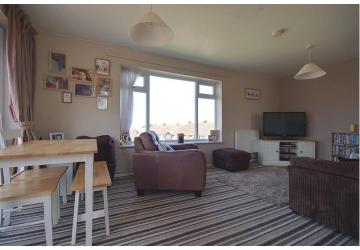

#### LOUNGE

 $18'\,1''\,x\,10'$  (5.51m  $x\,3.05$ m) Double glazed sliding doors to the balcony, double glazed window to the front, two radiators, telephone point, open space to: