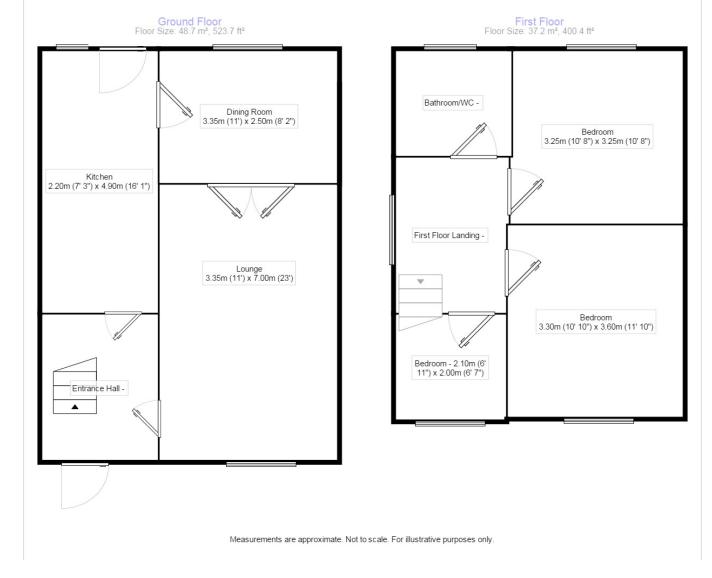

## Property Description

Lovely family house situated in a popular residential location. The house has a spacious lounge, separate dining room and a kitchen. There are three bedrooms and a bathroom/WC. Outside there are delightful, mature gardens to the front and rear, a driveway to the side and a detached garage. VIEWING ADVISED! A copy of the EPC will be available on request. EPC Grade D.

## Our View

This home would benefit from some updating. There are generously sized rooms, ample parking and a large garden. The property benefits from being extended on the ground floor.