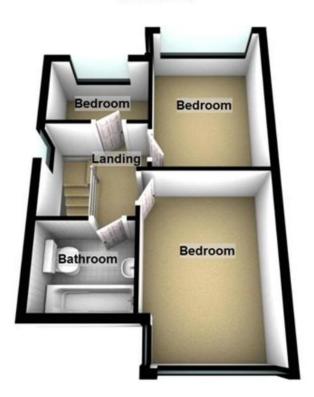

#### BEDROOM ONE

12'  $3'' \times 10' 4 \text{ (max)}'' (3.73 \text{m} \times 3.15 \text{m})$  With uPVC double glazed bay window with blind, radiator, fitted carpeting.

#### **BEDROOM TWO**

12' 0" x 9' 0" (3.66m x 2.74m) With uPVC double glazed bay window, radiator, fitted carpeting, fitted cupboard.

#### **BEDROOM THREE**

6' 9"  $\times$  6' 2" (2.06m  $\times$  1.88m) With uPVC double glazed window, radiator, fitted carpeting.

#### BATHROOM

7' 4" x 5' 6" (2.24m x 1.68m) With three piece suite including shower over bath and mixer taps, radiator, laminate flooring, spotlighting.