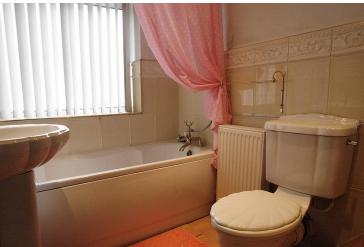

#### BATHROOM

7' 4" x 5' 6" (2.24m x 1.68m) With three piece suite including shower over bath and mixer taps, radiator, laminate flooring, spotlighting.