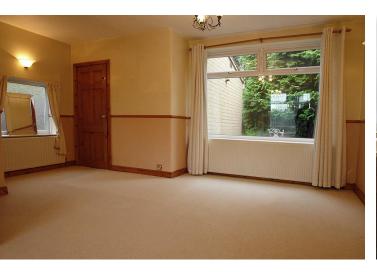

#### LOUNGE

12'  $2" \times 10' \ 2"$  (3.71m  $\times 3.1$ m) With living flame fire in feature fireplace with marble back and hearth, fitted carpeting, uPVC double glazed bay window and blind, archway into dining room.

#### BEDROOM ONE

12'  $3'' \times 10' 4 \text{ (max)}'' (3.73 \text{m} \times 3.15 \text{m})$  With uPVC double glazed bay window with blind, radiator, fitted carpeting.

#### **BEDROOM TWO**

12' 0" x 9' 0" (3.66m x 2.74m) With uPVC double glazed bay window, radiator, fitted carpeting, fitted cupboard.