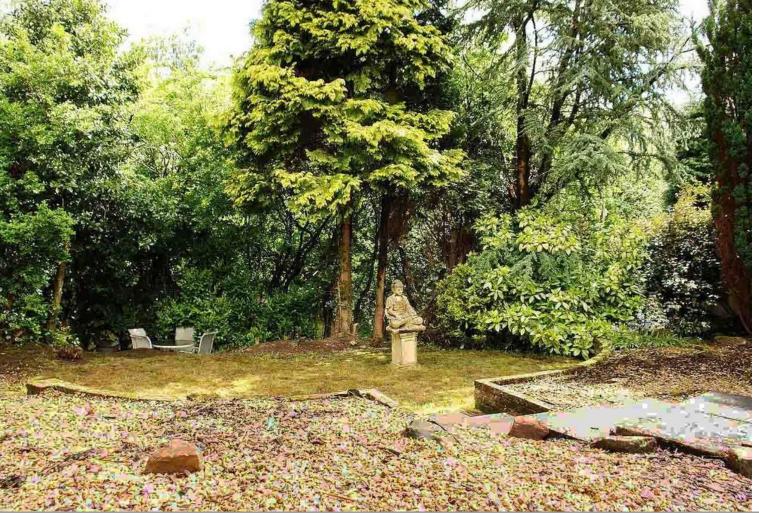

#### EXTERNALLY

There is a block paved front garden with driveway and rear garden with two decked patio areas, flagged patio and gravelled and lawned area.