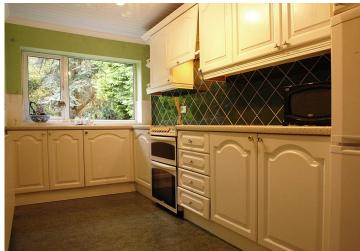

## KITCHEN

14' 9" x 7' 2" (4.5m x 2.18m) Fitted kitchen with electric double oven with gas hob and extractor, one and a half stainless steel unit, plumbed for a washer, splash back tiling, radiator, uPVC double glazed window, uPVC door.