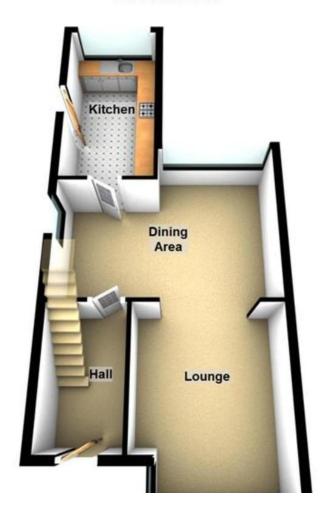

# **Ground Floor**

#### **ENTRANCE PORCH**

With uPVC framed door.

#### HALLWAY

With Roc door, fitted carpeting, radiator, stairs to the first floor.

#### LOUNGE

12'  $2" \times 10' \ 2"$  (3.71m  $\times 3.1$ m) With living flame fire in feature fireplace with marble back and hearth, fitted carpeting, uPVC double glazed bay window and blind, archway into dining room.

#### **DINING ROOM**

16' 4 (max)"  $\times$  12' 7" (4.98m  $\times$  3.84m) With fitted carpeting, two radiators, pantry with boiler.

## KITCHEN

14' 9" x 7' 2" (4.5m x 2.18m) Fitted kitchen with electric double oven with gas hob and extractor, one and a half stainless steel unit, plumbed for a washer, splash back tiling, radiator, uPVC double glazed window, uPVC door.