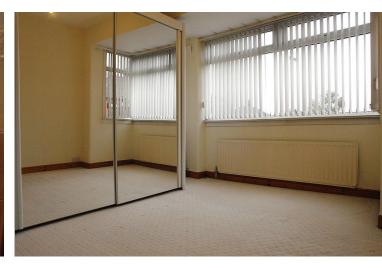

#### BEDROOM ONE

12'  $3'' \times 10' 4 \text{ (max)}'' (3.73 \text{m} \times 3.15 \text{m})$  With uPVC double glazed bay window with blind, radiator, fitted carpeting.

#### **BEDROOM TWO**

12' 0" x 9' 0" (3.66m x 2.74m) With uPVC double glazed bay window, radiator, fitted carpeting, fitted cupboard.

#### **BEDROOM THREE**

6' 9"  $\times$  6' 2" (2.06m  $\times$  1.88m) With uPVC double glazed window, radiator, fitted carpeting.