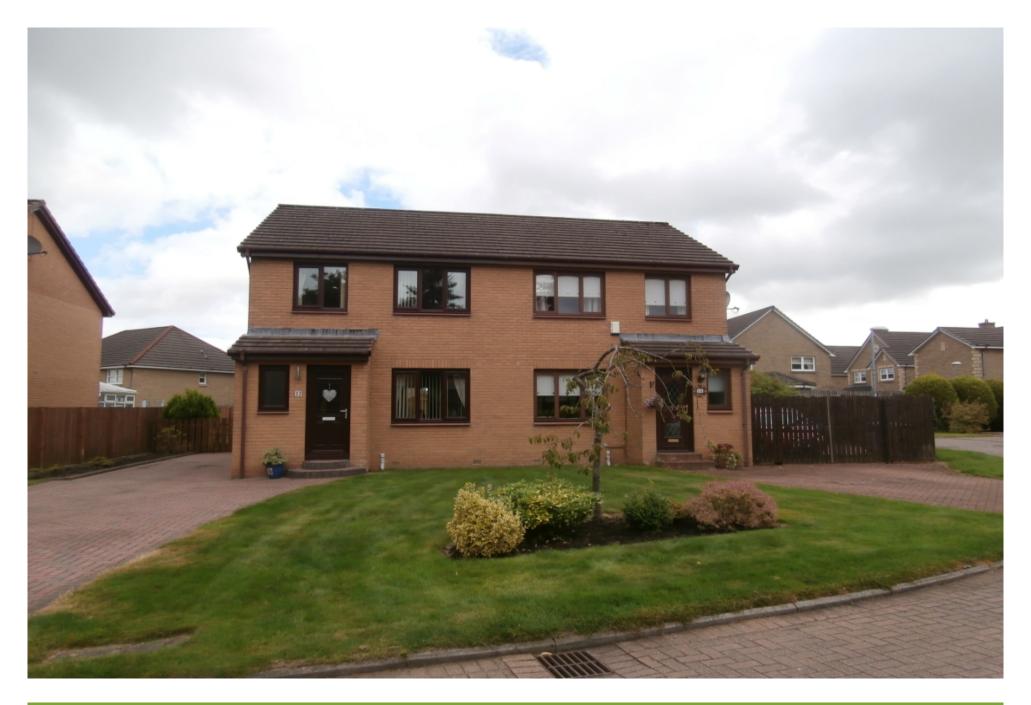

## Blairdenon Drive, Cumbernauld, Glasgow

Offers Over £139,995

## Property Description

This beautiful 3 bedroom semi detached villa in quiet culde-sac location has been well maintained throughout and is a credit to the current owners. The accommodation on offer is finished to a high standard and could be utilised in many ways. Internally the accommodation comprises: lounge, kitchen dining room with integrated oven hob, fridge, dishwasher and space for washing machine, patio doors to rear garden, three bedrooms, family bathroom, cloakroom w.c Externally there is a rear garden with decking area, lawn area and fencing for a degree of privacy. Mono block driveway. Dimensions: Lounge 4.68mx4.03mx2.97m, Kitchen Dining Room 5.02mx2.96m, Cloakroom w.c 0.93mx2.10m, Bedroom 1 4.13mx2.66m, Bedroom2 2.99mx2.94m, Bedroom3 2.20mx2.29mx1.26m Family Bathroom 1.94mx1.88m EPC = D