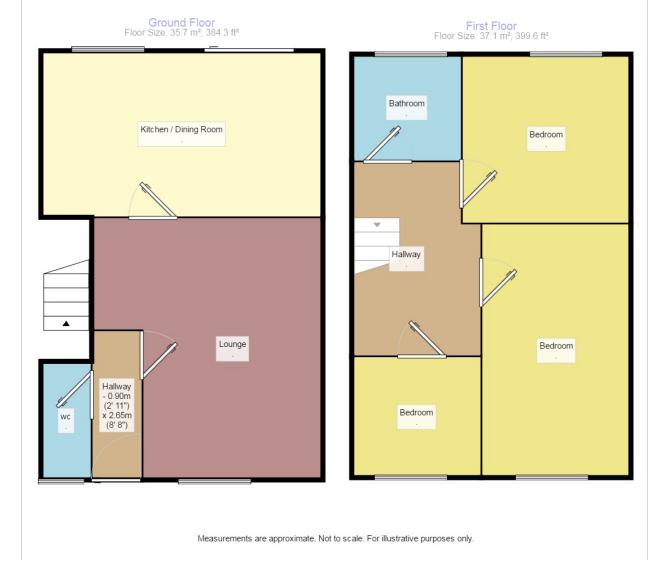

## Property Description

This beautiful 3 bedroom semi detached villa in quiet culde-sac location has been well maintained throughout and is a credit to the current owners. The accommodation on offer is finished to a high standard and could be utilised in many ways. Internally the accommodation comprises: lounge, kitchen dining room with integrated oven hob, fridge, dishwasher and space for washing machine, patio doors to rear garden, three bedrooms, family bathroom, cloakroom w.c Externally there is a rear garden with decking area, lawn area and fencing for a degree of privacy. Mono block driveway. Dimensions: Lounge 4.68mx4.03mx2.97m, Kitchen Dining Room 5.02mx2.96m, Cloakroom w.c 0.93mx2.10m, Bedroom 1 4.13mx2.66m, Bedroom2 2.99mx2.94m, Bedroom3 2.20mx2.29mx1.26m Family Bathroom 1.94mx1.88m EPC = D