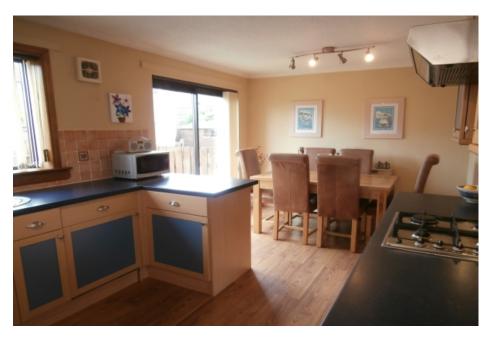

## Property Description

This beautiful 3 bedroom semi detached villa in quiet culde-sac location has been well maintained throughout and is a credit to the current owners. The accommodation on offer is finished to a high standard and could be utilised in many ways. Internally the accommodation comprises: lounge, kitchen dining room with integrated oven hob, fridge, dishwasher and space for washing machine, patio doors to rear garden, three bedrooms, family bathroom, cloakroom w.c Externally there is a rear garden with decking area, lawn area and fencing for a degree of privacy. Mono block driveway. Dimensions: Lounge 4.68mx4.03mx2.97m, Kitchen Dining Room 5.02mx2.96m, Cloakroom w.c 0.93mx2.10m, Bedroom 1 4.13mx2.66m, Bedroom2 2.99mx2.94m, Bedroom3 2.20mx2.29mx1.26m Family Bathroom 1.94mx1.88m EPC = D