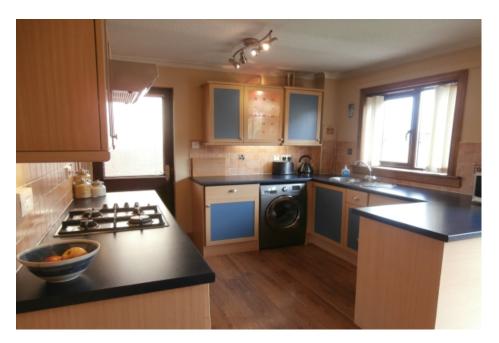

## Property Description

This beautiful 3 bedroom semi detached villa in quiet culde-sac location has been well maintained throughout and is a credit to the current owners. The accommodation on offer is finished to a high standard and could be utilised in many ways. Internally the accommodation comprises: lounge, kitchen dining room with integrated oven hob, fridge, dishwasher and space for washing machine, patio doors to rear garden, three bedrooms, family bathroom, cloakroom w.c Externally there is a rear garden with decking area, lawn area and fencing for a degree of privacy. Mono block driveway. Dimensions: Lounge 4.68mx4.03mx2.97m, Kitchen Dining Room 5.02mx2.96m, Cloakroom w.c 0.93mx2.10m, Bedroom 1 4.13mx2.66m, Bedroom2 2.99mx2.94m, Bedroom3 2.20mx2.29mx1.26m Family Bathroom 1.94mx1.88m EPC = D