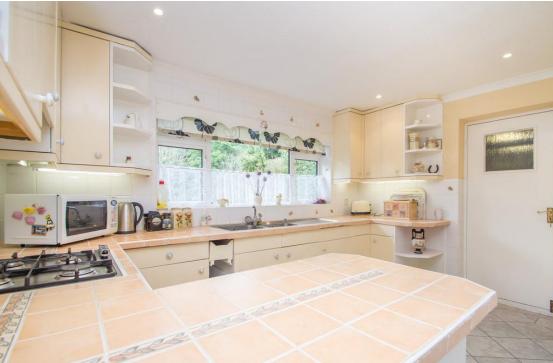

- DETACHED BUNGALOW IN SOUGHT AFTER ROAD
- LOUNGE
- DINING ROOM
- CONSERVATORY
- FOUR BEDROOMS
- TWO BATHROOMS
- KITCHEN/BREAKFAST ROOM
- UTILITY ROOM
- LARGE PLOT TO THE FRONT AND REAR
- GAS CENTRAL HEATING
- GARAGE AND DRIVEWAY PARKING
- NO ONWARD CHAIN