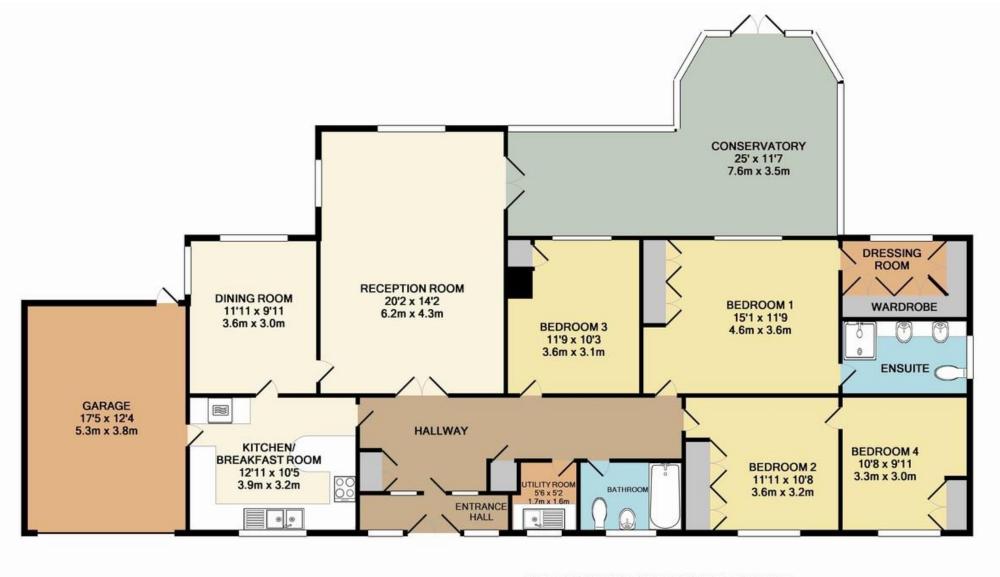

## TOTAL APPROX. FLOOR AREA 1464 SQ.FT. (136.0 SQ.M.)

Whilst every attempt has been made to ensure the accuracy of the floor plan contained here, measurements of doors, windows, rooms and any other items are approximate and no responsibility is taken for any error, omission, or mis-statement. This plan is for illustrative purposes only and should be used as such by any prospective purchaser. The services, systems and appliances shown have not been tested and no guarantee as to their operability or efficiency can be given

Made with Metropix ©2016

Call us on 020 8668 5344