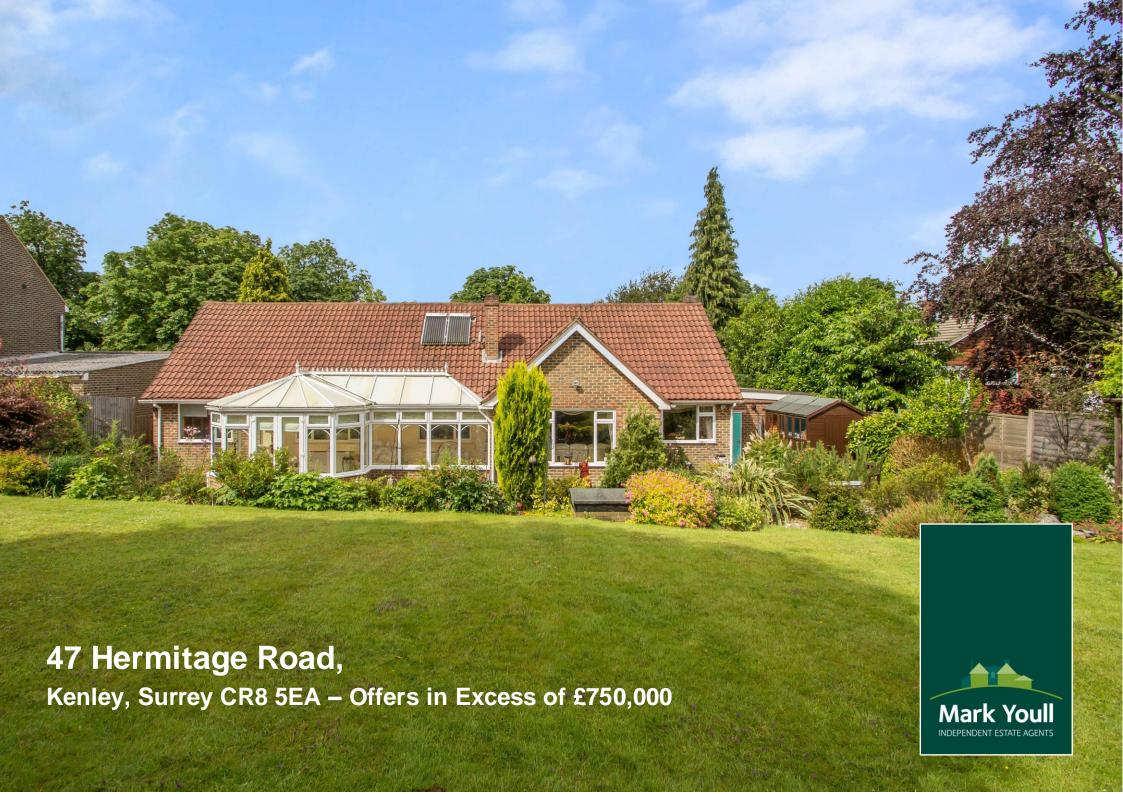

There is no onward chain to this three bedroom detached bungalow which benefits from being on a substantial plot and possesses potential to extend subject to usual planning consent. Occupying an excellent residential position in this sought after, countrified setting with all the convenience of being located within a short distance from Kenley railway station, local shops and bus services. Purley Town Centre approximately just over a mile away has a good choice of shops, supermarket, library, swimming pool and mainline railway station serving both Croydon and London. There is easy access to the M25 and Gatwick Airport. There is a good choice of schools for children of all ages in the area and many fine open spaces and sports facilities easily accessible.

- DETACHED BUNGALOW IN SOUGHT AFTER ROAD
- LOUNGE
- DINING ROOM
- CONSERVATORY
- FOUR BEDROOMS
- TWO BATHROOMS
- KITCHEN/BREAKFAST ROOM
- UTILITY ROOM
- LARGE PLOT TO THE FRONT AND REAR
- GAS CENTRAL HEATING
- GARAGE AND DRIVEWAY PARKING
- NO ONWARD CHAIN