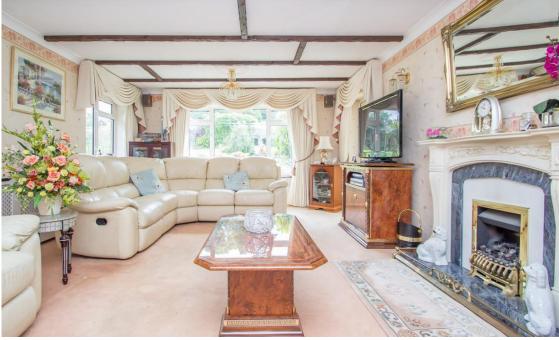

- DETACHED BUNGALOW IN SOUGHT AFTER ROAD
- LOUNGE
- DINING ROOM
- CONSERVATORY
- FOUR BEDROOMS
- TWO BATHROOMS
- KITCHEN/BREAKFAST ROOM
- UTILITY ROOM
- LARGE PLOT TO THE FRONT AND REAR
- GAS CENTRAL HEATING
- GARAGE AND DRIVEWAY PARKING
- NO ONWARD CHAIN