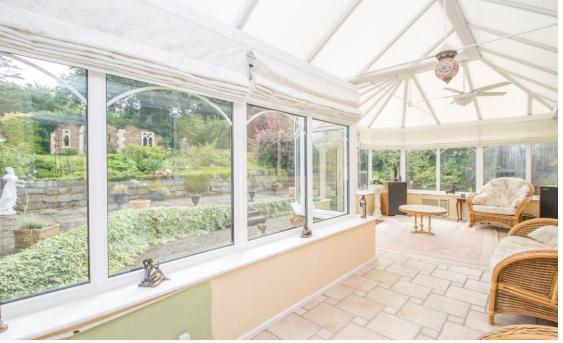

- DETACHED BUNGALOW IN SOUGHT AFTER ROAD
- LOUNGE
- DINING ROOM
- CONSERVATORY
- FOUR BEDROOMS
- TWO BATHROOMS
- KITCHEN/BREAKFAST ROOM
- UTILITY ROOM
- LARGE PLOT TO THE FRONT AND REAR
- GAS CENTRAL HEATING
- GARAGE AND DRIVEWAY PARKING
- NO ONWARD CHAIN