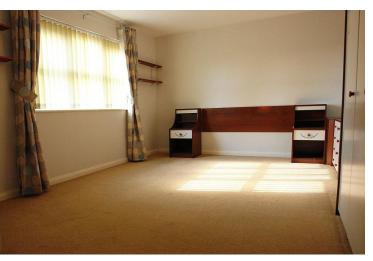

#### BEDROOM ONE

 $16'\ 3" \times 12'\ 0"$  (4.95m  $\times 3.66m$ ) With fitted carpet, electric heater and a uPVC double glazed window.

# **BEDROOM TWO**

II' 9"  $\times$  9' 0" (3.58m  $\times$  2.74m) With fitted carpet, electric heater and a uPVC double glazed window with blinds.