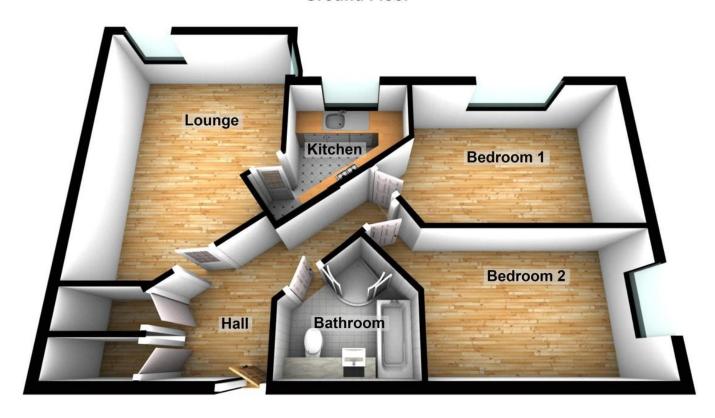

NO CHAIN - Situated in the highly sought after area of High Crompton is this lovely two bedroom ground floor apartment. Built in 2006 this modern apartment block sits just off Rochdale Road and benefits from all local amenities. Internally this super property comprises of: entrance hall, 20ft lounge, kitchen, two bedrooms and a four piece bathroom. externally there is allocated parking and communal grounds.

#### **ENTRANCE HALL**

With entrance door, video intercom system, electric heater and large storage cupboard.

# LOUNGE

 $20' \, 8'' \times 10' \, 5'' \, (6.3 \, m \times 3.18 \, m)$  With French doors to front, uPVC double glazed window to the rear, electric fire with a stone surround and laminate floor.

# KITCHEN

11'8" x 8'5" (3.56m x 2.57m) With fitted wall and base units, worktops, electric oven and hob with a chimney extractor fan, integrated fridge freezer and dishwasher, wine rack, stainless steel sink unit with mixer tap, tiled splash backs, Karndean flooring, spotlights, floor heater and a uPVC double glazed window with blinds.

#### BEDROOM ONE

 $16'\ 3" \times 12'\ 0"$  (4.95m  $\times 3.66m$ ) With fitted carpet, electric heater and a uPVC double glazed window.

# **BEDROOM TWO**

II' 9"  $\times$  9' 0" (3.58m  $\times$  2.74m) With fitted carpet, electric heater and a uPVC double glazed window with blinds.

### BATHROOM

Fitted with a white four piece suite comprising of bath, wc, inset wash hand basin with cupboard below and shower cubicle, extractor fan, electric chrome radiator,

spotlights, vinyl floor covering and an obscure uPVC double glazed window.

## **EXTERNALLY**

There are communal gardens and an allocated parking space plus guest parking.