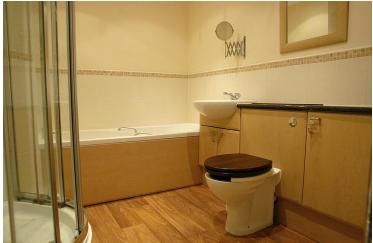

### BATHROOM

Fitted with a white four piece suite comprising of bath, wc, inset wash hand basin with cupboard below and shower cubicle, extractor fan, electric chrome radiator,

spotlights, vinyl floor covering and an obscure uPVC double glazed window.