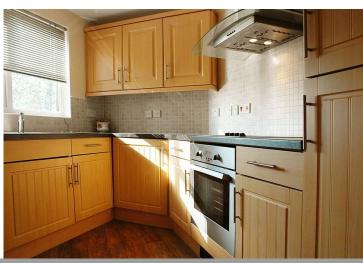

# KITCHEN

11'8" x 8'5" (3.56m x 2.57m) With fitted wall and base units, worktops, electric oven and hob with a chimney extractor fan, integrated fridge freezer and dishwasher, wine rack, stainless steel sink unit with mixer tap, tiled splash backs, Karndean flooring, spotlights, floor heater and a uPVC double glazed window with blinds.