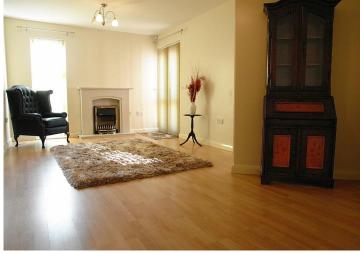

# LOUNGE

 $20' \, 8'' \times 10' \, 5'' \, (6.3 \, m \times 3.18 \, m)$  With French doors to front, uPVC double glazed window to the rear, electric fire with a stone surround and laminate floor.