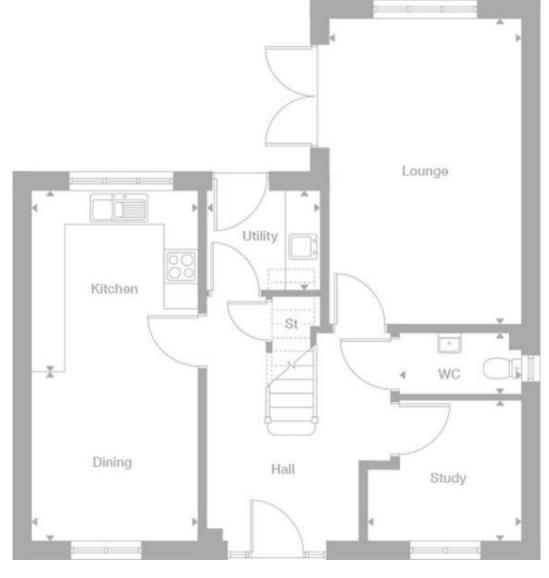

## Property Description

Outstanding four bedroom executive home situated in the highly popular rural village of Brailsford. This property benefits from a hallway, lounge, spacious fitted dining kitchen, utility room, study, guest cloakroom, en suite to master bedroom, garage and parking. Please note that all sales particulars and images are for marketing and illustrative purposes only. Advertising images may include upgrades as home specifications can vary. EPC available on completion.

## Our View

This is a fantastic opportunity to purchase an attractive family home in a highly desirable rural location. The village is one where residents tend to live for a very long time. A particular feature of the property is the dual aspect fitted dining kitchen with built in appliances. The home also has an en suite, downstairs WC and study. An early viewing is strongly recommended.