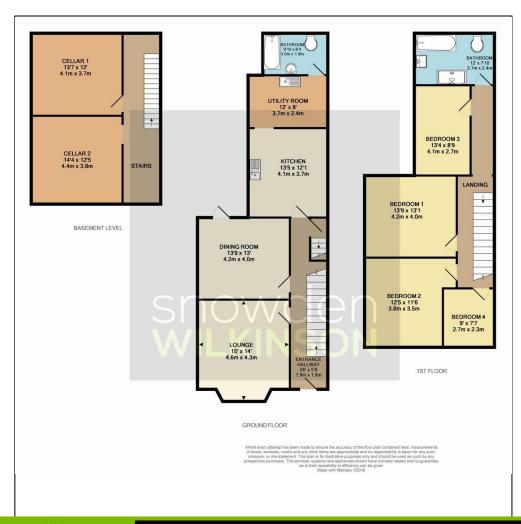

## 80 Chatham Street

Edgeley, Stockport, SK3 9EG

£240,000

Positioned within a convenient popular location close to an excellent range of amenities, a large character semi-detached family home with a date stone, showing 'BRIDGEWATER VILLA'S 1878' offering well maintained internal accommodation and having uPVC framed double glazing and gas central heating. This spacious home retains many features including the spindled staircase, large cellars and high ceilings. The accommodation offers an entrance hallway measuring 26ft in length, lounge and separate dining room, kitchen, utility room and a downstairs bathroom with a WC. To the first floor there are four good sized bedrooms and a modern bathroom suite with a separate shower cubical. Outside is a drive way to the side for 2 cars and a good sized rear garden with lawned gardens, stocked flower beds with borders and a patio area. All in all a large character home with great gardens and spacious accommodation ideal for the growing family.