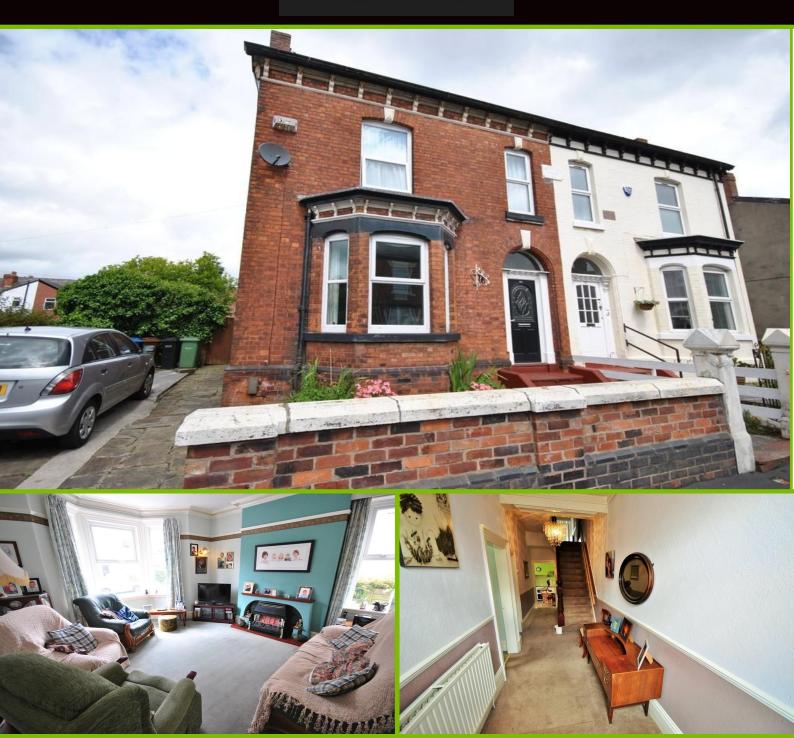

## 80 Chatham Street

Edgeley, Stockport, SK3 9EG

£240,000

Positioned within a convenient popular location close to an excellent range of amenities, a large character semi-detached family home with a date stone, showing 'BRIDGEWATER VILLA'S 1878' offering well maintained internal accommodation and having uPVC framed double glazing and gas central heating. This spacious home retains many features including the spindled staircase, large cellars and high ceilings. The accommodation offers an entrance hallway measuring 26ft in length, lounge and separate dining room, kitchen, utility room and a downstairs bathroom with a WC. To the first floor there are four good sized bedrooms and a modern bathroom suite with a separate shower cubical. Outside is a drive way to the side for 2 cars and a good sized rear garden with lawned gardens, stocked flower beds with borders and a patio area. All in all a large character home with great gardens and spacious accommodation ideal for the growing family.