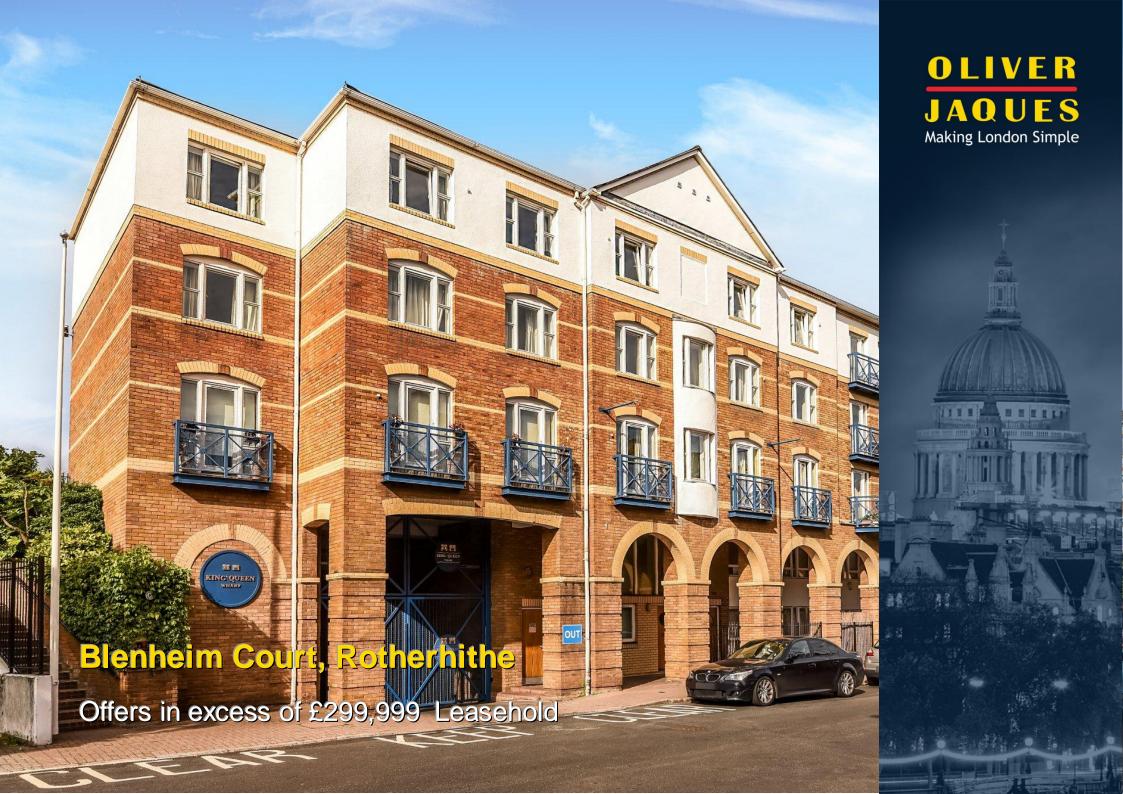

## **Blenheim Court, Rotherhithe**

With its private swimming pool, concierge service and riverside setting, King & Queen Wharf is one of Rotherhithe's more exclusive developments. This unit, in Blenheim Court, offers an affordable way to experience the development's executive way of life. Enjoying a private terrace with river views, this bright and airy apartment comes with well fitted kitchen and bathroom, spacious 24ft reception room and wooden flooring throughout. Well positioned for Rotherhithe Station, Canada Water station and the Thames Clipper, this property provides good commuting opportunities, alternatively with the added security features would make a great pied-a-terre.

River Facing Terrace

EPC Rating D

• 24hr Concierge Service

Secure Gated Parking

- Secure Development
- Communal Swimming Pool