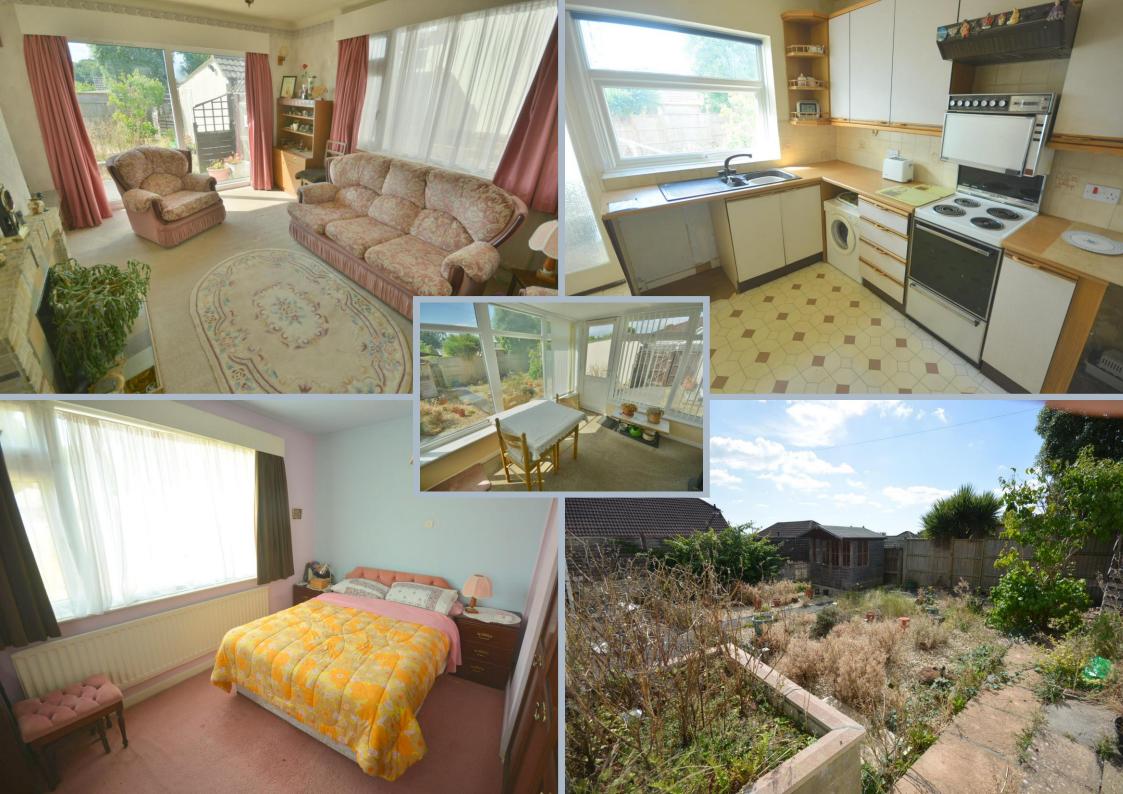

On entering the property you are greeted by a spacious entrance hallway with doors leading off to a good size sitting room with triple aspect and patio door leading to garden. A separate kitchen which is in need of modernisation having a range of base and eye level units, space for appliances, rear aspect window and door leading to the sun conservatory. The sun conservatory overlooks the rear garden with further door leading to the patio. There are then three good size bedrooms, the master bedroom benefitting from a dual aspect and built in wardrobes. There is then a shower room having a double shower cubicle with vanity unit and wash hand basin and separate wc.

Additional features include double glazing, gas central heating and is offered with no forward chain.

Outside. A tarmac driveway gives off road parking for a number of cars leading to the garage with up and over door. The front garden is laid to shingle with a number of attractive plants and shrubs. Pedestrian gate leads through to the rear garden, having a paved patio area, garden is low maintenance being laid to shingle and to the rear of the garden a summerhouse and garden shed can be found.