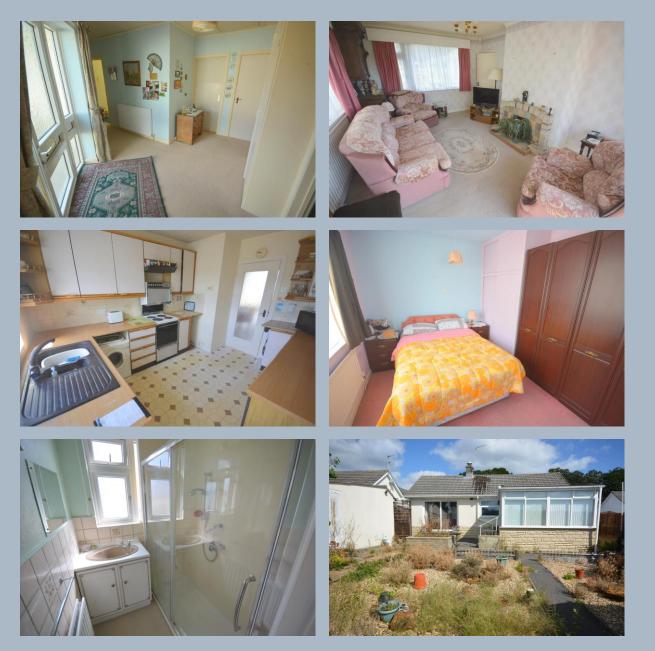

On entering the property you are greeted by a spacious entrance hallway with doors leading off to a good size sitting room with triple aspect and patio door leading to garden. A separate kitchen which is in need of modernisation having a range of base and eye level units, space for appliances, rear aspect window and door leading to the sun conservatory. The sun conservatory overlooks the rear garden with further door leading to the patio. There are then three good size bedrooms, the master bedroom benefitting from a dual aspect and built in wardrobes. There is then a shower room having a double shower cubicle with vanity unit and wash hand basin and separate wc.

Additional features include double glazing, gas central heating and is offered with no forward chain.

Outside. A tarmac driveway gives off road parking for a number of cars leading to the garage with up and over door. The front garden is laid to shingle with a number of attractive plants and shrubs. Pedestrian gate leads through to the rear garden, having a paved patio area, garden is low maintenance being laid to shingle and to the rear of the garden a summerhouse and garden shed can be found.