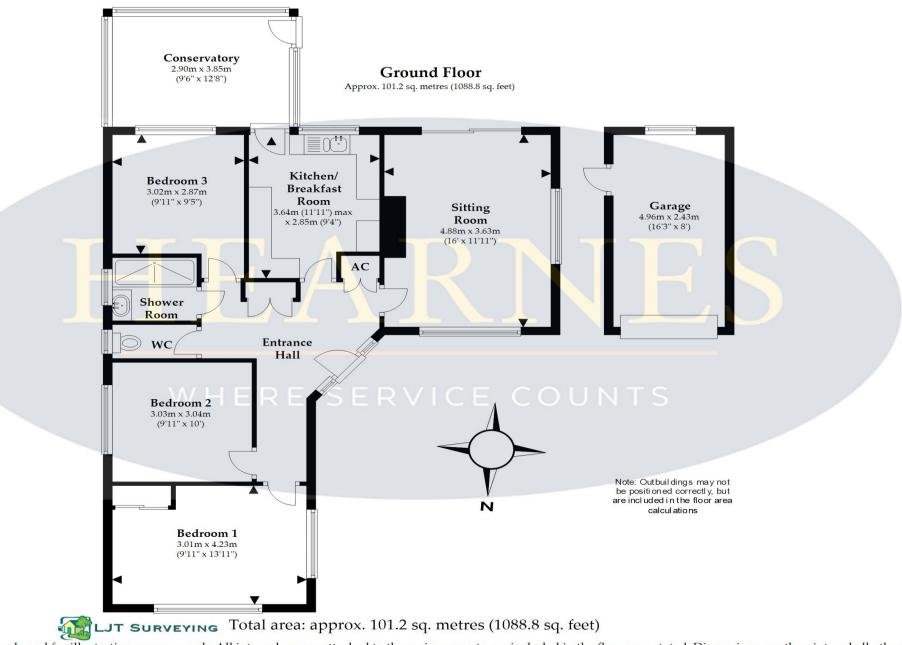

On entering the property you are greeted by a spacious entrance hallway with doors leading off to a good size sitting room with triple aspect and patio door leading to garden. A separate kitchen which is in need of modernisation having a range of base and eye level units, space for appliances, rear aspect window and door leading to the sun conservatory. The sun conservatory overlooks the rear garden with further door leading to the patio. There are then three good size bedrooms, the master bedroom benefitting from a dual aspect and built in wardrobes. There is then a shower room having a double shower cubicle with vanity unit and wash hand basin and separate wc.

Plan not to scale and for illustrative purposes only. All internal spaces attached to the main property are included in the floor area stated. Dimensions, north point and all other items are approximate and should not be relied upon. 3D plans do not represent the state of the property. LJT Surveying Ringwood