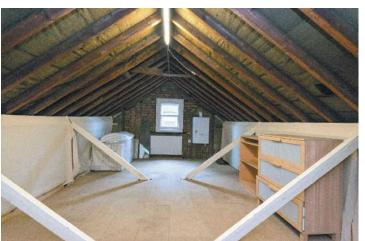

Further benefits include a secluded private section of rear garden and access to a substantial boarded loft with radiator and original side window which offers superb storage space and the potential to be converted (subject to the usual consents).