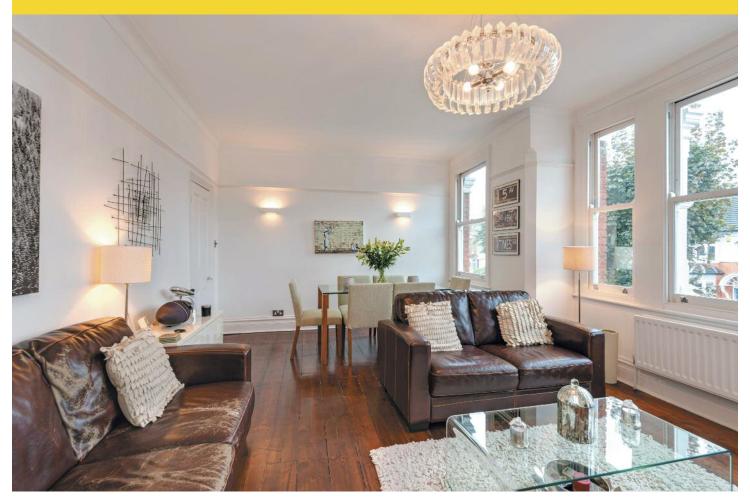

Flooded with natural light, this spacious (829 sq ft) property comprises a striking 18ft 10in reception room spanning the entire width of the house with high corniced ceiling, hard wood double glazed sash windows and stripped wood flooring, a fitted kitchen, bathroom, separate WC and two generously proportioned double bedrooms.