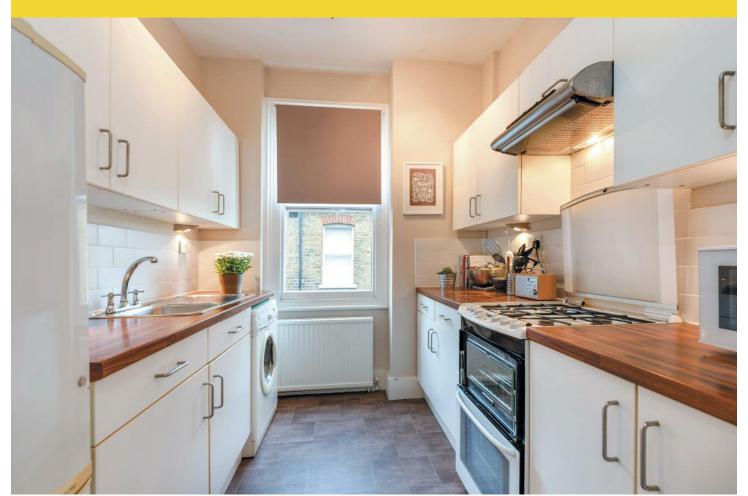

Flooded with natural light, this spacious (829 sq ft) property comprises a striking 18ft 10in reception room spanning the entire width of the house with high corniced ceiling, hard wood double glazed sash windows and stripped wood flooring, a fitted kitchen, bathroom, separate WC and two generously proportioned double bedrooms.