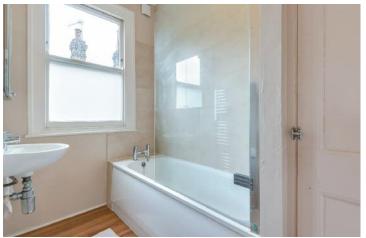

Flooded with natural light, this spacious (829 sq ft) property comprises a striking 18ft 10in reception room spanning the entire width of the house with high corniced ceiling, hard wood double glazed sash windows and stripped wood flooring, a fitted kitchen, bathroom, separate WC and two generously proportioned double bedrooms.