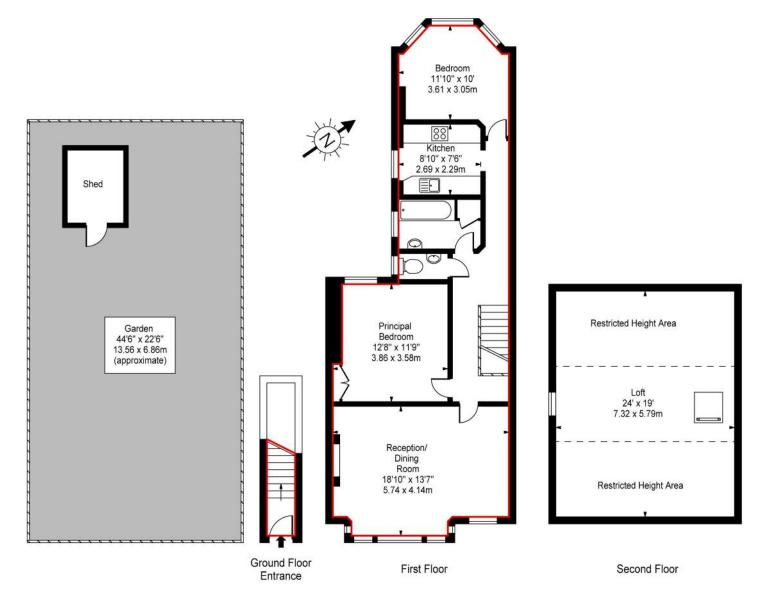

## **Old Park Road N13**

Approximate Square Footage Within Red Line Approx Floor Area Including Restricted Heights 829 Sq Ft - 77.11 Sq M 1285 Sq Ft - 119.53 Sq M

(Excluding Shed)

For Illustration Purposes Only - Not To Scale Floor Plan by www.nogaphotostudio.com Ref: No.32076

This floor plan should be used as a general outline for guidance only. Any intending purchaser or lessee should satisfy themselves by inspection, searches, enquiries and full survey as to the correctness of each statement. Any areas, measurements or distances quoted are approximate and should not be used to value a property or be the basis of any sale or let.