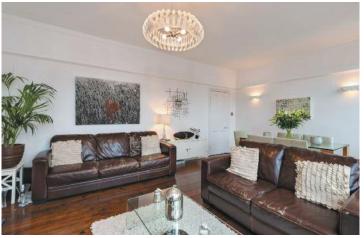

Flooded with natural light, this spacious (829 sq ft) property comprises a striking 18ft 10in reception room spanning the entire width of the house with high corniced ceiling, hard wood double glazed sash windows and stripped wood flooring, a fitted kitchen, bathroom, separate WC and two generously proportioned double bedrooms.