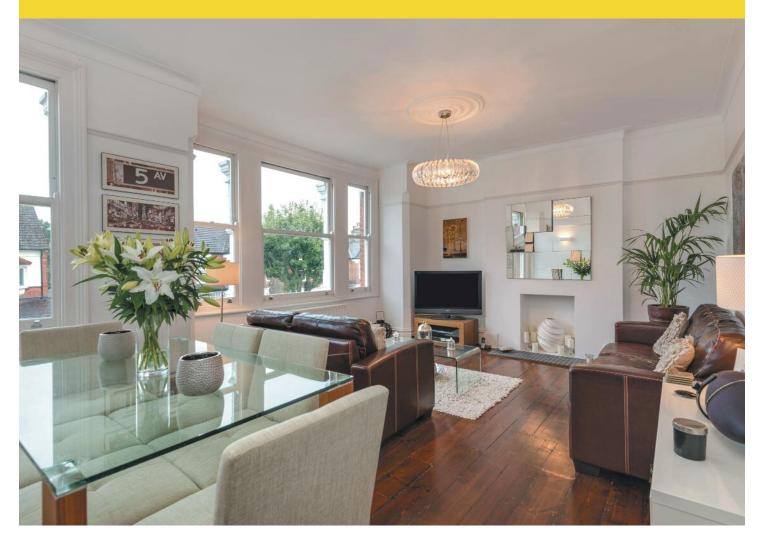

Flooded with natural light, this spacious (829 sq ft) property comprises a striking 18ft 10in reception room spanning the entire width of the house with high corniced ceiling, hard wood double glazed sash windows and stripped wood flooring, a fitted kitchen, bathroom, separate WC and two generously proportioned double bedrooms.

Further benefits include a secluded private section of rear garden and access to a substantial boarded loft with radiator and original side window which offers superb storage space and the potential to be converted (subject to the usual consents).