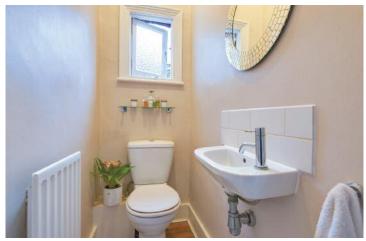

Flooded with natural light, this spacious (829 sq ft) property comprises a striking 18ft 10in reception room spanning the entire width of the house with high corniced ceiling, hard wood double glazed sash windows and stripped wood flooring, a fitted kitchen, bathroom, separate WC and two generously proportioned double bedrooms.