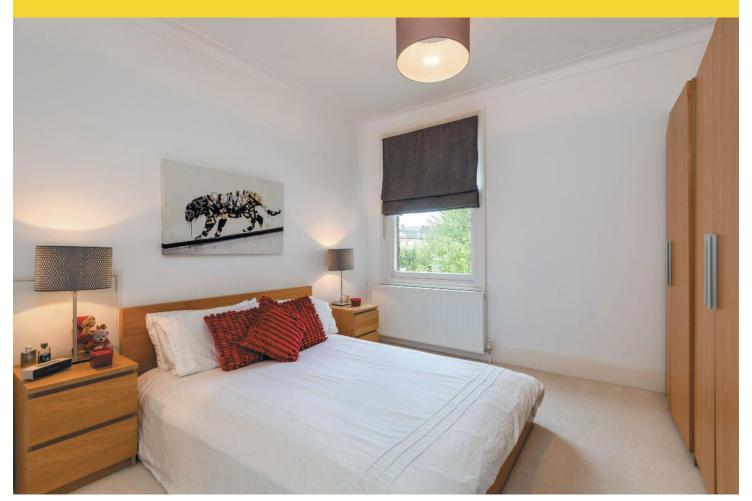

Flooded with natural light, this spacious (829 sq ft) property comprises a striking 18ft 10in reception room spanning the entire width of the house with high corniced ceiling, hard wood double glazed sash windows and stripped wood flooring, a fitted kitchen, bathroom, separate WC and two generously proportioned double bedrooms.