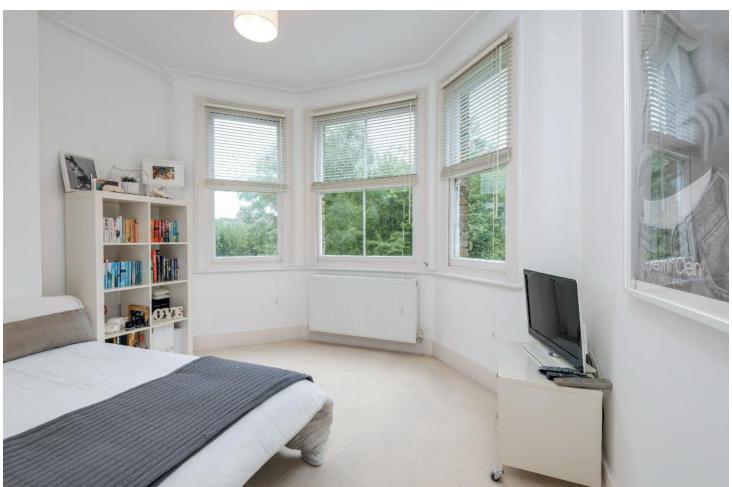

Flooded with natural light, this spacious (829 sq ft) property comprises a striking 18ft 10in reception room spanning the entire width of the house with high corniced ceiling, hard wood double glazed sash windows and stripped wood flooring, a fitted kitchen, bathroom, separate WC and two generously proportioned double bedrooms.