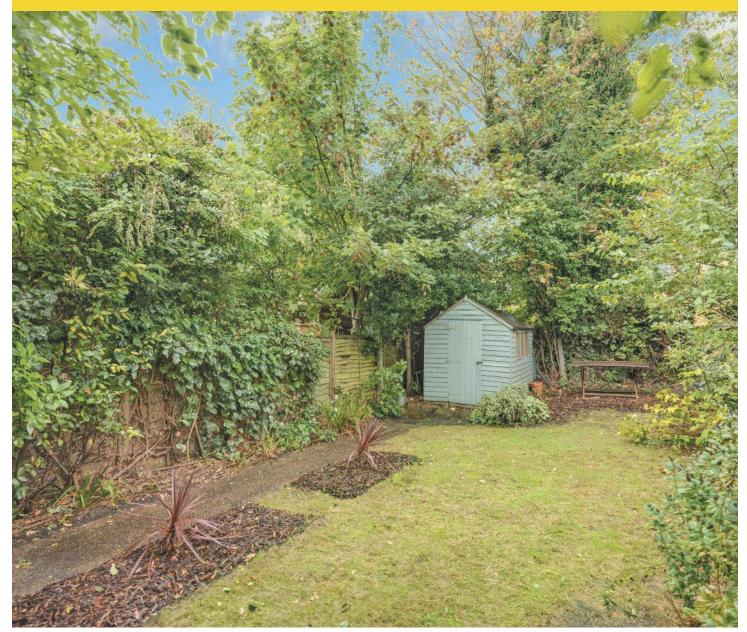

Further benefits include a secluded private section of rear garden and access to a substantial boarded loft with radiator and original side window which offers superb storage space and the potential to be converted (subject to the usual consents).