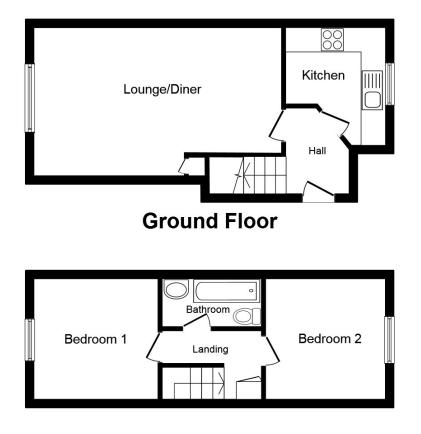

## Property Description

A modern End-Terrace home being sold with NO ONWARD CHAIN and available to view now. The property comprises of, entrance, open-plan lounge/diner and modern fitted kitchen. Upstairs are two double bedrooms and the bathroom/WC. Outside is courtyard style garden with steps leading to off road parking. To the front is a small patio area. EPC grade C. A copy of the EPC will be available upon request. Viewing comes highly recommended !!

This plan is for illustration purposes only and may not be representative of the property. Plan not to scale.

Powered by audioagent.com

IMPORTANT NOTE TO PURCHASERS: We endeavour to make our sales particulars accurate and reliable, however, they do not constitute or form part of an offer or any contract and none is to be relied upon as statements of representation or fact. The services, systems and appliances listed in this specification have not been tested by us and no guarantee as to their operating ability or efficiency is given. All measurements have been taken as guide to prospective buyers only, and are not precise. Floor plans where included are not to scale and accuracy is not guaranteed. If you require clarification or further information on any points, please contact us, especially if you are travelling some distance to view. Fixtures and fittings other than those mentioned are to be agreed with the seller.