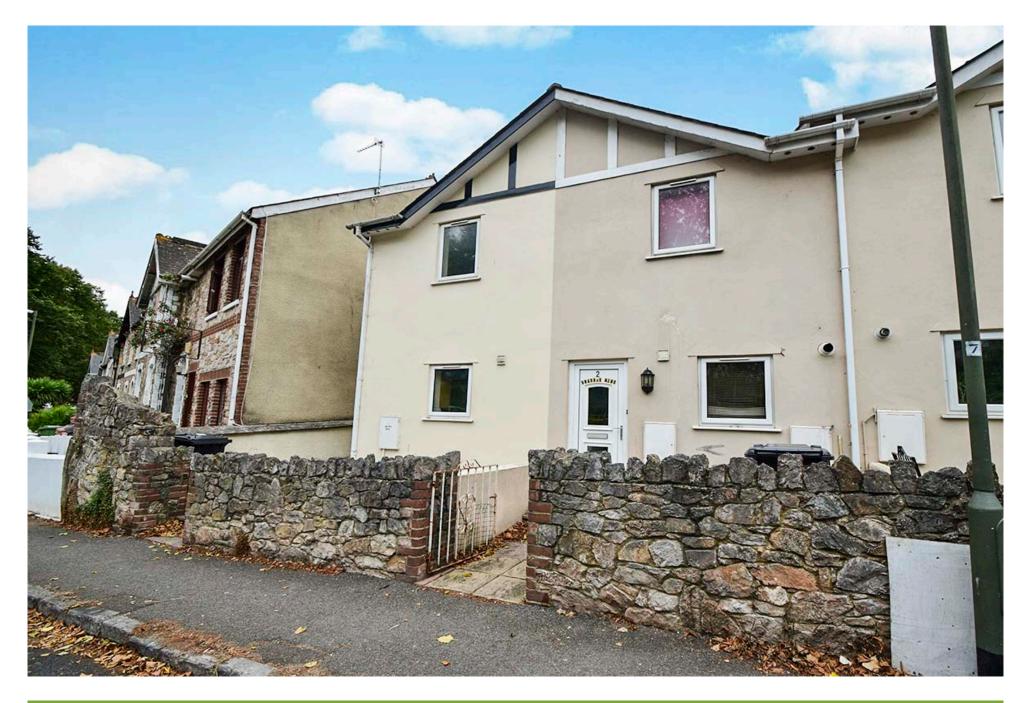

## Property Description

A modern End-Terrace home being sold with NO ONWARD CHAIN and available to view now. The property comprises of, entrance, open-plan lounge/diner and modern fitted kitchen. Upstairs are two double bedrooms and the bathroom/WC. Outside is courtyard style garden with steps leading to off road parking. To the front is a small patio area. EPC grade C. A copy of the EPC will be available upon request. Viewing comes highly recommended !!

### Our View

This property would make an ideal investment or first time buy. The property is being sold with no onward chain, please call Paul or Louise to arrange your viewing !! Other benefits include, double glazing and gas and gas central heating.