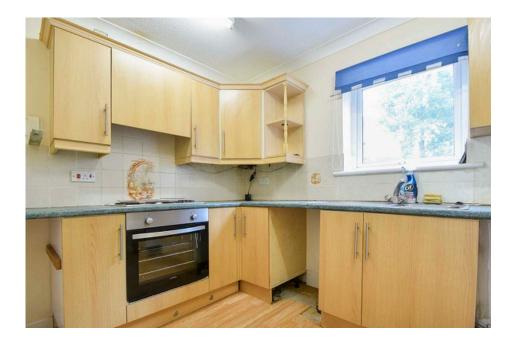

## Property Description

A modern End-Terrace home being sold with NO ONWARD CHAIN and available to view now. The property comprises of, entrance, open-plan lounge/diner and modern fitted kitchen. Upstairs are two double bedrooms and the bathroom/WC. Outside is courtyard style garden with steps leading to off road parking. To the front is a small patio area. EPC grade C. A copy of the EPC will be available upon request. Viewing comes highly recommended !!