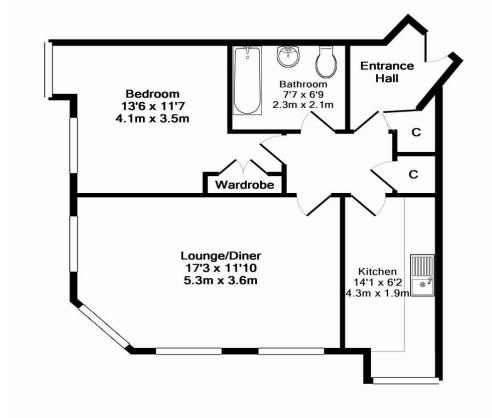

## **Coady Phillips**

- One bedroom
- Purpose built flat
- Well presented throughout
- Ample parking
- Short walk to Bromley South
- Chain Free

LOUNGE/DINER 17' 3" x 11' 10" (5.26m x 3.61m)

KITCHEN 14' 1" x 6' 2" (4.29m x 1.88m)

BEDROOM 13' 6" x 11' 7" (4.11m x 3.53m)

BATHROOM 7' 7" x 6' 9" (2.31m x 2.06m)

Directions: From our Bromley
Office, go straight onto Tylney Road
and carry on until you reach the mini
roundabout. Take the 3rd exit onto
Homesdale Road and carry on
straight along the main road.
Gainsborough Court can be found
on the left hand side before you
reach Masons Hill.

Total Approx. Floor Area 562 Sq.Ft. (52.2 Sq.M.)

Whilst every attempt has been made to ensure the accuracy of the floor plan contained here, measurements of doors, windows, rooms and any other items are approximate and no responsibility is taken for any error, omission, or mis-statement. This plan is for illustrative purposes only and should be used as such by any prospective purchaser. The services, systems and appliances shown have not been tested and no guarantee as to their operability or efficiency can be given Made with Metropix ©2016