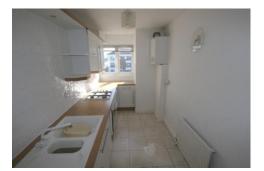

## **Coady Phillips**

- One bedroom
- Purpose built flat
- Well presented throughout
- Ample parking
- Short walk to Bromley South
- Chain Free

LOUNGE/DINER 17' 3" x 11' 10" (5.26m x 3.61m)

KITCHEN 14' 1" x 6' 2" (4.29m x 1.88m)