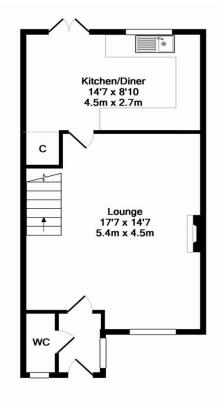

## **Coady Phillips**

- Three bedroom
- Modern semi detached house
- Ensuite shower room
- · Two allocated parking spaces
- Short walk to Orpington station
- Close to well regarded schools

LOUNGE 17' 7" x 14' 7" (5.36m x

KITCHEN/DINER 14' 7" x 8' 10" (4.44m x 2.69m)

DOWNSTAIRS WC

BEDROOM ONE 11' 8" x 8' 6" (3.56m x 2.59m)

**ENSUITE SHOWER ROOM** 

BEDROOM TWO 10' 6" x 8' 6" (3.2m x 2.59m)

BEDROOM THREE 8' 10" x 6' 1" (2.69m x 1.85m)

## **FAMILY BATHROOM**

**GARDEN:** Sunny aspect mainly laid to lawn with patio area

**Directions:** From Orpington station turn left onto Station Hill then right onto Tower Road and at the end turn right onto Sevenoaks Road. At the second mini roundabout turn left onto Cardinhan Road and Helegan Close can be found on the left hand side.

Ground Floor Approx. Floor Area 411 Sq.Ft. (38.2 Sq.M.)

1st Floor Approx. Floor Area 386 Sq.Ft. (35.9 Sq.M.)

Total Approx. Floor Area 797 Sq.Ft. (74.0 Sq.M.)

Whilst every attempt has been made to ensure the accuracy of the floor plan contained here, measurements of doors, windows, rooms and any other items are approximate and no responsibility is taken for any error, omission, or mis-statement. This plan is for illustrative purposes only and should be used as such by any prospective purchaser. The services, systems and appliances shown have not been tested and no guarantee as to their operability or efficiency can be given Made with Metropix ©2016