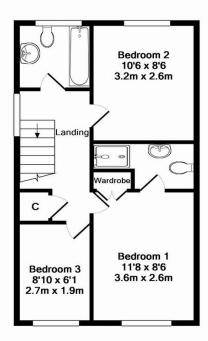

KITCHEN/DINER 14' 7" x 8' 10" (4.44m x 2.69m)

DOWNSTAIRS WC

BEDROOM ONE 11' 8" x 8' 6" (3.56m x 2.59m)

**ENSUITE SHOWER ROOM** 

BEDROOM TWO 10' 6" x 8' 6" (3.2m x 2.59m)

BEDROOM THREE 8' 10" x 6' 1" (2.69m x 1.85m)

## **FAMILY BATHROOM**

**GARDEN:** Sunny aspect mainly laid to lawn with patio area

**Directions:** From Orpington station turn left onto Station Hill then right onto Tower Road and at the end turn right onto Sevenoaks Road. At the second mini roundabout turn left onto Cardinhan Road and Helegan Close can be found on the left hand side.

Ground Floor Approx. Floor Area 411 Sq.Ft. (38.2 Sq.M.)

1st Floor Approx. Floor Area 386 Sq.Ft. (35.9 Sq.M.)

Total Approx. Floor Area 797 Sq.Ft. (74.0 Sq.M.)

Whilst every attempt has been made to ensure the accuracy of the floor plan contained here, measurements of doors, windows, rooms and any other items are approximate and no responsibility is taken for any error, omission, or mis-statement. This plan is for illustrative purposes only and should be used as such by any prospective purchaser. The services, systems and appliances shown have not been tested and no guarantee as to their operability or efficiency can be given Made with Metropix ©2016