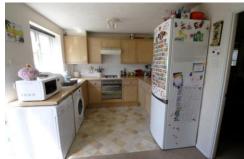

KITCHEN/DINER 14' 7" x 8' 10" (4.44m x 2.69m)

DOWNSTAIRS WC

BEDROOM ONE 11' 8" x 8' 6" (3.56m x 2.59m)

**ENSUITE SHOWER ROOM** 

BEDROOM TWO 10' 6" x 8' 6" (3.2m x 2.59m)

BEDROOM THREE 8' 10" x 6' 1" (2.69m x 1.85m)