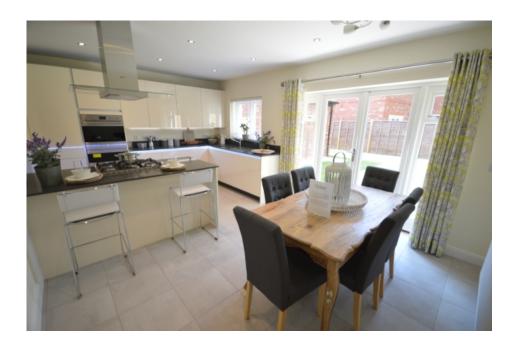

## Property Description

\*\*HELP TO BUY PRICE\*\* Full asking price £420,000. Plot 17. As the largest house style at Queens Court, the Oakthorpe offers plenty of contemporary living space. A large, dual aspect lounge overlooks the rear garden and the dining room features imposing double doors off the hall. The spacious kitchen and breakfast room is complete with a separate utility room, french doors and integrated appliances. Two of the three first floor bedrooms include an en suite shower room, and the main bathroom features a generous bath. With two additional second floor bedrooms and a shower room offering ample space for a growing family, or for overnight guests, the Oakthorpe is a prestigious home with style and charm. For further information please call Your Move on 01530 834474. EPC Grade C.