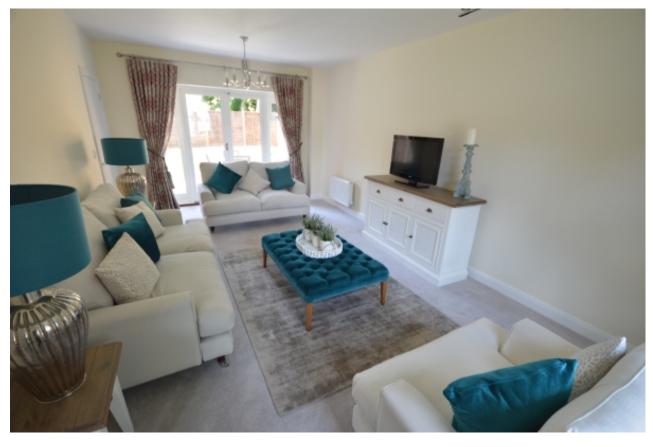

## Property Description

\*\*HELP TO BUY PRICE\*\* Full asking price £420,000. Plot 17. As the largest house style at Queens Court, the Oakthorpe offers plenty of contemporary living space. A large, dual aspect lounge overlooks the rear garden and the dining room features imposing double doors off the hall. The spacious kitchen and breakfast room is complete with a separate utility room, french doors and integrated appliances. Two of the three first floor bedrooms include an en suite shower room, and the main bathroom features a generous bath. With two additional second floor bedrooms and a shower room offering ample space for a growing family, or for overnight guests, the Oakthorpe is a prestigious home with style and charm. For further information please call Your Move on 01530 834474. EPC Grade C.