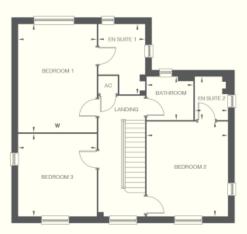

## Property Description

\*\*HELP TO BUY PRICE\*\* Full asking price £420,000. Plot 17. As the largest house style at Queens Court, the Oakthorpe offers plenty of contemporary living space. A large, dual aspect lounge overlooks the rear garden and the dining room features imposing double doors off the hall. The spacious kitchen and breakfast room is complete with a separate utility room, french doors and integrated appliances. Two of the three first floor bedrooms include an en suite shower room, and the main bathroom features a generous bath. With two additional second floor bedrooms and a shower room offering ample space for a growing family, or for overnight guests, the Oakthorpe is a prestigious home with style and charm. For further information please call Your Move on 01530 834474. EPC Grade C.

Ground Floor

First Floor

Second Floor

IMPORTANT NOTE TO PURCHASERS: We endeavour to make our sales particulars accurate and reliable, however, they do not constitute or form part of an offer or any contract and none is to be relied upon as statements of representation or fact. The services, systems and appliances listed in this specification have not been tested by us and no guarantee as to their operating ability or efficiency is given. All measurements have been taken as guide to prospective buyers only, and are not precise. Floor plans where included are not to scale and accuracy is not guaranteed. If you require clarification or further information on any points, please contact us, especially if you are travelling some distance to view. Fixtures and fittings other than those mentioned are to be agreed with the seller.