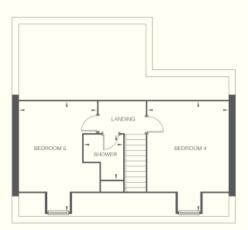

## Property Description

\*\*HELP TO BUY PRICE\*\* Full asking price £420,000. Plot 17. As the largest house style at Queens Court, the Oakthorpe offers plenty of contemporary living space. A large, dual aspect lounge overlooks the rear garden and the dining room features imposing double doors off the hall. The spacious kitchen and breakfast room is complete with a separate utility room, french doors and integrated appliances. Two of the three first floor bedrooms include an en suite shower room, and the main bathroom features a generous bath. With two additional second floor bedrooms and a shower room offering ample space for a growing family, or for overnight guests, the Oakthorpe is a prestigious home with style and charm. For further information please call Your Move on 01530 834474. EPC Grade C.

Ground Floor

First Floor

Second Floor

IMPORTANT NOTE TO PURCHASERS: We endeavour to make our sales particulars accurate and reliable, however, they do not constitute or form part of an offer or any contract and none is to be relied upon as statements of representation or fact. The services, systems and appliances listed in this specification have not been tested by us and no guarantee as to their operating ability or efficiency is given. All measurements have been taken as guide to prospective buyers only, and are not precise. Floor plans where included are not to scale and accuracy is not guaranteed. If you require clarification or further information on any points, please contact us, especially if you are travelling some distance to view. Fixtures and fittings other than those mentioned are to be agreed with the seller.