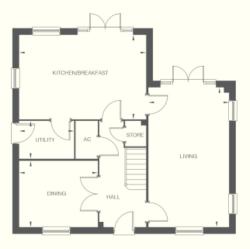

## Property Description

\*\*HELP TO BUY PRICE\*\* Full asking price £420,000. Plot 17. As the largest house style at Queens Court, the Oakthorpe offers plenty of contemporary living space. A large, dual aspect lounge overlooks the rear garden and the dining room features imposing double doors off the hall. The spacious kitchen and breakfast room is complete with a separate utility room, french doors and integrated appliances. Two of the three first floor bedrooms include an en suite shower room, and the main bathroom features a generous bath. With two additional second floor bedrooms and a shower room offering ample space for a growing family, or for overnight guests, the Oakthorpe is a prestigious home with style and charm. For further information please call Your Move on 01530 834474. EPC Grade C.

Ground Floor

First Floor

Second Floor

IMPORTANT NOTE TO PURCHASERS: We endeavour to make our sales particulars accurate and reliable, however, they do not constitute or form part of an offer or any contract and none is to be relied upon as statements of representation or fact. The services, systems and appliances listed in this specification have not been tested by us and no guarantee as to their operating ability or efficiency is given. All measurements have been taken as guide to prospective buyers only, and are not precise. Floor plans where included are not to scale and accuracy is not guaranteed. If you require clarification or further information on any points, please contact us, especially if you are travelling some distance to view. Fixtures and fittings other than those mentioned are to be agreed with the seller.