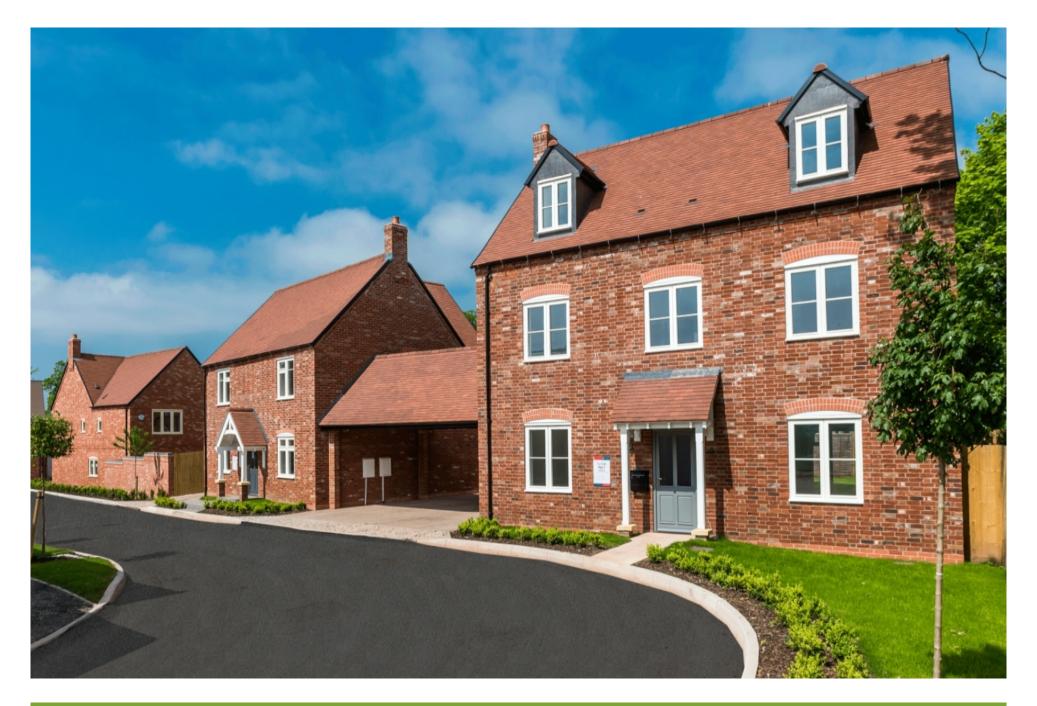

## Property Description

\*\*HELP TO BUY PRICE\*\* Full asking price £420,000. Plot 17. As the largest house style at Queens Court, the Oakthorpe offers plenty of contemporary living space. A large, dual aspect lounge overlooks the rear garden and the dining room features imposing double doors off the hall. The spacious kitchen and breakfast room is complete with a separate utility room, french doors and integrated appliances. Two of the three first floor bedrooms include an en suite shower room, and the main bathroom features a generous bath. With two additional second floor bedrooms and a shower room offering ample space for a growing family, or for overnight guests, the Oakthorpe is a prestigious home with style and charm. For further information please call Your Move on 01530 834474. EPC Grade C.