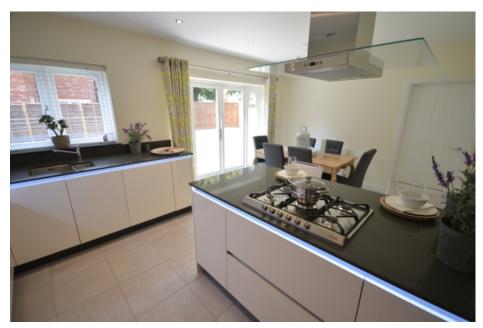

## Property Description

\*\*HELP TO BUY PRICE\*\* Full asking price £420,000. Plot 17. As the largest house style at Queens Court, the Oakthorpe offers plenty of contemporary living space. A large, dual aspect lounge overlooks the rear garden and the dining room features imposing double doors off the hall. The spacious kitchen and breakfast room is complete with a separate utility room, french doors and integrated appliances. Two of the three first floor bedrooms include an en suite shower room, and the main bathroom features a generous bath. With two additional second floor bedrooms and a shower room offering ample space for a growing family, or for overnight guests, the Oakthorpe is a prestigious home with style and charm. For further information please call Your Move on 01530 834474. EPC Grade C.