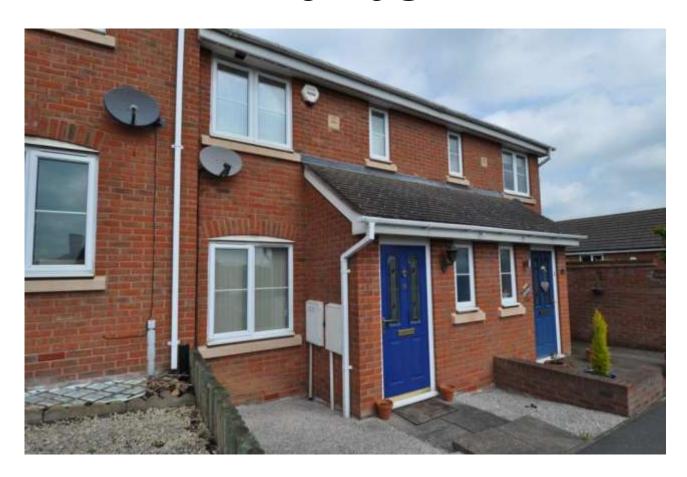

# Wheelers Lane Brockhill, Redditch B97 6GT

This well presented two double bedroom terraced home enjoys a desirable corner location within this popular area and briefly comprises: entrance hall, cloakroom w/c, lounge, dining kitchen, two double bedrooms & bathroom. There is a pleasant rear garden and off-road parking for two cars.

# **SUMMARY OF ACCOMMODATION:**

This beautifully presented modern terraced property enjoys a delightful position on this extremely popular residential development. The well-appointed accommodation comprises; ENTRANCE HALL having laminate flooring and access to the GUEST CLOAKROOM W.C having a dual flush w.c and a wall mounted wash hand basin. The LOUNGE has a double glazed window overlooking the front elevation, stairs rising to the first floor accommodation and a door leading into the DINING KITCHEN. The kitchen area has a range of wall mounted and base units having a rolled edge work surface over with a stainless steel one and a half bowl sink inset with mixer tap over. There is an integrated oven, gas hob and extractor unit and a double glazed window overlooking the rear garden. To the first floor are TWO DOUBLE BEDROOMS, both having fitted wardrobes and The BATHROOM comprises; bath with mains shower over, pedestal wash hand basin and a dual flush w.c.