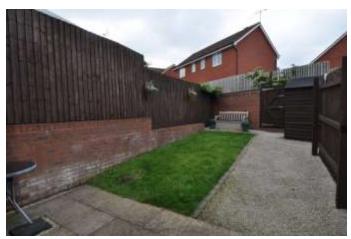

The garden can be accessed from the kitchen and comprises an initial patio, lawn and gravel to the side, which further leads to a shed and gated access to the rear and the property's allocated parking, where there are two spaces.