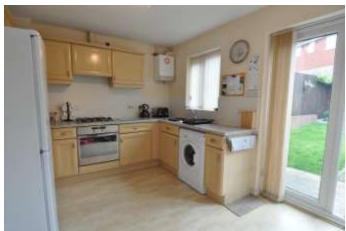

# **SUMMARY OF ACCOMMODATION:**

This beautifully presented modern terraced property enjoys a delightful position on this extremely popular residential development. The well-appointed accommodation comprises; ENTRANCE HALL having laminate flooring and access to the GUEST CLOAKROOM W.C having a dual flush w.c and a wall mounted wash hand basin. The LOUNGE has a double glazed window overlooking the front elevation, stairs rising to the first floor accommodation and a door leading into the DINING KITCHEN. The kitchen area has a range of wall mounted and base units having a rolled edge work surface over with a stainless steel one and a half bowl sink inset with mixer tap over. There is an integrated oven, gas hob and extractor unit and a double glazed window overlooking the rear garden. To the first floor are TWO DOUBLE BEDROOMS, both having fitted wardrobes and The BATHROOM comprises; bath with mains shower over, pedestal wash hand basin and a dual flush w.c.

# **SCHEDULE OF ACCOMMODATION:**

**ENTRANCE HALL:** 

**GUEST CLOAKROOM W.C:** 

LOUNGE: 3.90 max x 4.17 (12' 9" max x 13' 8")

KITCHEN: 3.89 x 2.85 (12' 9" x 9' 4")

LANDING:

BEDROOM ONE: 3.26 x 2.43 (10' 8" x 8')