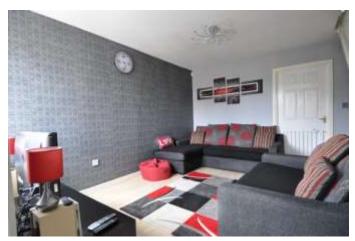

# **SUMMARY OF ACCOMMODATION:**

This beautifully presented modern terraced property enjoys a delightful position on this extremely popular residential development. The well-appointed accommodation comprises; ENTRANCE HALL having laminate flooring and access to the GUEST CLOAKROOM W.C having a dual flush w.c and a wall mounted wash hand basin. The LOUNGE has a double glazed window overlooking the front elevation, stairs rising to the first floor accommodation and a door leading into the DINING KITCHEN. The kitchen area has a range of wall mounted and base units having a rolled edge work surface over with a stainless steel one and a half bowl sink inset with mixer tap over. There is an integrated oven, gas hob and extractor unit and a double glazed window overlooking the rear garden. To the first floor are TWO DOUBLE BEDROOMS, both having fitted wardrobes and The BATHROOM comprises; bath with mains shower over, pedestal wash hand basin and a dual flush w.c.

# **SCHEDULE OF ACCOMMODATION:**

**ENTRANCE HALL:** 

**GUEST CLOAKROOM W.C:** 

LOUNGE: 3.90 max x 4.17 (12' 9" max x 13' 8")

KITCHEN: 3.89 x 2.85 (12' 9" x 9' 4")

LANDING:

BEDROOM ONE: 3.26 x 2.43 (10' 8" x 8')