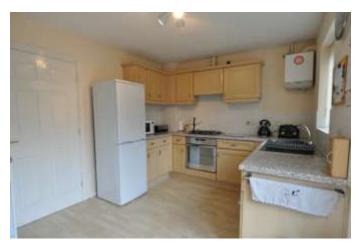

# **SUMMARY OF ACCOMMODATION:**

This beautifully presented modern terraced property enjoys a delightful position on this extremely popular residential development. The well-appointed accommodation comprises; ENTRANCE HALL having laminate flooring and access to the GUEST CLOAKROOM W.C having a dual flush w.c and a wall mounted wash hand basin. The LOUNGE has a double glazed window overlooking the front elevation, stairs rising to the first floor accommodation and a door leading into the DINING KITCHEN. The kitchen area has a range of wall mounted and base units having a rolled edge work surface over with a stainless steel one and a half bowl sink inset with mixer tap over. There is an integrated oven, gas hob and extractor unit and a double glazed window overlooking the rear garden. To the first floor are TWO DOUBLE BEDROOMS, both having fitted wardrobes and The BATHROOM comprises; bath with mains shower over, pedestal wash hand basin and a dual flush w.c.

# **SCHEDULE OF ACCOMMODATION:**

**ENTRANCE HALL:** 

**GUEST CLOAKROOM W.C:** 

LOUNGE: 3.90 max x 4.17 (12' 9" max x 13' 8")

KITCHEN: 3.89 x 2.85 (12' 9" x 9' 4")

LANDING:

BEDROOM ONE: 3.26 x 2.43 (10' 8" x 8')