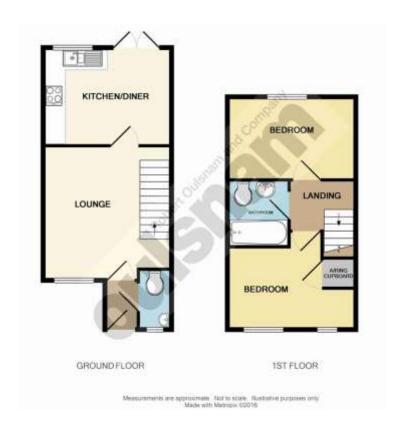

# **SUMMARY OF ACCOMMODATION:**

This beautifully presented modern terraced property enjoys a delightful position on this extremely popular residential development. The well-appointed accommodation comprises; ENTRANCE HALL having laminate flooring and access to the GUEST CLOAKROOM W.C having a dual flush w.c and a wall mounted wash hand basin. The LOUNGE has a double glazed window overlooking the front elevation, stairs rising to the first floor accommodation and a door leading into the DINING KITCHEN. The kitchen area has a range of wall mounted and base units having a rolled edge work surface over with a stainless steel one and a half bowl sink inset with mixer tap over. There is an integrated oven, gas hob and extractor unit and a double glazed window overlooking the rear garden. To the first floor are TWO DOUBLE BEDROOMS, both having fitted wardrobes and The BATHROOM comprises; bath with mains shower over, pedestal wash hand basin and a dual flush w.c.

# **SCHEDULE OF ACCOMMODATION:**

**ENTRANCE HALL:** 

**GUEST CLOAKROOM W.C:** 

LOUNGE: 3.90 max x 4.17 (12' 9" max x 13' 8")

KITCHEN: 3.89 x 2.85 (12' 9" x 9' 4")

LANDING:

BEDROOM ONE: 3.26 x 2.43 (10' 8" x 8')

BEDROOM TWO: 2.88 x 2.39 (9' 5" x 7' 10")

**BATHROOM:** 