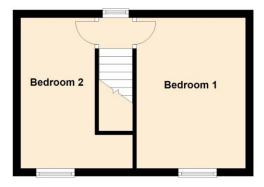

### \*\* First Floor Landing \*\*

Double glazed window to the rear with views, fitted carpet.

### Bedroom 1

12' 7" x 9' 3" (  $3.84m\ x\ 2.82m$  ) Double glazed window to the front, radiator, fitted carpet

### Bedroom 2

12' 8" x 9' 11" Max into recess ( 3.86m x 3.02m Max into recess ) Double glazed window to the front, radiator, fitted carpet