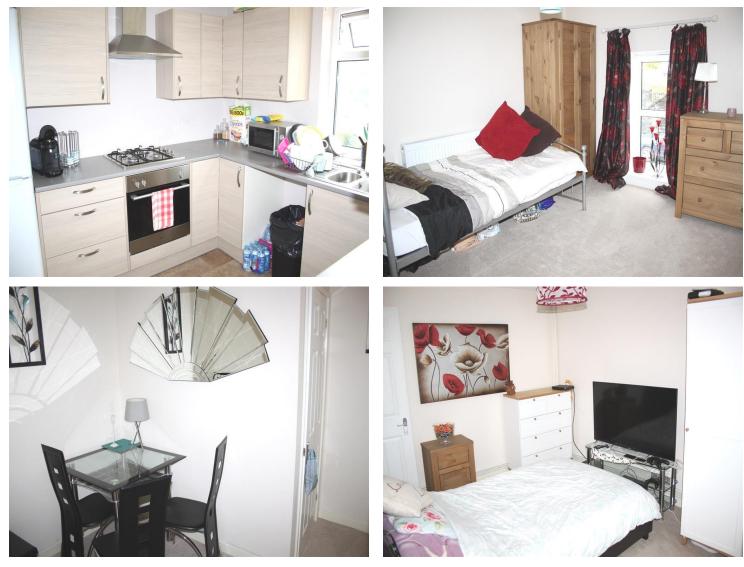

### Kitchen

9' 1" x 8' 11" ( 2.77m x 2.72m )

Fitted with a matching range of floor and wall units with work top space over, 1 1/2 sink unit and mixer tap, space and plumbing for fridge/freezer, washing machine, fitted gas oven and gas hob with cooker hood fitted over. Double glazed window to the rear with views, vinyl flooring.

### Bedroom 3

12' 6" x 9' 3" ( 3.81m x 2.82m ) Double glazed window to the front, built in storage cupboard, radiator, fitted carpet.

### Bedroom 1

12' 7" x 9' 3" (  $3.84m\ x\ 2.82m$  ) Double glazed window to the front, radiator, fitted carpet

### **Dining Room**