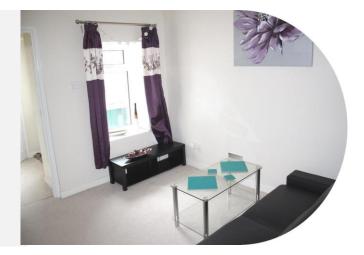

### Living Room

12' 6" x 9' 4" ( 3.81m x 2.84m ) Double glazed window to the rear, radiator, fitted carpet.