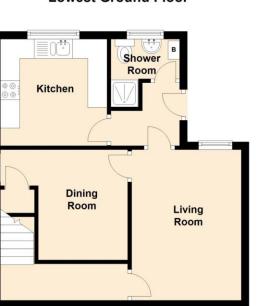

### \*\* Lower Ground Floor \*\*

Staircase to lower ground floor, radiator, fitted carpet, double glazed window to the front.

### Living Room

12' 6" x 9' 4" ( 3.81m x 2.84m ) Double glazed window to the rear, radiator, fitted carpet.

### **Dining Room**

# 9' 8" x 9' 1" ( 2.95m x 2.77m ) Double glazed window to the side, fitted carpet, radiator,

built in storage cupboard.

### Kitchen

9' 1" x 8' 11" ( 2.77m x 2.72m )

Fitted with a matching range of floor and wall units with work top space over, 1 1/2 sink unit and mixer tap, space and plumbing for fridge/freezer, washing machine, fitted gas oven and gas hob with cooker hood fitted over. Double glazed window to the rear with views, vinyl flooring.

### **Shower Room**

Double glazed window to the rear, tiled shower enclosure with electric shower fitted over, wash hand basin and w/c, radiator, spot lights to ceiling, vinyl flooring, part tiled walls, wall mounted combi boiler fitted.