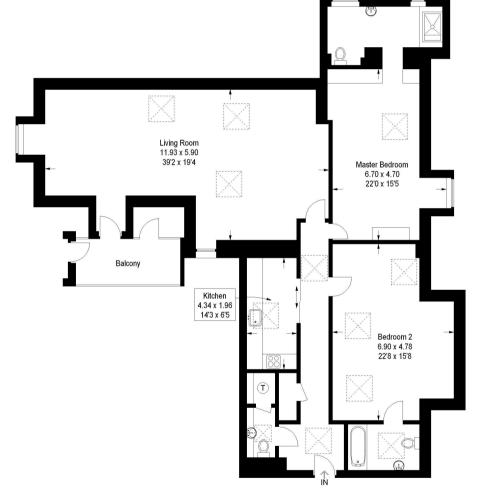

www.featherstoneleigh.co.uk

Normansfield Court, Langdon Park, Teddington

Approx . Gross Internal Area = 158.9 sq mt / 1710 sq ft

Third Floor

Featherstone Leigh Ltd Every attempt is made to assure accuracy, however measurements are approximate and for Illustrative purposes only. Not to scale. (150765)