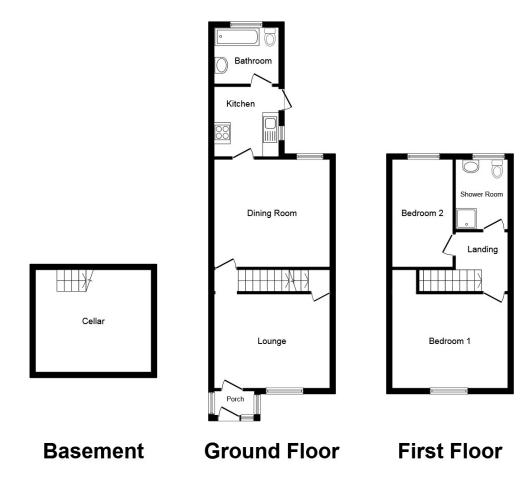

## Property Description

Check out this well presented and deceptively spacious terraced property situated on Manchester Road. Situated on Manchester Road the property benefits from great transport links as well as being close to local amenities. In brief the property comprises entrance porch, lounge, dining room, kitchen, downstairs bathroom and cellar. To the first floor there are 2 bedrooms and a further bathroom/shower room. Externally, there is a rear garden with space for a car. EPC Grade D. A copy of the EPC will be available on request.

## Location

Situated on Manchester Road the property benefits from great transport links into Walkden Town Centre and Manchester City Centre as well as being close to local amenities.

This plan is for illustration purposes only and may not be representative of the property. Plan not to scale.