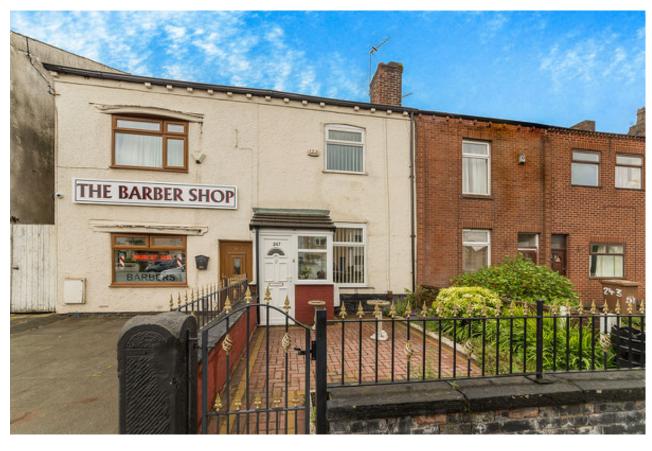

Manchester Road, Worsley, Manchester

Offers Over £110,000

## Property Description

Check out this well presented and deceptively spacious terraced property situated on Manchester Road. Situated on Manchester Road the property benefits from great transport links as well as being close to local amenities. In brief the property comprises entrance porch, lounge, dining room, kitchen, downstairs bathroom and cellar. To the first floor there are 2 bedrooms and a further bathroom/shower room. Externally, there is a rear garden with space for a car. EPC Grade D. A copy of the EPC will be available on request.