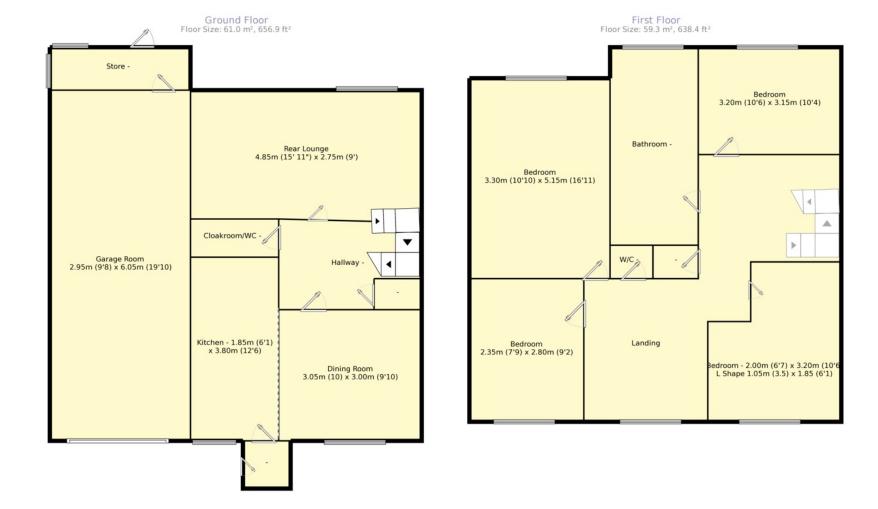

## Property Description

Your Move are delighted to offer this terraced home in the Digmoor area of Skelmersdale, comprising entrance porch, dining room, kitchen, cloakroom/wc, lounge, garage room, store to ground floor. Four bedrooms and a family bathroom suite, study area and separate wc can be found to the first floor. Externally there are front and rear gardens and a parking space. EPC grade D.

## Location

The location is close to the M6 and M58 motorways, the newly built West Lancashire college and Concourse town centre and the bus route from Wigan through to Southport.

Measurements are approximate. Not to scale. For illustrative purposes only.