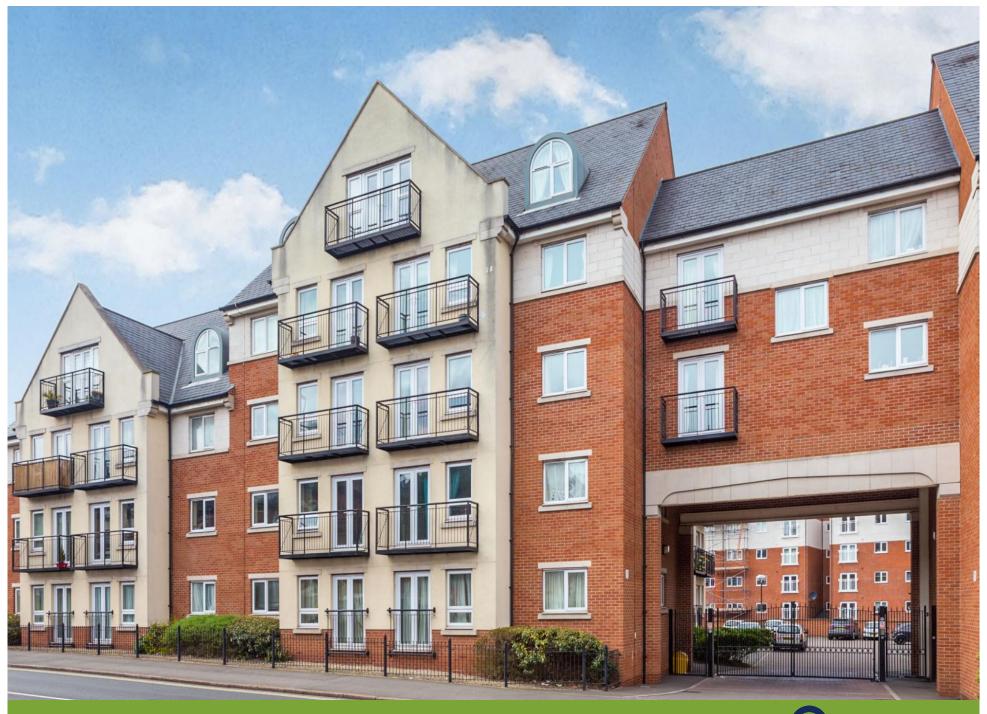

Rowleys Mill Uttoxeter New Road, Derby

Offers Over £81,000

## Property Description

Wow what a find! A third floor two bedroom apartment within walking distance of city centre and Royal Derby Hospital. The apartment has two excellent bedrooms making the apartment great for a couple or sharers, Bedrooms, Separate Kitchen, the lounge has a Juliette Balcony a is spacious and great for entertaining and the kitchen is modern with great storage. The apartment comes with allocated parking in secure gated car park and is located brilliantly to enjoy Derby's array of bars and restaurants.