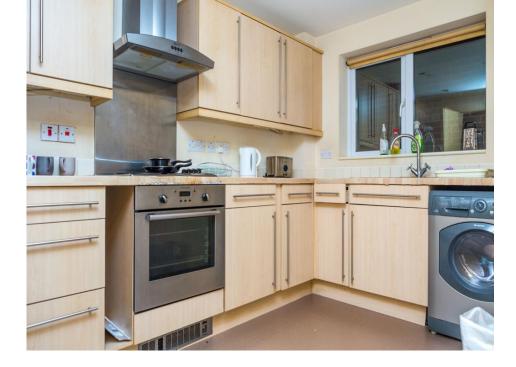

## Property Description

Wow what a find! A third floor two bedroom apartment within walking distance of city centre and Royal Derby Hospital. The apartment has two excellent bedrooms making the apartment great for a couple or sharers, Bedrooms, Separate Kitchen, the lounge has a Juliette Balcony a is spacious and great for entertaining and the kitchen is modern with great storage. The apartment comes with allocated parking in secure gated car park and is located brilliantly to enjoy Derby's array of bars and restaurants.

## Our View

This apartment would make an ideal investment or first time buy as it is located close to the city centre and has easy access to the Derby Royal hospital. There are two decent sized bedrooms a lounge and separate kitchen. A particular feature is the secure gated entrance and parking. Priced to sell.