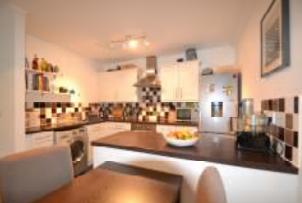

### The Property

The property is entered through wooden fire door from the communal hallway. Wall mounted door entry intercom system, wooden flooring, convection heating radiator. Two storage cupboards one containing economy seven hot water tank. Coving to ceiling. Two ceiling light points. All principal rooms lead off. The open plan Living/Dining/Kitchen is a principle open plan living space with double glazed uPVC patio doors to rear elevation. A comprehensively fitted Kitchen comprising a range of base units and wall units with square top with laminate work surfaces. Integrated appliances to remain include; electric 'Zanussi' oven with 'Zanussi' ceramic hob above with stainless steel extractor hood. One and a half drainer stainless steel sink, tiled splashback, vinyl tile effect flooring, space for free standing washing machine and fridge freezer. Two economy seven electric heaters. Three central ceiling light points. Wooden Flooring.