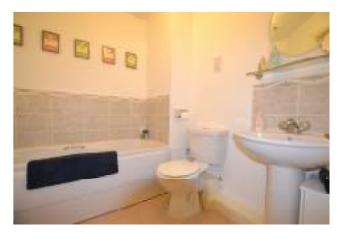

Spacious master bedroom with built-in double wardrobe. Double glazed uPVC window to rear elevation. Carpeted flooring. Central ceiling light point. Convection heating radiator. The En-Suite Shower Room is comprehensively fitted with three piece white suite comprising; pedestal wash basin, low level dual flush WC, separate shower cubicle with thermostatic shower, Recessed extractor fan, Centre ceiling light point and Tile effect vinyl flooring. Bedroom Two is fitted with double glazed uPVC window to rear elevation, carpeted flooring, central ceiling light point and convection heating radiator. The Main Bathroom is fitted with a three piece white suite comprising; pedestal wash basin, low level dual flush WC and panelled bath. With partially tiled walls and vinyl flooring, electric towel rail, recessed extractor fan, central ceiling light point and shaving point.