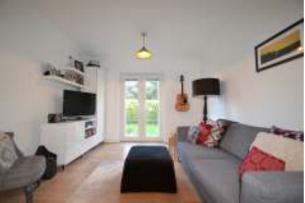

### The Property

The property is entered through wooden fire door from the communal hallway. Wall mounted door entry intercom system, wooden flooring, convection heating radiator. Two storage cupboards one containing economy seven hot water tank. Coving to ceiling. Two ceiling light points. All principal rooms lead off. The open plan Living/Dining/Kitchen is a principle open plan living space with double glazed uPVC patio doors to rear elevation. A comprehensively fitted Kitchen comprising a range of base units and wall units with square top with laminate work surfaces. Integrated appliances to remain include; electric 'Zanussi' oven with 'Zanussi' ceramic hob above with stainless steel extractor hood. One and a half drainer stainless steel sink, tiled splashback, vinyl tile effect flooring, space for free standing washing machine and fridge freezer. Two economy seven electric heaters. Three central ceiling light points. Wooden Flooring.