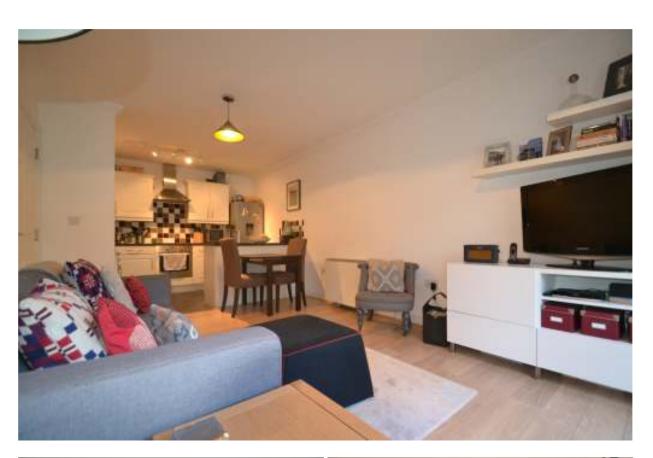

### The Property

The property is entered through wooden fire door from the communal hallway. Wall mounted door entry intercom system, wooden flooring, convection heating radiator. Two storage cupboards one containing economy seven hot water tank. Coving to ceiling. Two ceiling light points. All principal rooms lead off. The open plan Living/Dining/Kitchen is a principle open plan living space with double glazed uPVC patio doors to rear elevation. A comprehensively fitted Kitchen comprising a range of base units and wall units with square top with laminate work surfaces. Integrated appliances to remain include; electric 'Zanussi' oven with 'Zanussi' ceramic hob above with stainless steel extractor hood. One and a half drainer stainless steel sink, tiled splashback, vinyl tile effect flooring, space for free standing washing machine and fridge freezer. Two economy seven electric heaters. Three central ceiling light points. Wooden Flooring.