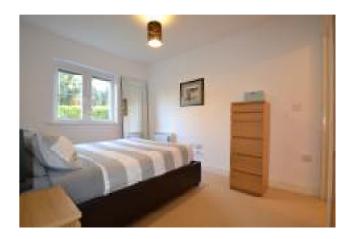

Spacious master bedroom with built-in double wardrobe. Double glazed uPVC window to rear elevation. Carpeted flooring. Central ceiling light point. Convection heating radiator. The En-Suite Shower Room is comprehensively fitted with three piece white suite comprising; pedestal wash basin, low level dual flush WC, separate shower cubicle with thermostatic shower, Recessed extractor fan, Centre ceiling light point and Tile effect vinyl flooring. Bedroom Two is fitted with double glazed uPVC window to rear elevation, carpeted flooring, central ceiling light point and convection heating radiator. The Main Bathroom is fitted with a three piece white suite comprising; pedestal wash basin, low level dual flush WC and panelled bath. With partially tiled walls and vinyl flooring, electric towel rail, recessed extractor fan, central ceiling light point and shaving point.