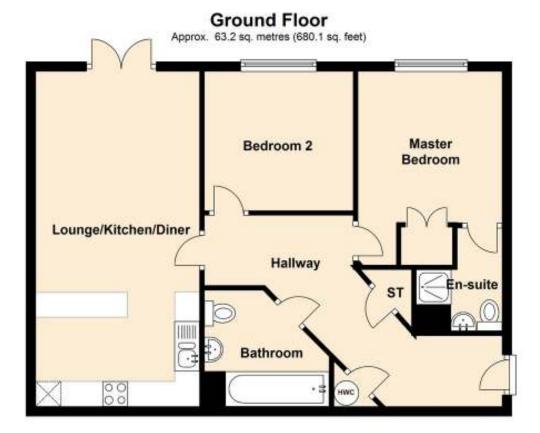

g). We are informed by the vendor that there is a service charge of £1660 per annum and ground rent of £150 per annum chargeable for this property.

#### The Location

The property is located a short distance from Bridgend Town Centre where there are a number of retail stores, coffee shops, restaurants, and public houses. Bridgend railway station also provides mainline railway services to Swansea, Cardiff and London Paddington, as well as local lines. Additionally, the property is conveniently located for the M4 corridor within 2 miles. A short drive away are many out-of-town retail parks and Bridgend Designer Outlet. For outdoor pursuits the Glamorganshire Heritage Coast is a short distance from Bridgend and provides numerous activities for those of all ages.







## Floorplan & EPC





## Total area: approx. 63.2 sq. metres (680.1 sq. feet)



# www.wattsandmorgan.wales 01656 644288

Although these particulars, together with photographs and floor plans are intended to give a fair description of the property, they do not form any part of a contract. The vendors, their agents, Watts and Morgan and persons in their employ do not give a warranty whatever in relation to this property. All measurements are approximate. Any appliances and/or services mentioned within these particulars have not been tested or verified by the agent. All negotiations should be conducted through Watts and Morgan.

1 Nolton Street, Bridgend CF31 1BX T 01656 644 288 F 01656 768 279

E bridgend@wattsandmorgan.wales

Penarth Office

**Bridgend Office** 

3 Washington Buildings, Stanwell Rd, Penarth,