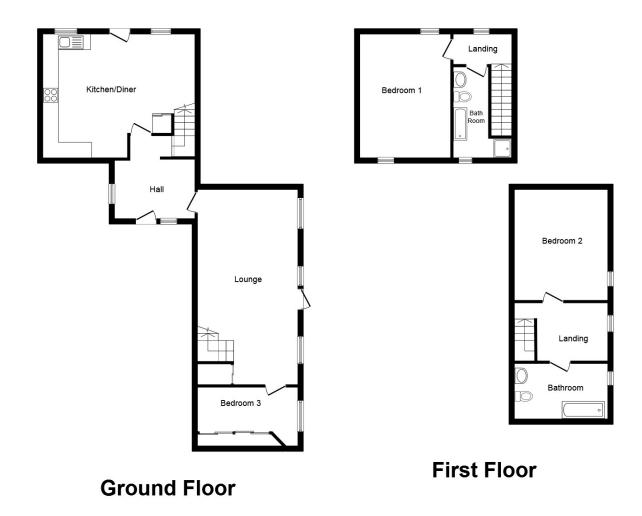

## Property Description

A superb opportunity to purchase this three bedroom home situated in the small development of Bank House Farm. This property has been maintained to a high standard and is well presented throughout. The accommodation on offer briefly comprises entrance hallway with Kardean flooring and a stone feature wall, lounge with log burning fire and solid wood floor, this room also benefits from arched windows providing views over the rear garden, bedroom three, breakfasting kitchen with a range of wall and base units and Kardean flooring, to the first floor there are a further two bedrooms and two bathrooms. For room dimensions please visit the property on your-move.co.uk. A copy of the EPC will be available on request. EPC Grade C.

This plan is for illustration purposes only and may not be representative of the property. Plan not to scale.

Powered by audioagent.com

IMPORTANT NOTE TO PURCHASERS: We endeavour to make our sales particulars accurate and reliable, however, they do not constitute or form part of an offer or any contract and none is to be relied upon as statements of representation or fact. The services, systems and appliances listed in this specification have not been tested by us and no guarantee as to their operating ability or efficiency is given. All measurements have been taken as guide to prospective buyers only, and are not precise. Floor plans where included are not to scale and accuracy is not guaranteed. If you require clarification or further information on any points, please contact us, especially if you are travelling some distance to view. Fixtures and fittings other than those mentioned are to be agreed with the seller.