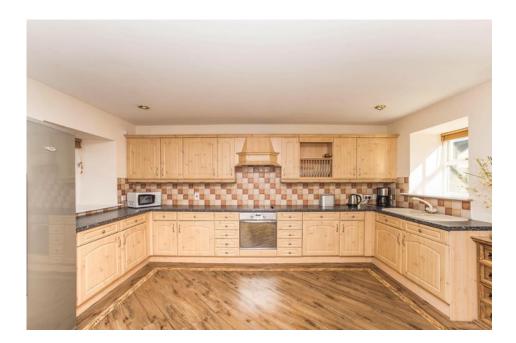

## Property Description

A superb opportunity to purchase this three bedroom home situated in the small development of Bank House Farm. This property has been maintained to a high standard and is well presented throughout. The accommodation on offer briefly comprises entrance hallway with Kardean flooring and a stone feature wall, lounge with log burning fire and solid wood floor, this room also benefits from arched windows providing views over the rear garden, bedroom three, breakfasting kitchen with a range of wall and base units and Kardean flooring, to the first floor there are a further two bedrooms and two bathrooms. For room dimensions please visit the property on your-move.co.uk. A copy of the EPC will be available on request. EPC Grade C.