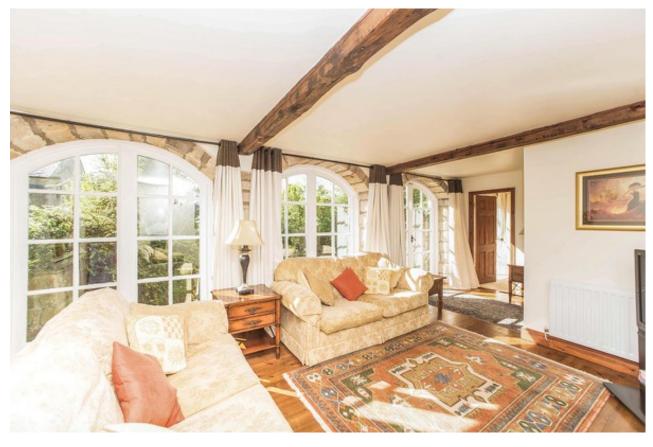

## Property Description

A superb opportunity to purchase this three bedroom home situated in the small development of Bank House Farm. This property has been maintained to a high standard and is well presented throughout. The accommodation on offer briefly comprises entrance hallway with Kardean flooring and a stone feature wall, lounge with log burning fire and solid wood floor, this room also benefits from arched windows providing views over the rear garden, bedroom three, breakfasting kitchen with a range of wall and base units and Kardean flooring, to the first floor there are a further two bedrooms and two bathrooms. For room dimensions please visit the property on your-move.co.uk. A copy of the EPC will be available on request. EPC Grade C.