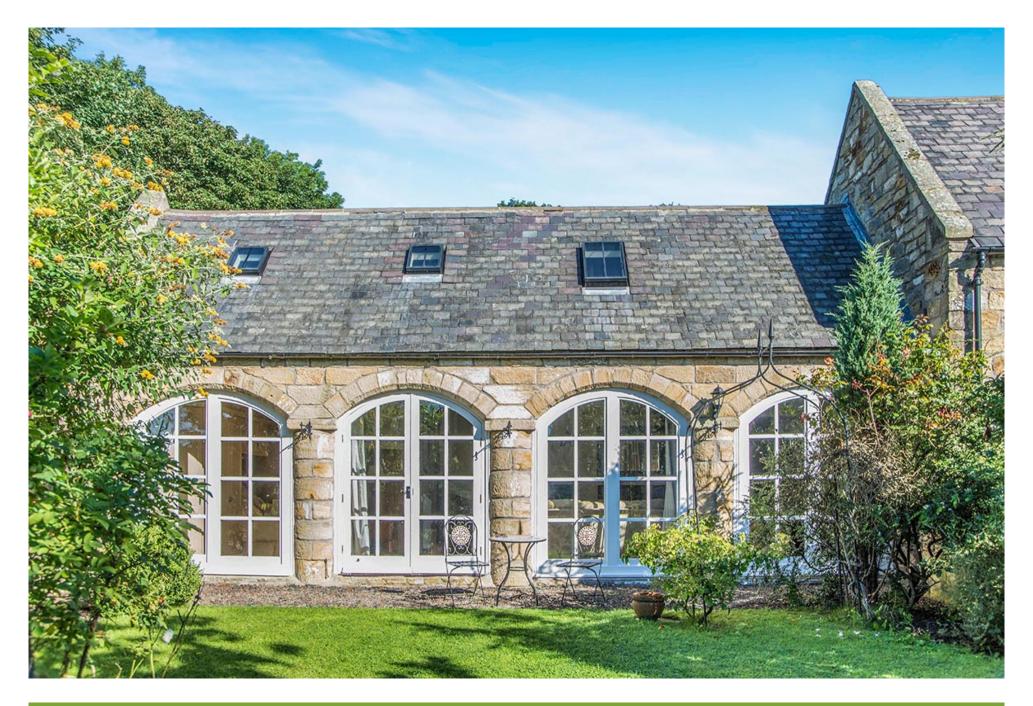

## Property Description

A superb opportunity to purchase this three bedroom home situated in the small development of Bank House Farm. This property has been maintained to a high standard and is well presented throughout. The accommodation on offer briefly comprises entrance hallway with Kardean flooring and a stone feature wall, lounge with log burning fire and solid wood floor, this room also benefits from arched windows providing views over the rear garden, bedroom three, breakfasting kitchen with a range of wall and base units and Kardean flooring, to the first floor there are a further two bedrooms and two bathrooms. For room dimensions please visit the property on your-move.co.uk. A copy of the EPC will be available on request. EPC Grade C.

## Our View

A fantastic opportunity to buy a three bedroom home situated in a small development of converted farm buildings, located on the outskirts of the rural village of Guyzance. This property would suit a range of buyers and is well loved by its current owners.