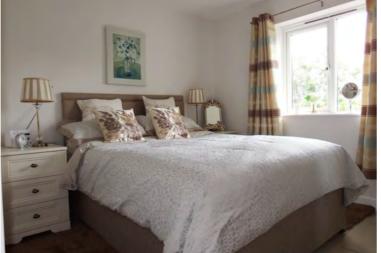

# BEDROOM ONE 10'6 X 9'6

Power points, open outlook from window across the tree lined gardens with the estuary in the distance. Oak door and porcelain floor