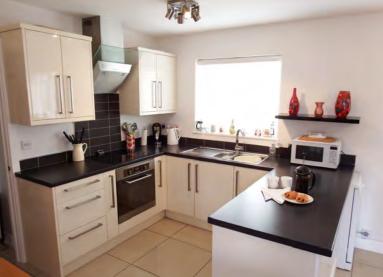

# **OPEN PLAN-KITCHEN-DINER 20'X 16'11 MAXIMUM**

Beautifully fitted with high gloss finish units, both base and wall mounted cupboards, contoured work surface with a built in electric hob and oven, extractor hood above, integrated fridge and freezer, single drainer sink n half unit with mixer tap, tiled splashback, power points, slimline dishwasher. Porcelain tiled floor