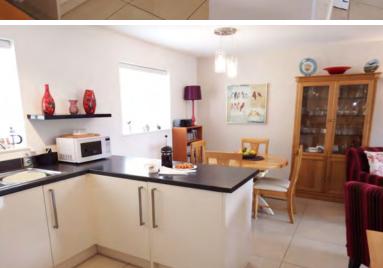

# **OPEN PLAN-KITCHEN-DINER 20'X 16'11 MAXIMUM**

Beautifully fitted with high gloss finish units, both base and wall mounted cupboards, contoured work surface with a built in electric hob and oven, extractor hood above, integrated fridge and freezer, single drainer sink n half unit with mixer tap, tiled splashback, power points, slimline dishwasher. Porcelain tiled floor

#### LOUNGE-DINER

Enjoying a dual aspect with patio doors on to a private patio, power points, tv points, wall lights, excellent open views across the tree lined gardens with the estuary beyond. Oak door and porcelain floor