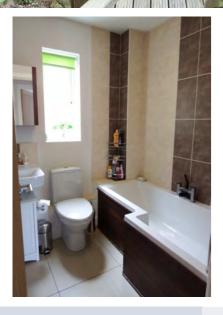

## **BATHROOM**

A lovely bathroom attractively fitted with a white suite and comprising a P-Shaped shower bath with a shower above, glazed shower screen, tiled wall surround, low level w.c, pedestal wash hand basin, heated towel rail, porcelain tiled floor, shaver point