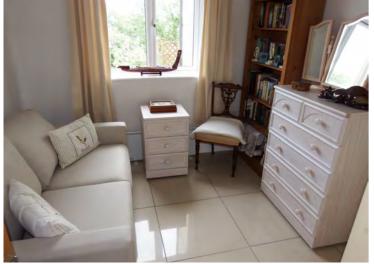

### BEDROOM TWO 9'6 X 8'6

Power points, views as Bedroom One. Oak door and porcelain floor

## **BATHROOM**

A lovely bathroom attractively fitted with a white suite and comprising a P-Shaped shower bath with a shower above, glazed shower screen, tiled wall surround, low level w.c, pedestal wash hand basin, heated towel rail, porcelain tiled floor, shaver point