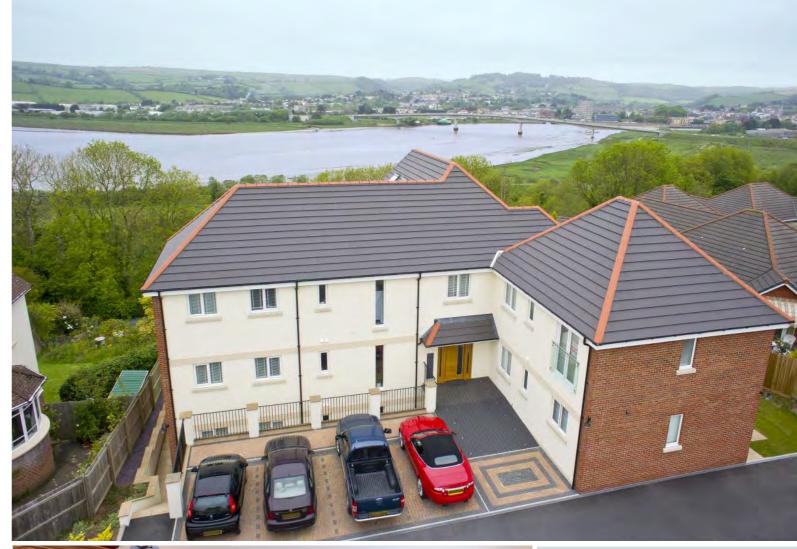

Anchor Court is a substantial and thoughtfully designed building enjoying open and far reaching estuary views from its prominent elevated position within the sought after and highly convenient Park Avenue address in the established residential district of Sticklepath.

Anchor Court is set in delightful mature gardens with the majority of the garden being laid to lawn with sitting areas and an extensive timber deck. There is easy **Communal Car Parking** and there is a secure **Bike Storage** area which is ideal when considering how close to Barnstaple Town Centre, train station and the Tarka Trail, Anchor Court is.