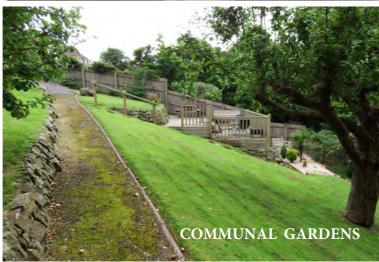

Anchor Court is set in delightful mature gardens with the majority of the garden being laid to lawn with sitting areas and an extensive timber deck. There is easy **Communal Car Parking** and there is a secure **Bike Storage** area which is ideal when considering how close to Barnstaple Town Centre, train station and the Tarka Trail, Anchor Court is.

#### OUTSIDE

Apartment one has its own private patio garden which borders on to mature communal gardens backing on to Anchor Woods, this is laid mainly to lawn and featuring an extensive timber deck, plus four Apple Trees and additional sitting area. There is Communal Car Parking to the front and secure bicycle store and bin store area.