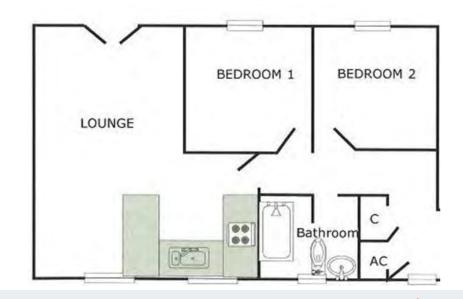

#### **ENTRANCE HALL**

Porcelain tiled floor, door to useful Storage Cupboard with plumbing for washing machine, second door to Airing Cupboard housing hot water cylinder

# **OPEN PLAN-KITCHEN-DINER 20'X 16'11 MAXIMUM**

Beautifully fitted with high gloss finish units, both base and wall mounted cupboards, contoured work surface with a built in electric hob and oven, extractor hood above, integrated fridge and freezer, single drainer sink n half unit with mixer tap, tiled splashback, power points, slimline dishwasher. Porcelain tiled floor

#### LOUNGE-DINER

Enjoying a dual aspect with patio doors on to a private patio, power points, tv points, wall lights, excellent open views across the tree lined gardens with the estuary beyond. Oak door and porcelain floor

# BEDROOM ONE 10'6 X 9'6

Power points, open outlook from window across the tree lined gardens with the estuary in the distance. Oak door and porcelain floor

### BEDROOM TWO 9'6 X 8'6

Power points, views as Bedroom One. Oak door and porcelain floor

## **BATHROOM**

A lovely bathroom attractively fitted with a white suite and comprising a P-Shaped shower bath with a shower above, glazed shower screen, tiled wall surround, low level w.c, pedestal wash hand basin, heated towel rail, porcelain tiled floor, shaver point