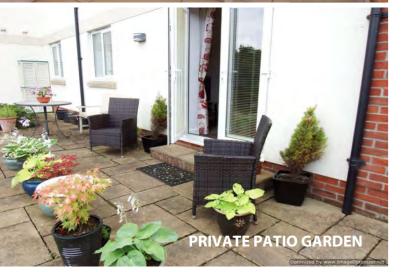

#### LOUNGE-DINER

Enjoying a dual aspect with patio doors on to a private patio, power points, tv points, wall lights, excellent open views across the tree lined gardens with the estuary beyond. Oak door and porcelain floor

#### OUTSIDE

Apartment one has its own private patio garden which borders on to mature communal gardens backing on to Anchor Woods, this is laid mainly to lawn and featuring an extensive timber deck, plus four Apple Trees and additional sitting area. There is Communal Car Parking to the front and secure bicycle store and bin store area.