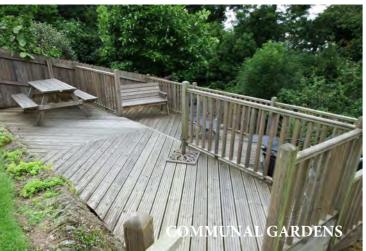

Anchor Court is set in delightful mature gardens with the majority of the garden being laid to lawn with sitting areas and an extensive timber deck. There is easy **Communal Car Parking** and there is a secure **Bike Storage** area which is ideal when considering how close to Barnstaple Town Centre, train station and the Tarka Trail, Anchor Court is.

#### OUTSIDE

Apartment one has its own private patio garden which borders on to mature communal gardens backing on to Anchor Woods, this is laid mainly to lawn and featuring an extensive timber deck, plus four Apple Trees and additional sitting area. There is Communal Car Parking to the front and secure bicycle store and bin store area.