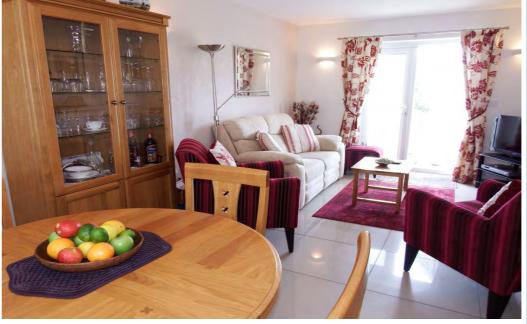

#### LOUNGE-DINER

Enjoying a dual aspect with patio doors on to a private patio, power points, tv points, wall lights, excellent open views across the tree lined gardens with the estuary beyond. Oak door and porcelain floor