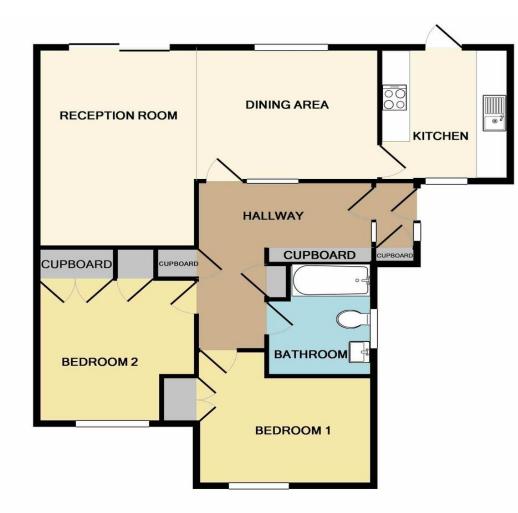

#### TOTAL APPROX. FLOOR AREA 797 SQ.FT. (74.0 SQ.M.)

Measurements are approximate, not to scale and for illustrative purposes only. www.essentialpropertymarketing.com Made with Metropix ©2017

Agents Note: Whilst every care has been taken to prepare these sales particulars, they are for guidance purposes only. All measurements are approximate are for general guidance purposes only and whilst every care has been taken to ensure their accuracy, they should not be relied upon and potential buyers are advised to recheck the measurements