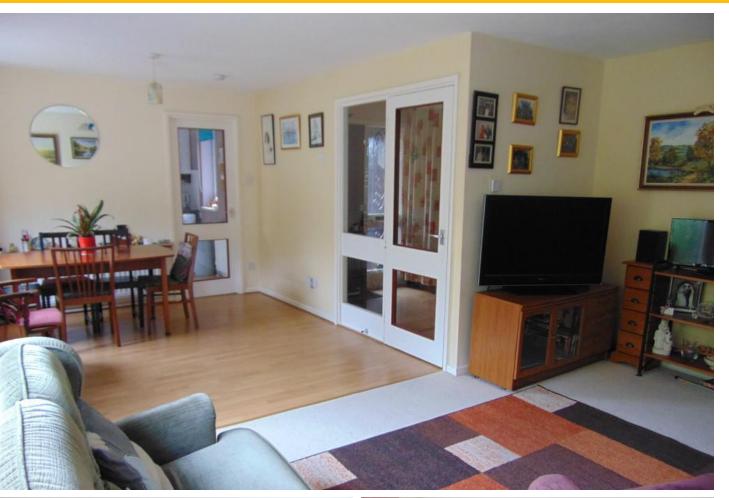

### LIVING ROOM

22' 0" x 15' 6" (6.71m x 4.72m) Double glazed window to rear, double glazed sliding patio doors to garden, power points, two radiators, television aerial point, telephone point, partly laminated flooring, door to kitchen.