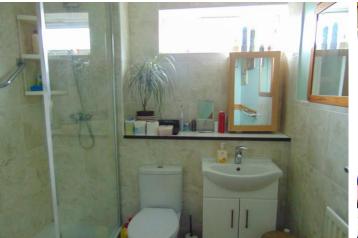

### SHOWER ROOM

Double glazed frosted window to side, low level W.C, wash hand basin with vanity unit below, large shower cubicle with wall mounted power shower, part tiled walls, radiator, shaver point.