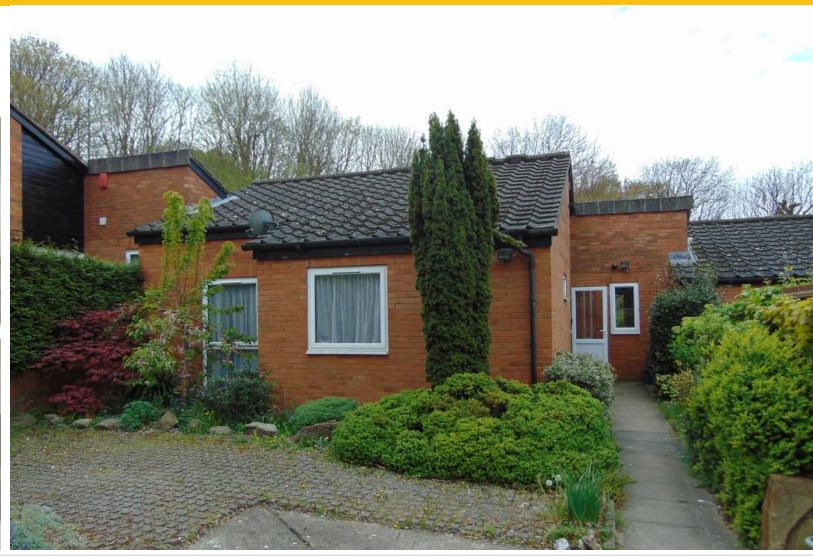

- Off street parking
- Detached garage
- Extra woodland
- Rear Garden
- Double glazed windows

Guide Price £385,000

We would like to welcome to the market this rarely available two double bedroom semi detached bungalow situated in a cul de sac location and being conveniently located for frequent bus services and Selsdon's Woods. Internally the property benefits from a refitted kitchen and shower room, living room measuring 22'0 x 15'6, landscaped rear garden, gas central heating via radiators, double glazed windows throughout, detached garage and off street for up to three cars. This property is offered to the market as CHAIN FREE so call now to avoid disappointment.

## GARAGE

Up and over door, power and light.

Off street parking for three cars.