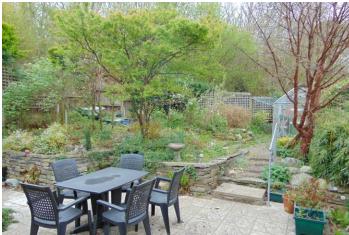

### GARDEN

Rear access gate onto shared Woodland, large patio area leading to raised rockery sections with mature shrubs, green house.