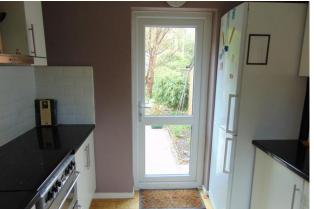

### KITCHEN

10' 1" x 5' 7" (3.07m x 1.7m) Double glazed glass panel door to garden, double glazed window to front, wall and base units, 1 1/2 sink and drainer unit, space for cooker, tall fridge/ freezer and space and plumbing for washing machine, over head cooker extractor fan, power points, part tiled walls, radiator.