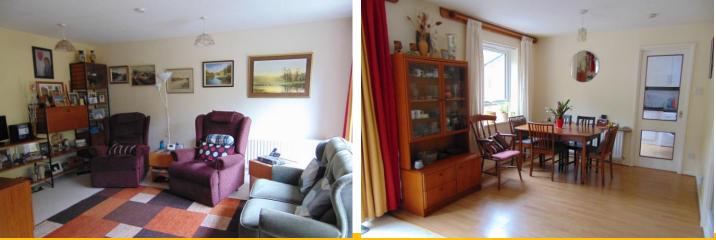

### LIVING ROOM

22' 0" x 15' 6" (6.71m x 4.72m) Double glazed window to rear, double glazed sliding patio doors to garden, power points, two radiators, television aerial point, telephone point, partly laminated flooring, door to kitchen.