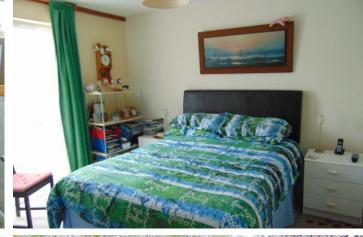

### BEDROOMONE

11' 6" x 10' 6" (3.51m x 3.2m) Double glazed window to front, power points, radiator, television aerial point, built in wardrobes.

#### **BEDROOM TWO**

11' 6" x 8' 9" (3.51m x 2.67m) Double glazed window to front, power points, radiator, built in double wardrobe.