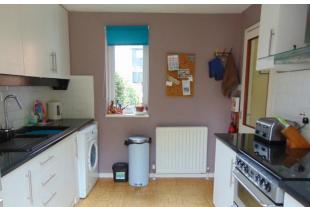

### KITCHEN

10' 1" x 5' 7" (3.07m x 1.7m) Double glazed glass panel door to garden, double glazed window to front, wall and base units, 1 1/2 sink and drainer unit, space for cooker, tall fridge/ freezer and space and plumbing for washing machine, over head cooker extractor fan, power points, part tiled walls, radiator.