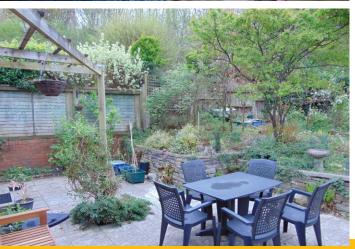

### GARDEN

Rear access gate onto shared Woodland, large patio area leading to raised rockery sections with mature shrubs, green house.