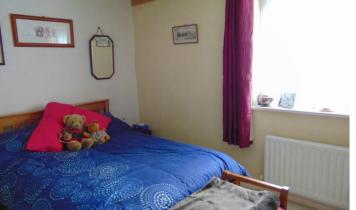

### BEDROOMONE

11' 6" x 10' 6" (3.51m x 3.2m) Double glazed window to front, power points, radiator, television aerial point, built in wardrobes.

#### **BEDROOM TWO**

11' 6" x 8' 9" (3.51m x 2.67m) Double glazed window to front, power points, radiator, built in double wardrobe.