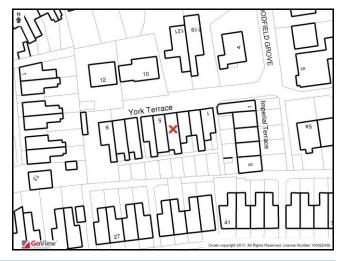

INDEPENDENT ESTATE AGENTS

From our Watersons Sale Office, continue out of the one way system on School Road and take a sharp right onto Sibson Road. At the traffic lights, go straight across onto Oaklands Drive and continue to follow the road round. Turn right onto Ashton Lane and then take a right onto Park Road. After some time, turn right onto Glebelands Road. Take the 2nd right onto Woodfield Grove and stay right. The property will be found on the right hand side.

York Terrace is a small cluster of properties 'tucked away' in this almost 'hidden' location just off Glebelands Road yet positioned within an easy reach of Sale Town Centre, Ashton Park and the in demand Park Road Primary School.