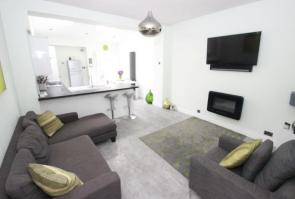

12'2" x 9'8" Lounge. A good-sized room having a mock sash window to the front.

12'11" x 11'9" Sitting Room. Another good-sized room which is directly Open Plan into the Kitchen. Door opens to a useful understairs stoarge cupboard.

13'3" x 11' Breakfast Kitchen. An impressive room with plenty of space for a table. The room has a vaulted ceiling with Velux windows and French doors opening to the Garden. The Kitchen has been re-fitted with an extensive range of white highgloss base and eye-level units with chrome handles and worktops over with inset one-and-a-half bowl white ceramic sink unit with mixer tap. Built-in, stainless steel fronted electric oven with four ring gas hob and extractor hood over. Integrated stainless steel fronted microwave. Ample space for a fridge freezer. Contemporary, vertical matte grey radiator. Door through to the Ground Floor