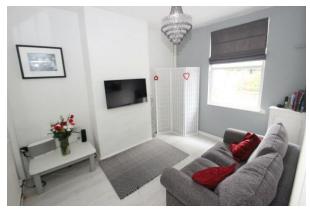

12'2" x 9'8" Lounge. A good-sized room having a mock sash window to the front.

12'11" x 11'9" Sitting Room. Another good-sized room which is directly Open Plan into the Kitchen. Door opens to a useful understairs stoarge cupboard.