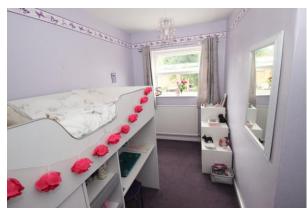

Ground Floor WC fitted with a low-level WC. Window to the side. Wall-mounted, gas central heating boiler.

11'10" x 8'6" Bedroom Two. Another good-sized Bedroom having a UPVC double glazed window to the rear.