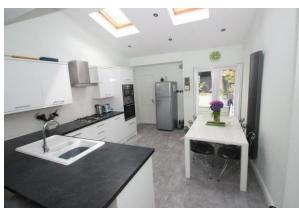

13'3" x 11' Breakfast Kitchen. An impressive room with plenty of space for a table. The room has a vaulted ceiling with Velux windows and French doors opening to the Garden. The Kitchen has been re-fitted with an extensive range of white highgloss base and eye-level units with chrome handles and worktops over with inset one-and-a-half bowl white ceramic sink unit with mixer tap. Built-in, stainless steel fronted electric oven with four ring gas hob and extractor hood over. Integrated stainless steel fronted microwave. Ample space for a fridge freezer. Contemporary, vertical matte grey radiator. Door through to the Ground Floor