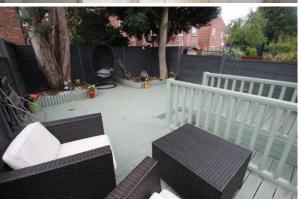

Fabulous location 'tucked away' off Glebelands Road. Lounge. Sitting Room. Breakfast Kitchen. WC. Two Bedrooms. Bathroom. Lovely decked Garden. A wonderful example of its type! Energy Rating: D

£245,000

## Outside

Outside to the rear, the property enjoys a lovely, Private, broadly south facing Garden which has been decked for easy maintenance.

A wonderful example of its type!

First Floor

www.watersons.net