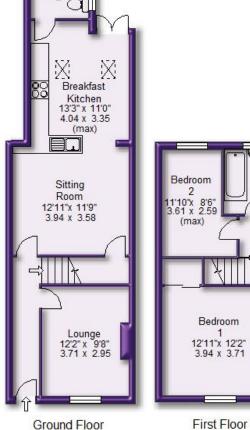

In addition to the accommodation there is a lovely, enclosed, broadly South Facing decked Garden.

An internal viewing will reveal:

Entrance Hallway having a panelled front door. Doors open to the Lounge and Sitting Room. Staircase rises to the First Floor.

12'2" x 9'8" Lounge. A good-sized room having a mock sash window to the front.

12'11" x 11'9" Sitting Room. Another good-sized room which is directly Open Plan into the Kitchen. Door opens to a useful understairs stoarge cupboard.

13'3" x 11' Breakfast Kitchen. An impressive room with plenty of space for a table. The room has a vaulted ceiling with Velux windows and French doors opening to the Garden. The Kitchen has been re-fitted with an extensive range of white highgloss base and eye-level units with chrome handles and worktops over with inset one-and-a-half bowl white ceramic sink unit with mixer tap. Built-in, stainless steel fronted electric oven with four ring gas hob and extractor hood over. Integrated stainless steel fronted microwave. Ample space for a fridge freezer. Contemporary, vertical matte grey radiator. Door through to the Ground Floor

Ground Floor WC fitted with a low-level WC. Window to the side. Wall-mounted, gas central heating boiler.

11'10" x 8'6" Bedroom Two. Another good-sized Bedroom having a UPVC double glazed window to the rear.

The Bathroom is fitted with a contemporary white suite with chrome fittings comprising of: panelled bath with electric shower over, low-level WC, pedestal wash hand basin. Tiled floor. Tiled walls. Opaque, UPVC double glazed window to the rear.

## Outside

Outside to the rear, the property enjoys a lovely, Private, broadly south facing Garden which has been decked for easy maintenance.

A wonderful example of its type!

First Floor

www.watersons.net