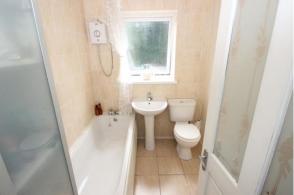

The Bathroom is fitted with a contemporary white suite with chrome fittings comprising of: panelled bath with electric shower over, low-level WC, pedestal wash hand basin. Tiled floor. Tiled walls. Opaque, UPVC double glazed window to the rear.