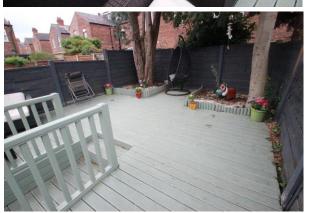

Fabulous location 'tucked away' off Glebelands Road. Lounge. Sitting Room. Breakfast Kitchen. WC. Two Bedrooms. Bathroom. Lovely decked Garden. A wonderful example of its type! Energy Rating: D

£245,000

## Outside

Outside to the rear, the property enjoys a lovely, Private, broadly south facing Garden which has been decked for easy maintenance.

A wonderful example of its type!

First Floor

www.watersons.net