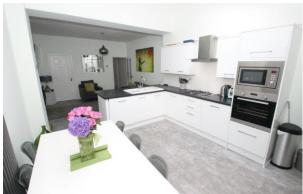

13'3" x 11' Breakfast Kitchen. An impressive room with plenty of space for a table. The room has a vaulted ceiling with Velux windows and French doors opening to the Garden. The Kitchen has been re-fitted with an extensive range of white highgloss base and eye-level units with chrome handles and worktops over with inset one-and-a-half bowl white ceramic sink unit with mixer tap. Built-in, stainless steel fronted electric oven with four ring gas hob and extractor hood over. Integrated stainless steel fronted microwave. Ample space for a fridge freezer. Contemporary, vertical matte grey radiator. Door through to the Ground Floor