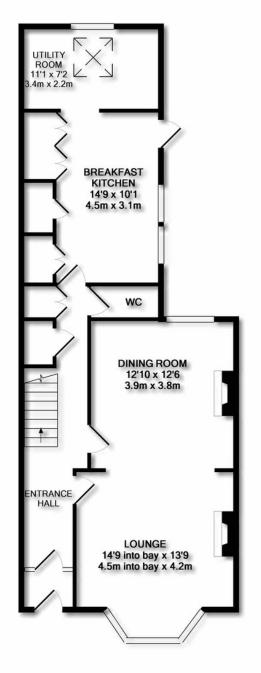

#### **GROUND FLOOR**

Entrance Hall

Lounge 4.5m x 4.2m
 Dining Room 3.9m x 3.8m
 Kitchen 4.5m x 3.1m
 Utility Room 3.4m x 2.2m

WC

These particulars do not form part of any offer or contract and must not be relied upon as statements or representations of fact.

GROUND FLOOR

1ST FLOOR