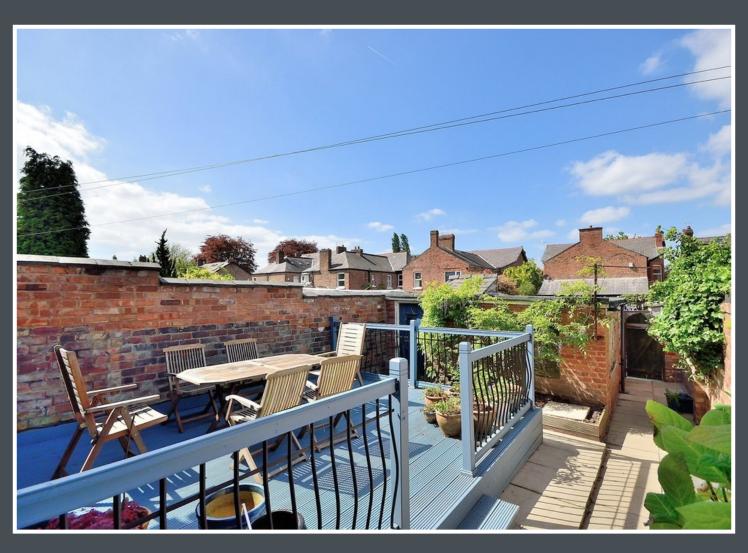

#### **THE GARDENS**

To the rear of the property there is a fully enclosed yard with a raised decking area perfect for summer dining. You will also find a gated access to the rear of the property and access to the garage. To the front there is a low maintenance garden over looking the beautiful bridgewater canal.