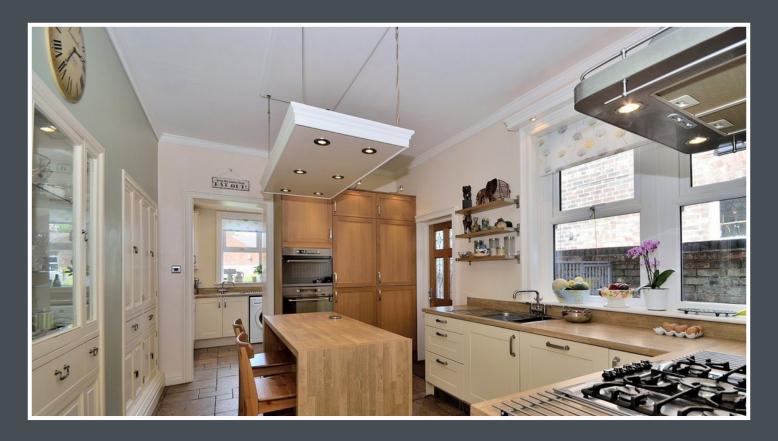

Access to this lovely property is via a porch featuring original Minton tiles leading into the hallway where you will find access to the spacious lounge and dining room with wooden flooring throughout. The kitchen benefits from a central island and tiled flooring with a separate utility room. To the first floor there are three generous sized bedrooms and a modern bathroom with a stunning roll top bath.

#### **GROUND FLOOR**

Entrance Hall

Lounge 4.5m x 4.2m
 Dining Room 3.9m x 3.8m
 Kitchen 4.5m x 3.1m
 Utility Room 3.4m x 2.2m

WC