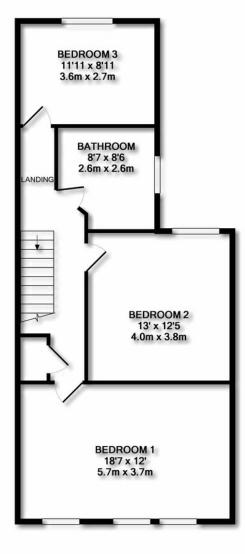

#### FIRST FLOOR

Landing

Master Bedroom
 Bedroom Two
 Bedroom Three
 Bedroom Three
 Bathroom
 2.6m x 2.6m