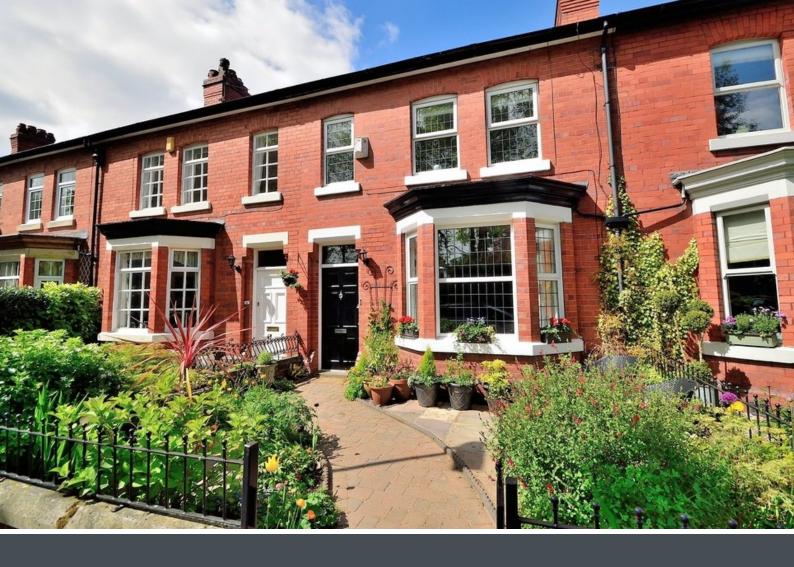

# Beech Road, Stockton Heath Warrington, Cheshire

## **DESCRIPTION**

A beautiful Edwardian property in the highly sought after location of Stockton Heath. This charming home has wonderful views overlooking the canal and has retained many original features throughout. With three bedrooms, two reception rooms, a country style Kitchen and four piece family bathroom, this really is a perfect home.

Access to this lovely property is via a porch featuring original Minton tiles leading into the hallway where you will find access to the spacious lounge and dining room with wooden flooring throughout. The kitchen benefits from a central island and tiled flooring with a separate utility room. To the first floor there are three generous sized bedrooms and a modern bathroom with a stunning roll top bath.