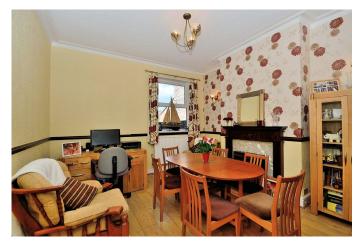

Access to this lovely property is via a porch featuring original Minton tiles leading into the hallway where you will find access to the spacious lounge and dining room with wooden flooring throughout. The kitchen benefits from a central island and tiled flooring with a separate utility room. To the first floor there are three generous sized bedrooms and a modern bathroom with a stunning roll top bath.

#### **GROUND FLOOR**

Entrance Hall

Lounge 4.5m x 4.2m
 Dining Room 3.9m x 3.8m
 Kitchen 4.5m x 3.1m
 Utility Room 3.4m x 2.2m

WC