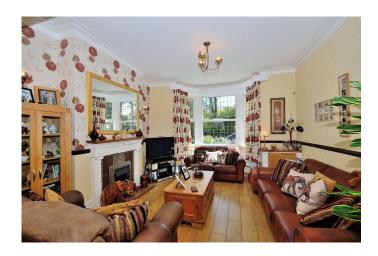

## **DESCRIPTION**

A beautiful Edwardian property in the highly sought after location of Stockton Heath. This charming home has wonderful views overlooking the canal and has retained many original features throughout. With three bedrooms, two reception rooms, a country style Kitchen and four piece family bathroom, this really is a perfect home.

Access to this lovely property is via a porch featuring original Minton tiles leading into the hallway where you will find access to the spacious lounge and dining room with wooden flooring throughout. The kitchen benefits from a central island and tiled flooring with a separate utility room. To the first floor there are three generous sized bedrooms and a modern bathroom with a stunning roll top bath.