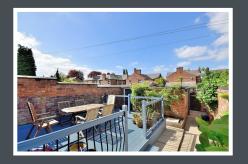

#### **THE GARDENS**

To the rear of the property there is a fully enclosed yard with a raised decking area perfect for summer dining. You will also find a gated access to the rear of the property and access to the garage. To the front there is a low maintenance garden over looking the beautiful bridgewater canal.