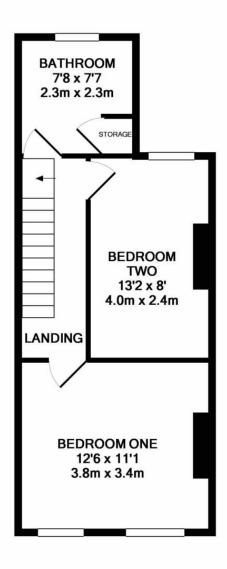

#### SUMMARY OF ACCOMMODATION

#### FIRST FLOOR

Landing

Bedroom One
 Bedroom Two
 Bathroom
 3.8m x 3.4m
 4.0m x 2.4m
 2.3m x 2.3m