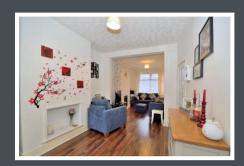

## **DESCRIPTION**

This wonderful terrace property in the Heart of Warrington Town Centre is perfect for first time buyers or investors looking to expand their portfolio. With a delightful lounge, dining room, kitchen, two double bedrooms and a spacious family bathroom this really is a lovely home in a popular area. There is a newly paved rear yard with the added benefit of a garage door for parking.

This property has been recently decorated with new flooring throughout and also a new boiler. Downstairs there are two good sized reception rooms with fitted kitchen. Upstairs there are two double bedrooms and a the bathroom.

#### **GROUND FLOOR**

• Entrance Hall

Lounge 3.4m x 2.9m
 Dining Room 4.0m x 3.1m
 Kitchen 2.3m x 2.3m