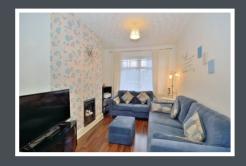

## **DESCRIPTION**

This wonderful terrace property in the Heart of Warrington Town Centre is perfect for first time buyers or investors looking to expand their portfolio. With a delightful lounge, dining room, kitchen, two double bedrooms and a spacious family bathroom this really is a lovely home in a popular area. There is a newly paved rear yard with the added benefit of a garage door for parking.

This property has been recently decorated with new flooring throughout and also a new boiler. Downstairs there are two good sized reception rooms with fitted kitchen. Upstairs there are two double bedrooms and a the bathroom.

#### **GROUND FLOOR**

• Entrance Hall

Lounge 3.4m x 2.9m
 Dining Room 4.0m x 3.1m
 Kitchen 2.3m x 2.3m