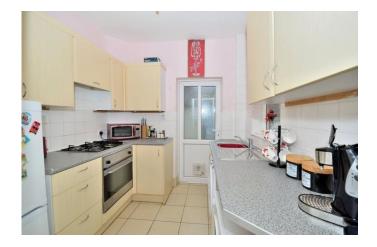

## **DESCRIPTION**

This wonderful terrace property in the Heart of Warrington Town Centre is perfect for first time buyers or investors looking to expand their portfolio. With a delightful lounge, dining room, kitchen, two double bedrooms and a spacious family bathroom this really is a lovely home in a popular area. There is a newly paved rear yard with the added benefit of a garage door for parking.

This property has been recently decorated with new flooring throughout and also a new boiler. Downstairs there are two good sized reception rooms with fitted kitchen. Upstairs there are two double bedrooms and a the bathroom.

#### **GROUND FLOOR**

• Entrance Hall

Lounge 3.4m x 2.9m
 Dining Room 4.0m x 3.1m
 Kitchen 2.3m x 2.3m