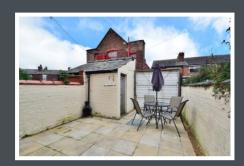

# **EXTERNALLY**

This lovely property has a recently paved rear yard perfect for alfresco dining with the added benefit of a garage door if you would like to park your car.