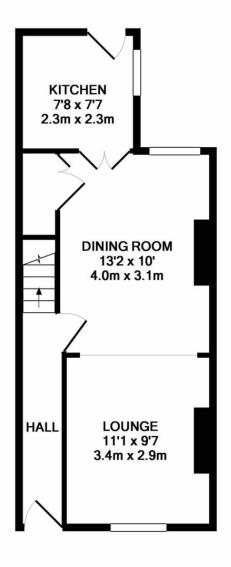

#### **GROUND FLOOR**

• Entrance Hall

Lounge 3.4m x 2.9m
 Dining Room 4.0m x 3.1m
 Kitchen 2.3m x 2.3m