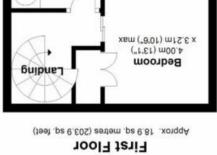

Whilst every effort has been made to ensure the accuracy of the floorplan this plan is for reference only to location of rooms and

Total area: approx. 47.3 sq. metres (508.8 sq. feet)

71 Fleming Way, Flanderwell, Rotherham, South Yorkshire, S66 2EZ

## FANTASTIC FIRST TIME BUYER OPPORTUNITY ...

Situated upon a bus service route to Wickersley amenities & town centre respectively is this well presented 1 bedroom Town House which has gas central heating & double glazed windows. Approaching the property is a lovely little lawned garden area with mature shrubbery & seating area & there is designated off road parking to the rear. The side conservatory with radiator gives access to the garden area & also leads through to the Lounge which has a feature living flame gas fire & spiral staircase to first floor double size bedroom & bathroom which has a shower over the bath.