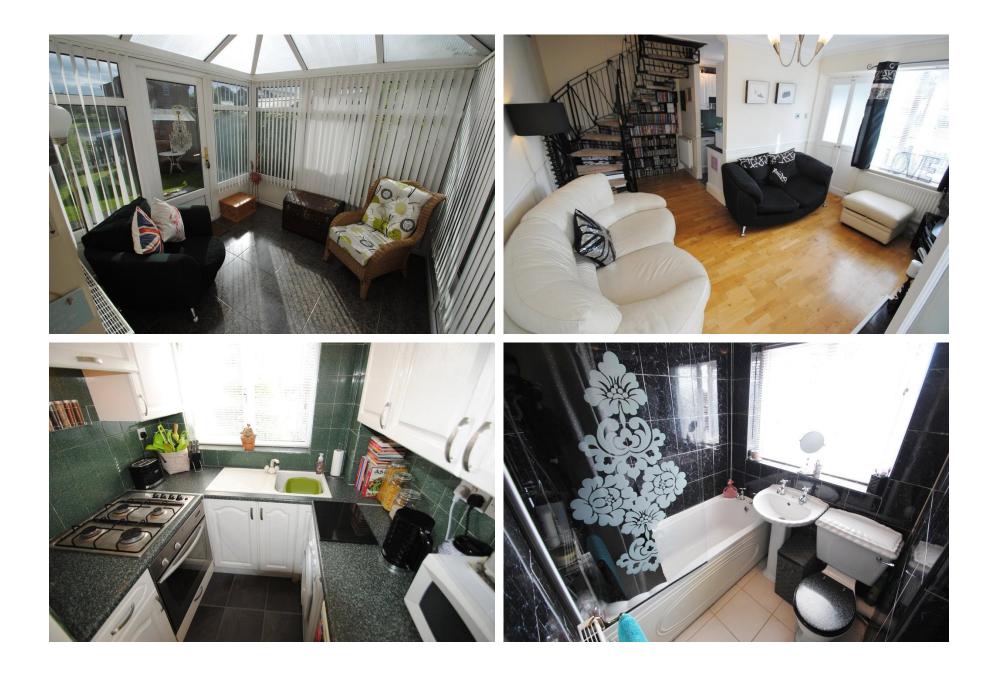

## FANTASTIC FIRST TIME BUYER OPPORTUNITY ...

Situated upon a bus service route to Wickersley amenities & town centre respectively is this well presented 1 bedroom Town House which has gas central heating & double glazed windows. Approaching the property is a lovely little lawned garden area with mature shrubbery & seating area & there is designated off road parking to the rear. The side conservatory with radiator gives access to the garden area & also leads through to the Lounge which has a feature living flame gas fire & spiral staircase to first floor double size bedroom & bathroom which has a shower over the bath.

The compact kitchen incorporates a range of white fitted units with gas hob & split level electric cooker.

The property is conveniently situated approximately 200 yards from the mini supermarket upon Fleming Way & with the abundance of shops & amenities in Wickersley less than a mile away.

All in all this is a fantastic first time buyer opportunity.

- A 1 bedroom Town house
- Rear off road parking
- Front garden
- Double glazed & gas central heated throughout
- Conservatory leading from the Lounge
- White bathroom suite with shower over bath
- Fantastic first time buyer/investor opportunity
- Situated upon bus route to Wickersley/Town centre
- Literally 200 yards from mini supermarket
- Internal inspection recommended