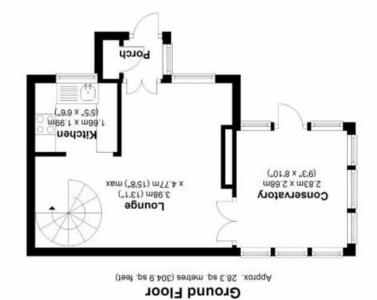

Whilst every effort has been made to ensure the accuracy of the floorplan this plan is for reference only to location of rooms and

Total area: approx. 47.3 sq. metres (508.8 sq. feet)

71 Fleming Way, Flanderwell, Rotherham, South Yorkshire, S66 2EZ

## FANTASTIC FIRST TIME BUYER OPPORTUNITY ...

Situated upon a bus service route to Wickersley amenities & town centre respectively is this well presented 1 bedroom Town House which has gas central heating & double glazed windows. Approaching the property is a lovely little lawned garden area with mature shrubbery & seating area & there is designated off road parking to the rear. The side conservatory with radiator gives access to the garden area & also leads through to the Lounge which has a feature living flame gas fire & spiral staircase to first floor double size bedroom & bathroom which has a shower over the bath.

The compact kitchen incorporates a range of white fitted units with gas hob & split level electric cooker.

The property is conveniently situated approximately 200 yards from the mini supermarket upon Fleming Way & with the abundance of shops & amenities in Wickersley less than a mile away.