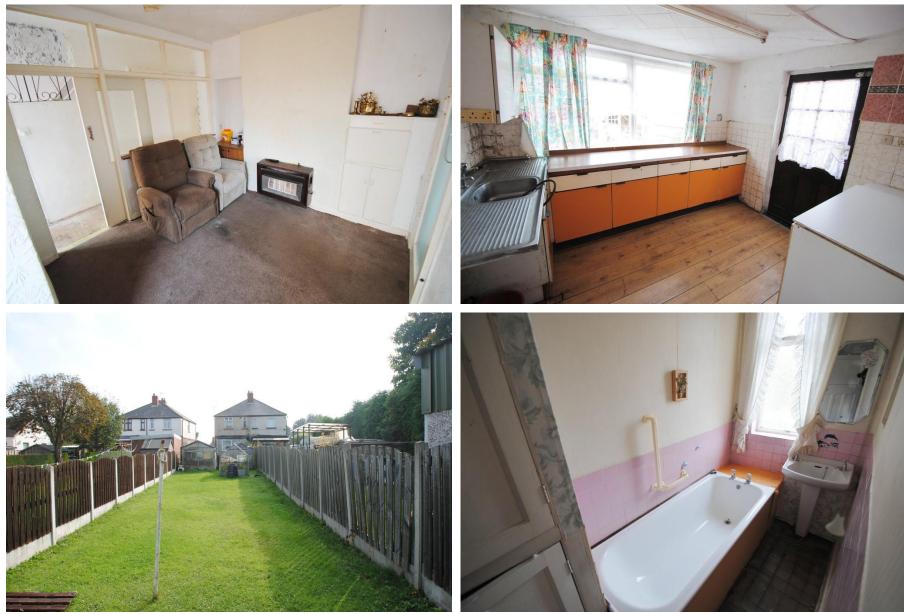

## 26 Hollings Lane, Ravenfield, Rotherham, South Yorkshire, S65 4PS

SALES • LETTINGS • SURVEYS

RAVENFIELD HOME REQUIRING TOTAL MODERNISATION !! For sale by Modern Method of Auction: Starting Bid Price £105,000 plus reservation fee.

Situated in the desirable Ravenfield area is a great opportunity to purchase a 3 bedroom semi detached home that although requires a total modernisation throughout, offers huge potential. With two reception rooms, front and rear gardens & off road parking. There is no upward chain.

ELR would recommend to book an appointment as soon as possible so as not to miss out on this opportunity.

This property is for sale by South Yorkshire Property Auction powered by iam-sold.

- For Sale by Auction T & C's apply
- Subject to an undisclosed Reserve Price •
- Reservation fee applicable •
- The Modern Method of Auction •
- Priced to Sell •
- A 3 bedroom semi detached house •
- Total modernisation required throughout •
- 2 Reception rooms •
- Front & rear gardens •
- No upward chain •