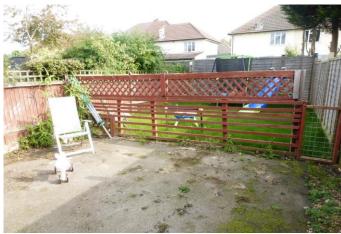

#### REAR GARDEN

Accessed via brick built shed to side, patio area and level lawn area.

Agents Note: Whilst every care has been taken to prepare these sales particulars, they are for guidance purposes only. All measurements are approximate are for general guidance purposes only and whilst every care has been taken to ensure their accuracy, they should not be relied upon and potential buyers are advised to recheck the measurements