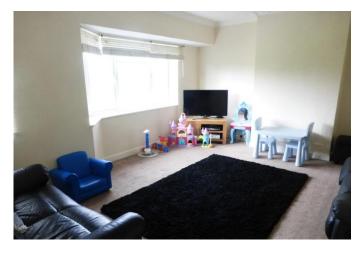

#### LOUNGE/DINER

17' 9" x 15' (5.41m x 4.57m) into bay window Two double glazed windows to the front, radiator.