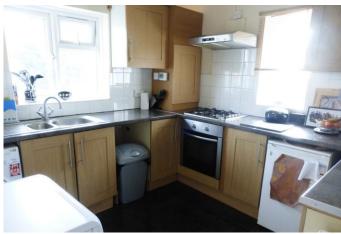

#### KITCHEN

9'5" x 10'5" (2.87m x 3.18m)

Double glazed window to rear and side, wall and base units, one and half stainless steel sink unit with mixer tap. four ring gas hob with extractor over and oven below, space for washing machine, fridge and drier, wall mounted central heating unit, tiled flooring.