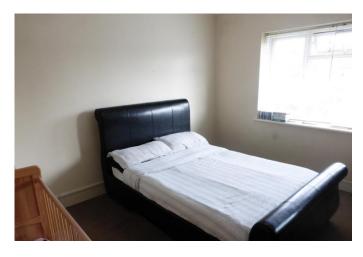

#### **BEDROOM ONE**

14' x 10' 9" (4.27m x 3.28m)

Double glazed window to rear, radiator, built-in cupboard housing the hot water cylinder.

#### **BEDROOM TWO**

13' 6" x 9' 4" (4.11m x 2.84m)

Double glazed window to front, radiator, built-in cupboard.