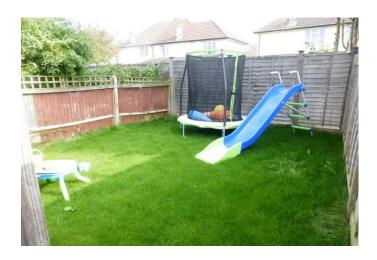

#### REAR GARDEN

Accessed via brick built shed to side, patio area and level lawn area.

Agents Note: Whilst every care has been taken to prepare these sales particulars, they are for guidance purposes only. All measurements are approximate are for general guidance purposes only and whilst every care has been taken to ensure their accuracy, they should not be relied upon and potential buyers are advised to recheck the measurements