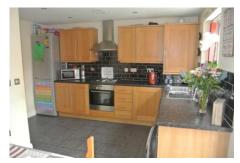

Cloakroom.

CLOAKROOM with low flush WC. Corner wash hand basin with tiled splash back. Single panel radiator.

KITCHEN/DINER 12' 5" x 15' 2" (3.81m x 4.63m) with WC and pedestal wash hand basin. uPVC framed double glazed window to rear. A range of wall and base units with hardwood work surfaces over. Space for fridge/freezer, dishwasher and washing GARDEN bound by fencing. Mostly laid to lawn. Side machine. Four ring Bosch cooker. Cupboard housing gate to parking and garage. Potterton Combi Boiler. Stainless steel sink unit with mixer tap over and drainer. Single panel radiator. French doors to patio area.