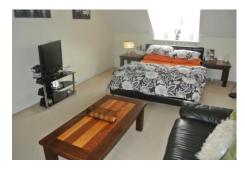

BEDROOM THREE 8' 4" x 12' 10" (2.56m x 3.92m) with uPVC framed double glazed window to rear aspect.

BATHROOM 6' 6" x 7' 1" (2m x 2.18m) with uPVC SITTING ROOM 11' 7" x 13' 10" (3.54m x 4.23m) with framed double glazed obscure window to rear aspect. Single panel radiator. White suite comprising bath, low

### MASTER BEDROOM 22' 7" x 11' 6" (6.89m x 3.52m)

INNER HALLWAY Doors to Kitchen/Dining Room and with uPVC framed double glazed dormer window to front and double glazed velux window to rear aspect. Double panelled radiator. Loft access. Three storage cupboards. Door to