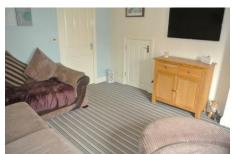

BEDROOM THREE 8' 4" x 12' 10" (2.56m x 3.92m) with uPVC framed double glazed window to rear aspect.

BATHROOM 6' 6" x 7' 1" (2m x 2.18m) with uPVC SITTING ROOM 11' 7" x 13' 10" (3.54m x 4.23m) with framed double glazed obscure window to rear aspect. Single panel radiator. White suite comprising bath, low

### MASTER BEDROOM 22' 7" x 11' 6" (6.89m x 3.52m)

INNER HALLWAY Doors to Kitchen/Dining Room and with uPVC framed double glazed dormer window to front and double glazed velux window to rear aspect. Double panelled radiator. Loft access. Three storage cupboards. Door to