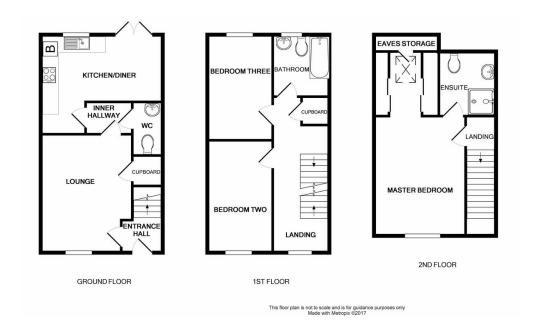

# 34 Robins Corner Evesham Worcestershire WR11 4RJ

A three bedroomed three storey town house in Evesham. Accommodation comprising Entrance Hall, Sitting Room, Kitchen/Dining Room, Cloakroom, Two Bedrooms and Family Bathroom and Master Bedroom with En-Suite Shower Room. Rear Garden. Single Garage and Parking.

### Timothy Lea Griffiths

Estate Agents & Lettings Agents

Door into

**ENTRANCE HALL** with stairs to first floor. Single panel Single panel radiator. radiator Door to

uPVC framed double glazed window to front aspect. Single panel radiator. Under stairs storage. Door to flush WC and pedestal wash hand basin. inner hallway

Cloakroom.

CLOAKROOM with low flush WC. Corner wash hand basin with tiled splash back. Single panel radiator.

KITCHEN/DINER 12' 5" x 15' 2" (3.81m x 4.63m) with WC and pedestal wash hand basin. uPVC framed double glazed window to rear. A range of wall and base units with hardwood work surfaces over. Space for fridge/freezer, dishwasher and washing GARDEN bound by fencing. Mostly laid to lawn. Side machine. Four ring Bosch cooker. Cupboard housing gate to parking and garage. Potterton Combi Boiler. Stainless steel sink unit with mixer tap over and drainer. Single panel radiator. French doors to patio area.

FIRST FLOOR LANDING with doors to Bedrooms, Bathroom and storage cupboard. Stairs to second floor. Single panel radiator. uPVC framed double glazed window to front.

BEDROOM TWO 8' 4" x 13' 7" (2.56m x 4.16m) with uPVC framed double glazed window to front aspect. Single panel radiator.

BEDROOM THREE 8' 4" x 12' 10" (2.56m x 3.92m) with uPVC framed double glazed window to rear aspect.

BATHROOM 6' 6" x 7' 1" (2m x 2.18m) with uPVC SITTING ROOM 11' 7" x 13' 10" (3.54m x 4.23m) with framed double glazed obscure window to rear aspect. Single panel radiator. White suite comprising bath, low

### MASTER BEDROOM 22' 7" x 11' 6" (6.89m x 3.52m)

INNER HALLWAY Doors to Kitchen/Dining Room and with uPVC framed double glazed dormer window to front and double glazed velux window to rear aspect. Double panelled radiator. Loft access. Three storage cupboards. Door to

> **EN-SUITE** with white suite comprising shower, low flush Single panel radiator.