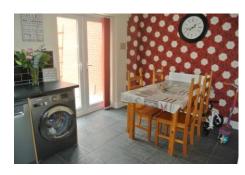

Cloakroom.

CLOAKROOM with low flush WC. Corner wash hand basin with tiled splash back. Single panel radiator.

KITCHEN/DINER 12' 5" x 15' 2" (3.81m x 4.63m) with WC and pedestal wash hand basin. uPVC framed double glazed window to rear. A range of wall and base units with hardwood work surfaces over. Space for fridge/freezer, dishwasher and washing GARDEN bound by fencing. Mostly laid to lawn. Side machine. Four ring Bosch cooker. Cupboard housing gate to parking and garage. Potterton Combi Boiler. Stainless steel sink unit with mixer tap over and drainer. Single panel radiator. French doors to patio area.