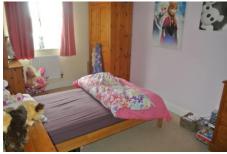

FIRST FLOOR LANDING with doors to Bedrooms, Bathroom and storage cupboard. Stairs to second floor. Single panel radiator. uPVC framed double glazed window to front.

BEDROOM TWO 8' 4" x 13' 7" (2.56m x 4.16m) with uPVC framed double glazed window to front aspect. Single panel radiator.

BEDROOM THREE 8' 4" x 12' 10" (2.56m x 3.92m) with uPVC framed double glazed window to rear aspect.

BATHROOM 6' 6" x 7' 1" (2m x 2.18m) with uPVC SITTING ROOM 11' 7" x 13' 10" (3.54m x 4.23m) with framed double glazed obscure window to rear aspect. Single panel radiator. White suite comprising bath, low