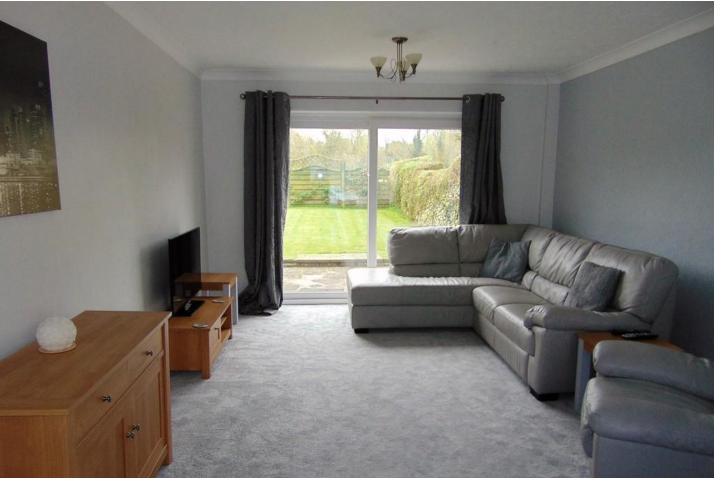

# LIVING ROOM

22' 1" x 11' 9" (6.73m x 3.58m) Double glazed window to front, double glazed sliding patio doors to garden, power points, television aerial point, two radiatiors, coving to ceiling.