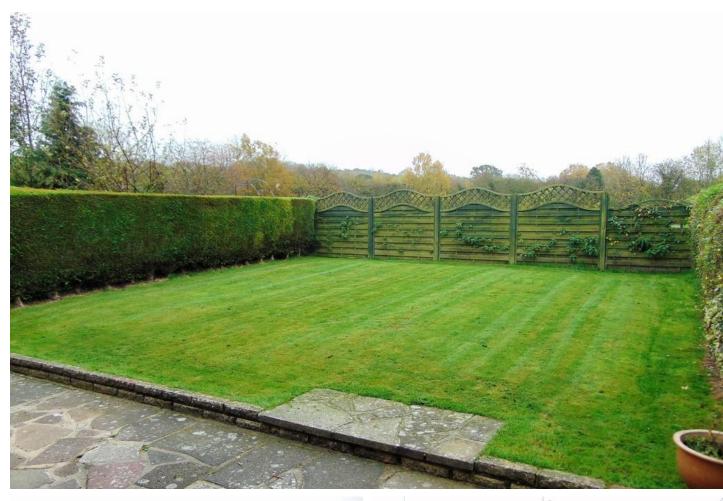

# **GARDEN**

Front access gate, built in storage space, patio area leading to level lawn, garden shed, outside tap.

STORAGE
Up and over door.

OFF STREET PARKING FOR MULTIPLE CARS.

1ST FLOOR

**GROUND FLOOR** 