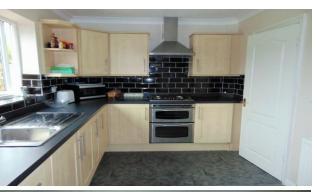

#### **KITCHEN**

14' 0" x 8' 5" (4.27m x 2.57m) Double glazed window to rear, double glazed glass panel frosted door to garden, wall and base units, sink and drainer unit, space for tall fridge freezer, space and plumbing for washing machine, integrated double oven with gas ring hob and extractor fan, wall mounted boiler, power points, part tiled walls, radiator, storage cupboard housing tumble dryer, coving to ceiling.