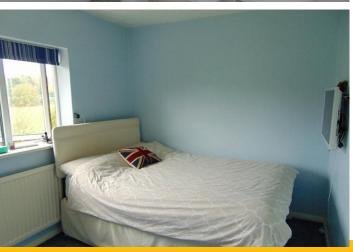

#### **BEDROOM ONE**

11' 4" x 9' 4" (3.45m x 2.84m) Double glazed window to front, power points, radiator, built in wardrobes with sliding doors.

#### **BEDROOM TWO**

13' 5" x 12' 11" (4.09m x 3.94m) Double glazed window to front, power points, radiators, fitted wardrobes, coving to ceiling.

## **BEDROOM THREE**

12' 0" x 8' 7" (3.66m x 2.62m) Double glazed window to rear, power points, radiator, fitted wardrobes with sliding mirrored doors.