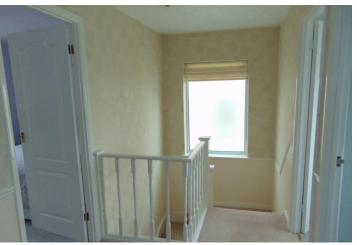

#### LANDING

Double glazed frosted window to side, access to loft with pull down ladder, dado rail, power points, airing cupboard, doors to bedrooms and bathroom.