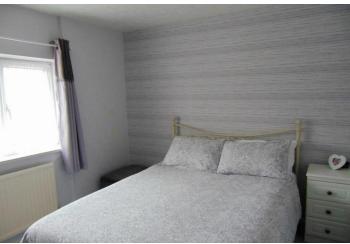

#### **BEDROOM ONE**

11' 4" x 9' 4" (3.45m x 2.84m) Double glazed window to front, power points, radiator, built in wardrobes with sliding doors.

#### **BEDROOM TWO**

13' 5" x 12' 11" (4.09m x 3.94m) Double glazed window to front, power points, radiators, fitted wardrobes, coving to ceiling.

## **BEDROOM THREE**

12' 0" x 8' 7" (3.66m x 2.62m) Double glazed window to rear, power points, radiator, fitted wardrobes with sliding mirrored doors.