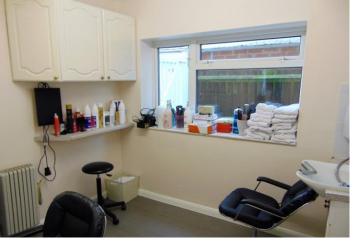

## SALON/ STUDY

13' 1" x 9' 1" (3.99m x 2.77m) Double glazed window to side, power points, storage cupboard, wash hand basin with vanity unit below, wall mounted electric shower, part tiled walls, coving to ceiling, wall units.