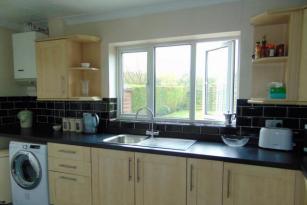

#### **KITCHEN**

14' 0" x 8' 5" (4.27m x 2.57m) Double glazed window to rear, double glazed glass panel frosted door to garden, wall and base units, sink and drainer unit, space for tall fridge freezer, space and plumbing for washing machine, integrated double oven with gas ring hob and extractor fan, wall mounted boiler, power points, part tiled walls, radiator, storage cupboard housing tumble dryer, coving to ceiling.