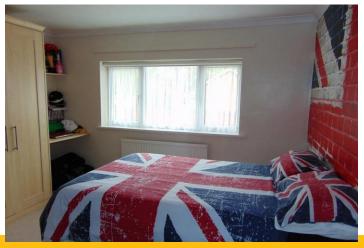

#### **BEDROOM ONE**

11' 4" x 9' 4" (3.45m x 2.84m) Double glazed window to front, power points, radiator, built in wardrobes with sliding doors.

#### **BEDROOM TWO**

13' 5" x 12' 11" (4.09m x 3.94m) Double glazed window to front, power points, radiators, fitted wardrobes, coving to ceiling.

## **BEDROOM THREE**

12' 0" x 8' 7" (3.66m x 2.62m) Double glazed window to rear, power points, radiator, fitted wardrobes with sliding mirrored doors.