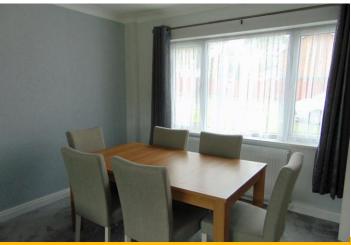

# LIVING ROOM

22' 1" x 11' 9" (6.73m x 3.58m) Double glazed window to front, double glazed sliding patio doors to garden, power points, television aerial point, two radiatiors, coving to ceiling.