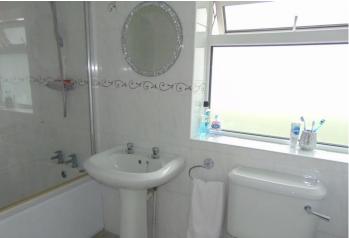

### **BATHROOM**

Double glazed frosted window to rear, low level w/c, pedestal wash hand basin, enclosed bath with wall mounted Aqualisa shower and screen, part tiled walls, radiator.