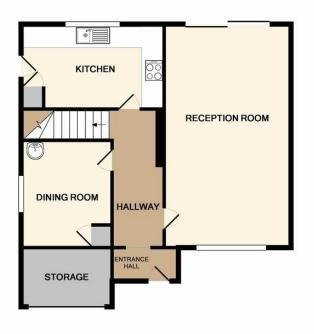

#### **ENTRANCE HALL**

Front door, double glazed window to side, two radiators, power points, dado rail, coving to ceiling, stairs to first floor, doors to living room, kitchen and salon.

#### **KITCHEN**

14' 0" x 8' 5" (4.27m x 2.57m) Double glazed window to rear, double glazed glass panel frosted door to garden, wall and base units, sink and drainer unit, space for tall fridge freezer, space and plumbing for washing machine, integrated double oven with gas ring hob and extractor fan, wall mounted boiler, power points, part tiled walls, radiator, storage cupboard housing tumble dryer, coving to ceiling.

# LIVING ROOM

22' 1" x 11' 9" (6.73m x 3.58m) Double glazed window to front, double glazed sliding patio doors to garden, power points, television aerial point, two radiatiors, coving to ceiling.

## SALON/ STUDY

13' 1" x 9' 1" (3.99m x 2.77m) Double glazed window to side, power points, storage cupboard, wash hand basin with vanity unit below, wall mounted electric shower, part tiled walls, coving to ceiling, wall units.

# **GARDEN**

Front access gate, built in storage space, patio area leading to level lawn, garden shed, outside tap.

STORAGE
Up and over door.

OFF STREET PARKING FOR MULTIPLE CARS.

1ST FLOOR

**GROUND FLOOR** 

TOTAL APPROX. FLOOR AREA 1109 SQ.FT. (103.0 SQ.M.)

Measurements are approximate, not to scale and for illustrative purposes only.

www.essentialpropertymarketing.com

Made with Metropix @2017

Agents Note: Whilst every care has been taken to prepare these sales particulars, they are for guidance purposes only. All measurements are approximate are for general guidance purposes only and whilst every care has been taken to ensure their accuracy, they should not be relied upon and potential buyers are advised to recheck the measurements