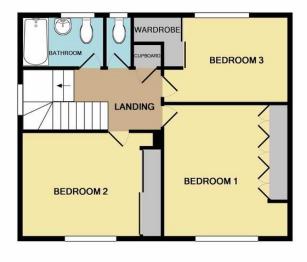

#### LANDING

Double glazed frosted window to side, access to loft with pull down ladder, dado rail, power points, airing cupboard, doors to bedrooms and bathroom.

#### **BEDROOM ONE**

11' 4" x 9' 4" (3.45m x 2.84m) Double glazed window to front, power points, radiator, built in wardrobes with sliding doors.

#### **BEDROOM TWO**

13' 5" x 12' 11" (4.09m x 3.94m) Double glazed window to front, power points, radiators, fitted wardrobes, coving to ceiling.

## **BEDROOM THREE**

12' 0" x 8' 7" (3.66m x 2.62m) Double glazed window to rear, power points, radiator, fitted wardrobes with sliding mirrored doors.

### **BATHROOM**

Double glazed frosted window to rear, low level w/c, pedestal wash hand basin, enclosed bath with wall mounted Aqualisa shower and screen, part tiled walls, radiator.

# SEPARATE W.C

Double glazed frosted window to rear, low level W.C, coving to ceiling.

TOTAL APPROX. FLOOR AREA 1109 SQ.FT. (103.0 SQ.M.)

Measurements are approximate, not to scale and for illustrative purposes only.

www.essentialpropertymarketing.com

Made with Metropix @2017

Agents Note: Whilst every care has been taken to prepare these sales particulars, they are for guidance purposes only. All measurements are approximate are for general guidance purposes only and whilst every care has been taken to ensure their accuracy, they should not be relied upon and potential buyers are advised to recheck the measurements