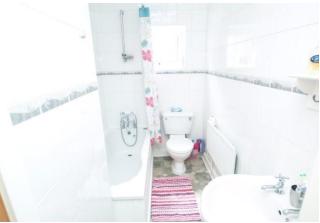

#### **BATHROOM**

8' 2" x 4' 11" max (2.49m x 1.51m) Having modern white WC, pedestal wash hand basin, bath with shower over, double glazed privacy window and central heating radiator.