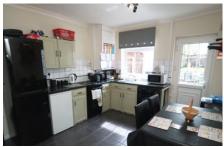

### KITCHEN/DINER

 $10'\ 10''\ x\ 11'\ 6''\ (3.31m\ x\ 3.53m)$  Having a range of fitted kitchen units, new boiler housed in customer built cupboard, double glazed window, central heating radiator, door to rear garden and door to stairs.