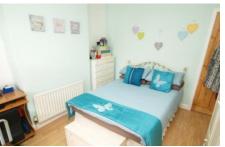

## BEDROOM

 $10' \ 10'' \ x \ 11' \ 4'' \ (3.31m \ x \ 3.46m)$  Having double glazed window and central heating radiator.

#### **BEDROOM**

11' 6"  $\times$  6' 9" (3.51m  $\times$  2.06m) Rear bedroom having double glazed window and central heating radiator, and door to over stairs storage.