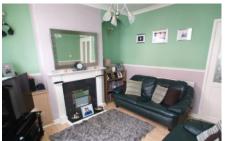

#### LOUNGE

 $10' \, 10'' \, x \, 11' \, 4'' \, (3.31 m \, x \, 3.46 m)$  Well presented and having double glazed window to front, fire place, central heating radiator and door through to