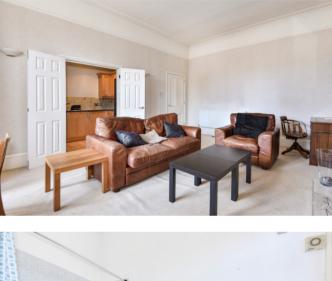

Offering a wealth of character features the wellproportioned accommodation gives the feeling of space and light with high ceilings and large windows, in brief comprising a grand, elegant and welcoming communal entrance hall with useful store cupboard, a spacious reception hall, an 18ft drawing room with a box bay window, a fitted kitchen, two double bedrooms, the master being 17ft with an en-suite bathroom and a separate main bathroom.