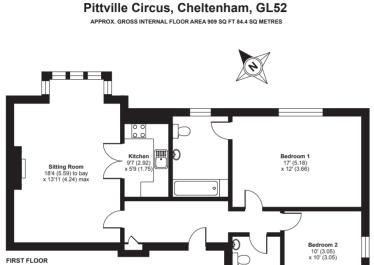

# **5 Priors Lodge**

Pitville Circus, Cheltenham, GL52 2PX

An attractive first floor period apartment | Two double bedrooms | 17ft master bedroom Leafy green outlook | Garage and parking | EPC D

the agent who keeps you informed

2 Bedrooms 🚔 2 Bathrooms 🚍 1 Reception

An attractive and spacious two bedroom first floor period apartment with the benefit of both parking and a garage enjoying a leafy and green outlook located close to Pittville Park and the town centre.

Offering a wealth of character features the wellproportioned accommodation gives the feeling of space and light with high ceilings and large windows, in brief comprising a grand, elegant and welcoming communal entrance hall with useful store cupboard, a spacious reception hall, an 18ft drawing room with a box bay window, a fitted kitchen, two double bedrooms, the master being 17ft with an en-suite bathroom and a separate main bathroom.