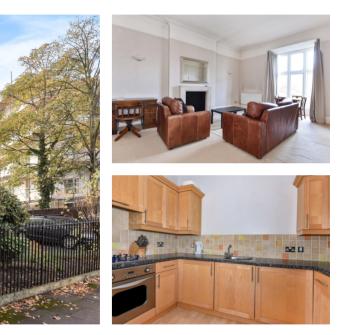

Offering a wealth of character features the wellproportioned accommodation gives the feeling of space and light with high ceilings and large windows, in brief comprising a grand, elegant and welcoming communal entrance hall with useful store cupboard, a spacious reception hall, an 18ft drawing room with a box bay window, a fitted kitchen, two double bedrooms, the master being 17ft with an en-suite bathroom and a separate main bathroom.

Further benefits of this charming apartment include a communal garden and gas fired central heating. The property also offers no onward chain.