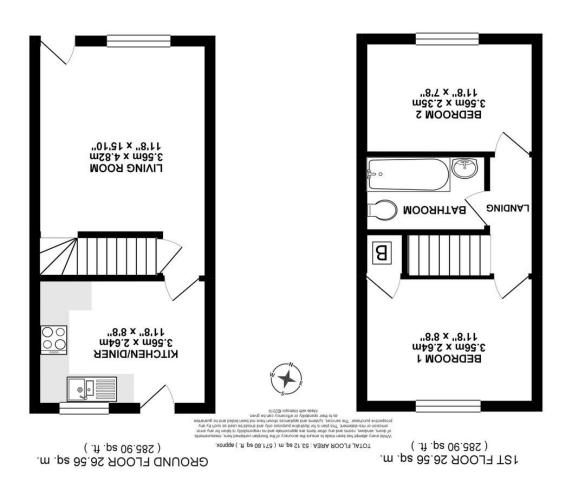

## Situation and Description

A rare opportunity to purchase a modern terraced house which is situated on a popular development within walking distance of amenities. NO ONWARD CHAIN

The property offers accommodation comprising good sized sitting room, kitchen/breakfast room opening onto the rear garden, two double bedrooms and a bathroom with white suite.