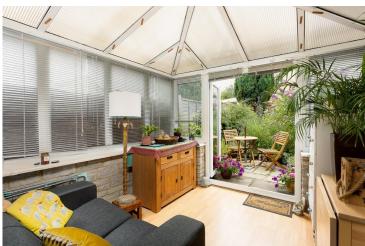

The property offers accommodation comprising sitting room, kitchen/diner, good sized conservatory opening onto the rear garden, two double bedrooms and a shower room with white suite (formerly a bathroom).

#### Rear

Lovely established garden which is private and well enclosed. Access to the rear leading to the parking area.