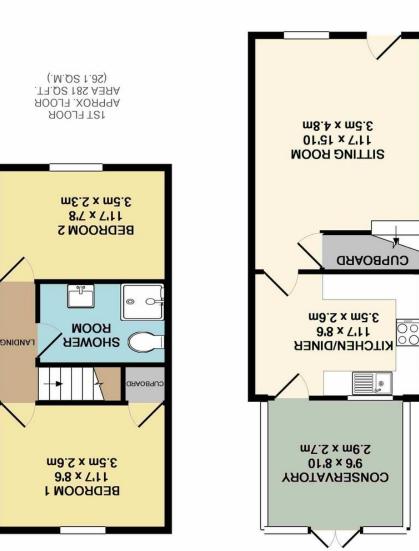

The property offers accommodation comprising sitting room, kitchen/diner, good sized conservatory opening onto the rear garden, two double bedrooms and a shower room with white suite (formerly a bathroom).