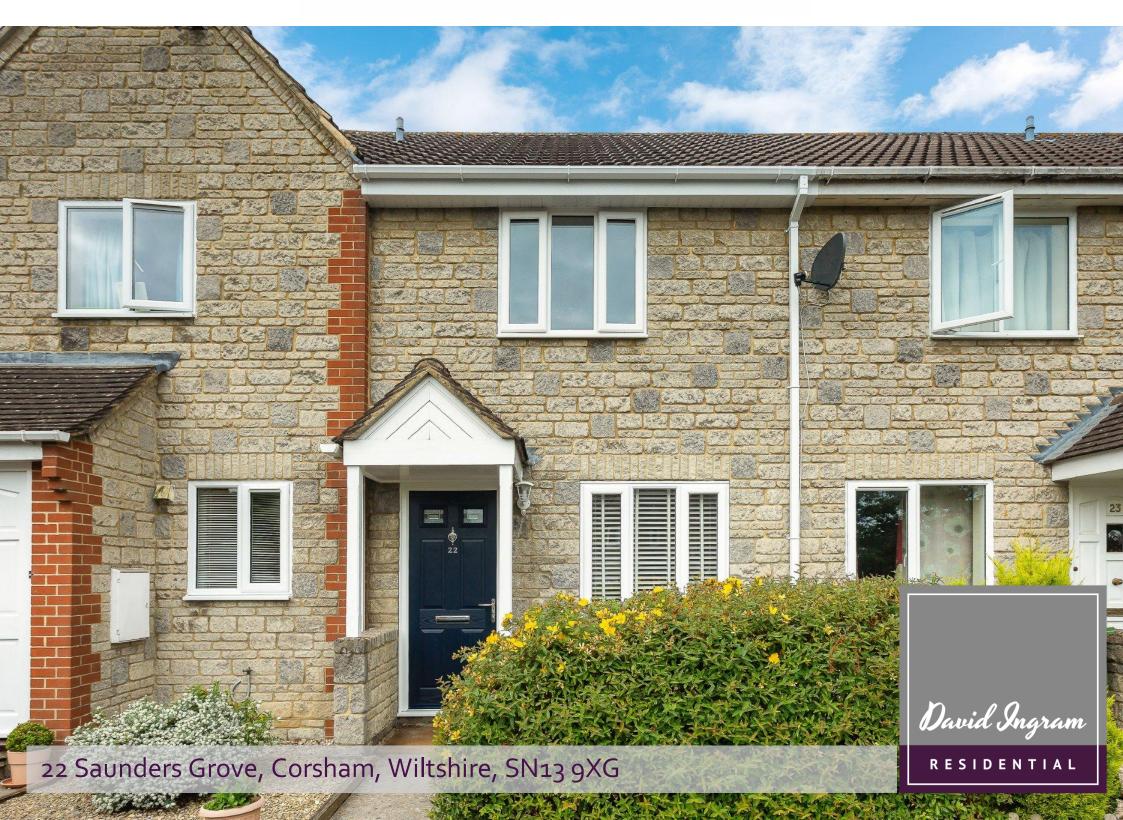

## 22 Saunders Grove, Corsham, Wiltshire, SN139XG

- Modern two bedroom house
- Majority uPVC double glazing
- Good sized conservatory
- Private garden

- Gas central heating
- Well presented throughout
- Two allocated parking spaces
- Popular location

#### Front

Path to front door, canopy porch and hedging.