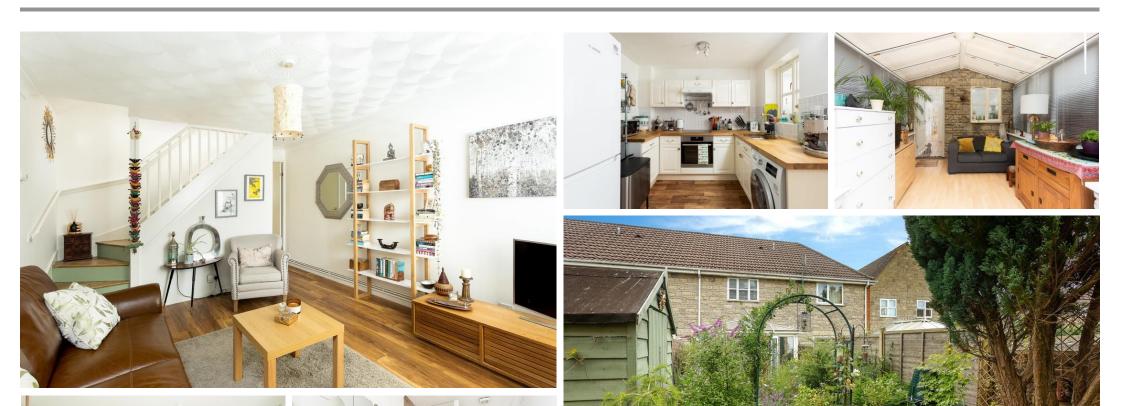

The property offers accommodation comprising sitting room, kitchen/diner, good sized conservatory opening onto the rear garden, two double bedrooms and a shower room with white suite (formerly a bathroom).

#### Rear

Lovely established garden which is private and well enclosed. Access to the rear leading to the parking area.