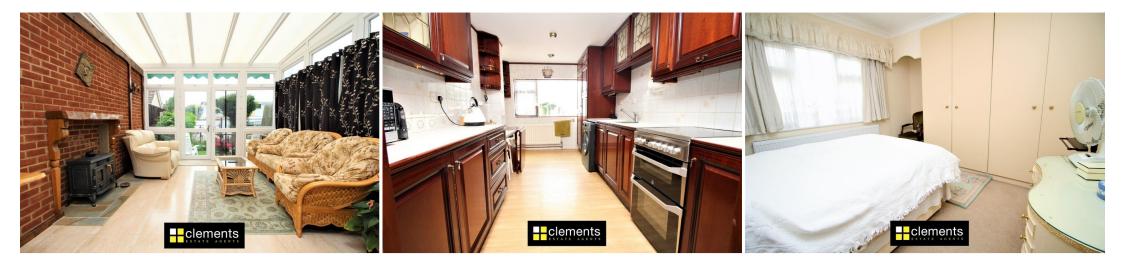

#### LOUNGE AREA

Another good sized room with a feature stone fireplace with a wooden mantle and base, fitted carpet, coved ceiling, double glazed patio doors leading to:

**CONSERVATORY** 16' 0" x 12' 8" (4.88m x 3.86m) A spacious well decorated room with a feature wood burner, tiled floor, double glazed windows to side and rear, double glazed French doors to the rear leading on to the garden. **KITCHEN** 13' 11" x 7' 1" (4.24m x 2.16m)

A range of wall and floor mounted units with fitted work surfaces, inset sink with drainer, breakfast bar, space for a gas cooker, plumbing and space for a washing machine, part tiled walls, wood effect flooring, window to rear, wall mounted radiator.

#### **MASTER BEDROOM** 12' 2" x 11' 0" (3.71m x 3.35m)

A good sized room with a window to front, a range of fitted wardrobes with recessed area, wall mounted radiator, fitted carpet. **BEDROOM TWO** 12' 2" x 9' 9" (3.71m x 2.97m) Window to rear aspect over looking the garden, a range of fitted wardrobes and cupboard, wall mounted radiator, fitted carpet.