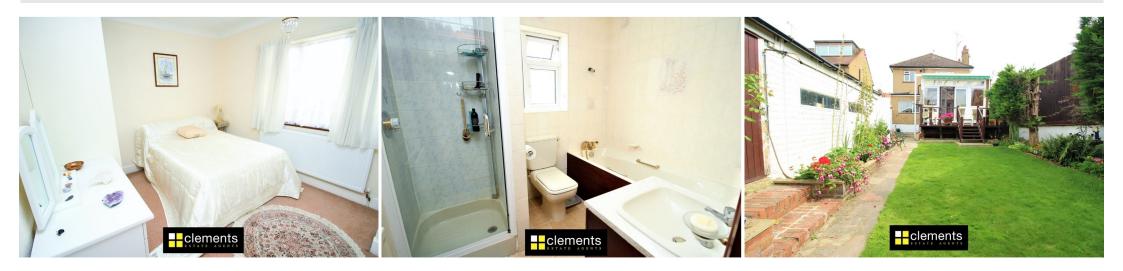

#### **MASTER BEDROOM** 12' 2" x 11' 0" (3.71m x 3.35m)

A good sized room with a window to front, a range of fitted wardrobes with recessed area, wall mounted radiator, fitted carpet. **BEDROOM TWO** 12' 2" x 9' 9" (3.71m x 2.97m) Window to rear aspect over looking the garden, a range of fitted wardrobes and cupboard, wall mounted radiator, fitted carpet.

#### BATHROOM

A four piece bathroom suite comprising a walk in shower cubicle with wall mounted shower, panel enclosed bath with mixer taps and shower attachment, wash hand basin with vanity unit under, low level WC, tiled walls, window to rear.

#### **REAR GARDEN**

A decked patio area with steps down to a mainly laid to lawn garden, feature flower and shrub borders with a covered storage area and a hard standing area to the rear. Access to the side via gate. Door to: