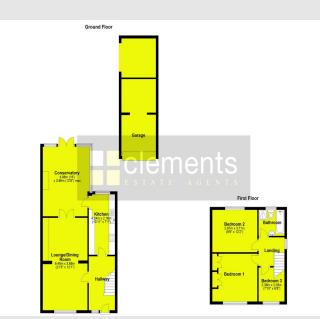

#### **ENTRANCE HALLWAY**

A good sized hallway with stairs leading to the first floor, window to front, doors to:

LOUNGE/DINER 21' 3" x 12' 1" (6.48m x 3.68m)

#### FIRST FLOOR LANDING

A good sized landing with doors to the bedrooms and bathroom, window to side, entrance to the loft.

#### GARAGE/WORKSHOP

A good sized garage/workshop with power and light.