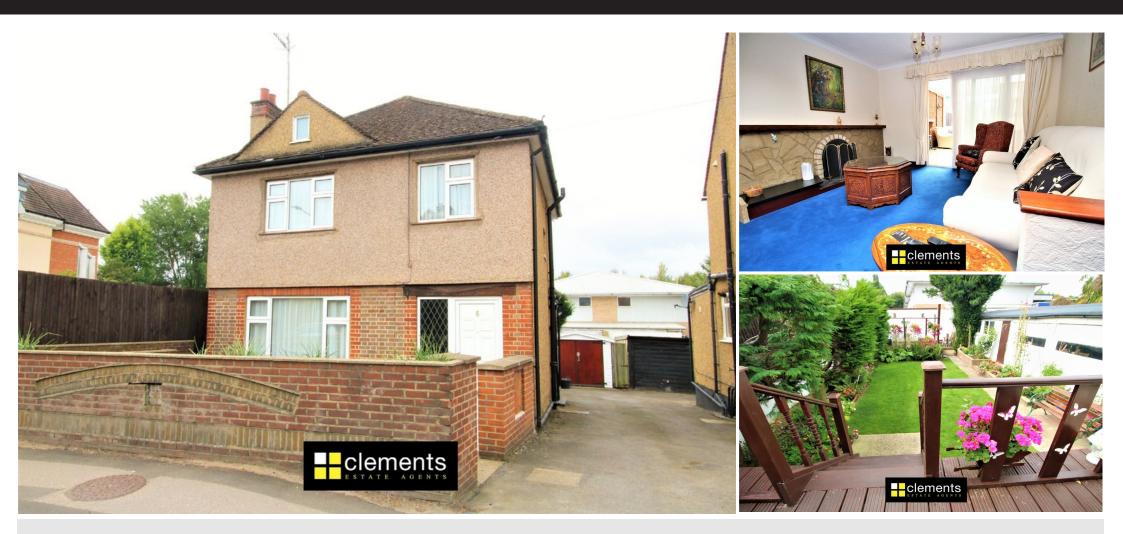

# Primrose Hill, Kings Langley HERTS WD4 8HY

Clements are delighted to offer this very spacious three Bedroom Detached family residence situated in this sought after Kings Langley location. The property offers very good sized rooms with a large conservatory to rear, shared driveway to a good sized garage, well kept gardens and set with in easy reach of good local amenities and transport links including Kings Langley location.

# **Property Description**

Clements are delighted to offer this very spacious three Bedroom Detached family residence situated in this sought after Kings Langley location. The property offers very good sized rooms with a large conservatory to rear, shared driveway to a good sized garage, well kept gardens & set within easy reach of good local transport links including Kings Langley Station.

#### LOUNGE AREA

Another good sized room with a feature stone fireplace with a wooden mantle and base, fitted carpet, coved ceiling, double glazed patio doors leading to:

**CONSERVATORY** 16' 0" x 12' 8" (4.88m x 3.86m) A spacious well decorated room with a feature wood burner, tiled floor, double glazed windows to side and rear, double glazed French doors to the rear leading on to the garden. **KITCHEN** 13' 11" x 7' 1" (4.24m x 2.16m)

#### **REAR GARDEN**

A decked patio area with steps down to a mainly laid to lawn garden, feature flower and shrub borders with a covered storage area and a hard standing area to the rear. Access to the side via gate. Door to: