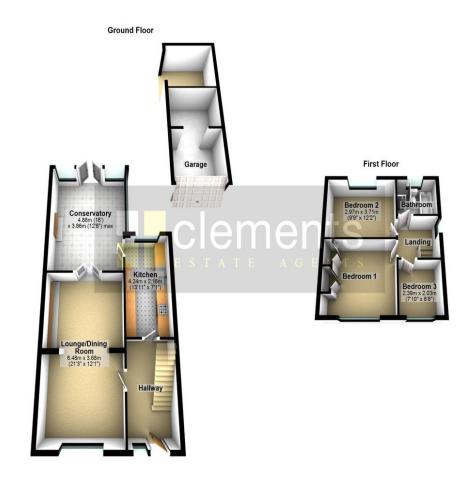

#### **ENTRANCE HALLWAY**

A good sized hallway with stairs leading to the first floor, window to front, doors to:

LOUNGE/DINER 21' 3" x 12' 1" (6.48m x 3.68m)

#### **DINING AREA**

A good sized bright room with a large window to front aspect, wall mounted radiator, fitted carpet, coved ceiling, archway leading to:

#### LOUNGE AREA

Another good sized room with a feature stone fireplace with a wooden mantle and base, fitted carpet, coved ceiling, double glazed patio doors leading to:

**CONSERVATORY** 16' 0" x 12' 8" (4.88m x 3.86m) A spacious well decorated room with a feature wood burner, tiled floor, double glazed windows to side and rear, double glazed French doors to the rear leading on to the garden. **KITCHEN** 13' 11" x 7' 1" (4.24m x 2.16m)

A range of wall and floor mounted units with fitted work surfaces, inset sink with drainer, breakfast bar, space for a gas cooker, plumbing and space for a washing machine, part tiled walls, wood effect flooring, window to rear, wall mounted radiator.

#### FIRST FLOOR LANDING

A good sized landing with doors to the bedrooms and bathroom, window to side, entrance to the loft.

#### **MASTER BEDROOM** 12' 2" x 11' 0" (3.71m x 3.35m)

A good sized room with a window to front, a range of fitted wardrobes with recessed area, wall mounted radiator, fitted carpet. **BEDROOM TWO** 12' 2" x 9' 9" (3.71m x 2.97m) Window to rear aspect over looking the garden, a range of fitted wardrobes and cupboard, wall mounted radiator, fitted carpet.

**BEDROOM THREE** 7' 10" x 6' 8" (2.39m x 2.03m) Currently used as a study with a window to front aspect, wall mounted radiator, fitted carpet.

#### BATHROOM

A four piece bathroom suite comprising a walk in shower cubicle with wall mounted shower, panel enclosed bath with mixer taps and shower attachment, wash hand basin with vanity unit under, low level WC, tiled walls, window to rear.

#### **FRONT GARDEN**

Brick wall enclosed with a gate to side, paved area with a pathway to the front door, shared driveway leading to a garage to the side.

#### **REAR GARDEN**

A decked patio area with steps down to a mainly laid to lawn garden, feature flower and shrub borders with a covered storage area and a hard standing area to the rear. Access to the side via gate. Door to:

#### GARAGE/WORKSHOP

A good sized garage/workshop with power and light.