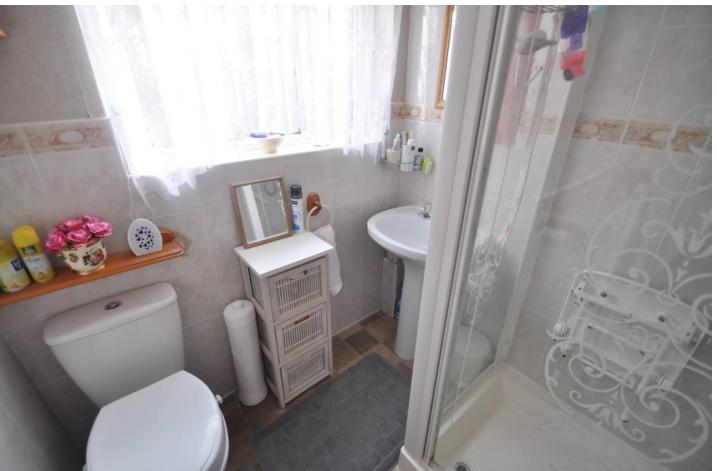

#### SHOWER ROOM

With a 3 piece white suite comprising a low level wc pedestal wash hand basin and a shower cubicle. Double glazed obscure window to the side. Extractor fan. Radiator. Some ceramic tiling.