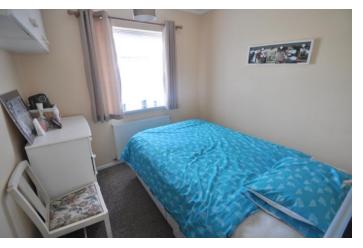

#### **BEDROOM ONE**

 $13' \ 9" \ x \ 9' \ 10" \ (4.19m \ x \ 3m)$  Double glazed window to the front. Radiator. Coving.

#### **BEDROOM TWO**

8' 5'' x 8' 4'' (2.57m x 2.54m) Double glazed window to the front. Radiator.