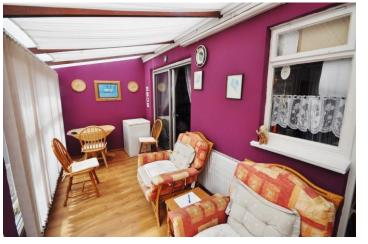

#### **CONSERVATORY**

 $16' \times 6' 5''$  (4.88m x 1.96m) At the rear of the property with double glazed French doors leading to the South Facing rear garden. Radiator. Laminate flooring.