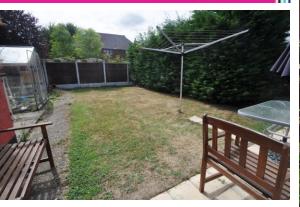

#### REAR GARDEN

This SOUTH FACING rear garden is laid to lawn. Greenhouse. Paved patio.