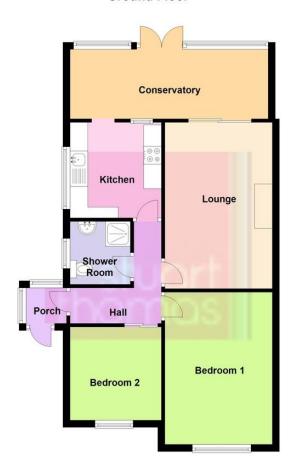

diator. Laminate flooring.

#### **BEDROOM ONE**

 $13' \ 9" \ x \ 9' \ 10" \ (4.19m \ x \ 3m)$  Double glazed window to the front. Radiator. Coving.

#### **BEDROOM TWO**

8' 5'' x 8' 4'' (2.57m x 2.54m) Double glazed window to the front. Radiator.





#### SHOWER ROOM

With a 3 piece white suite comprising a low level wc pedestal wash hand basin and a shower cubicle. Double glazed obscure window to the side. Extractor fan. Radiator. Some ceramic tiling.

### GARAGE

This detached garage has its own driveway although ACCESS IS NOW RESTRICTED due to the addition of the entrance porch.

#### FRONT GARDEN

Providing ample off street parking for several vehicles. Shrub borders.

#### REAR GARDEN

This SOUTH FACING rear garden is laid to lawn. Greenhouse. Paved patio.

#### **Ground Floor**