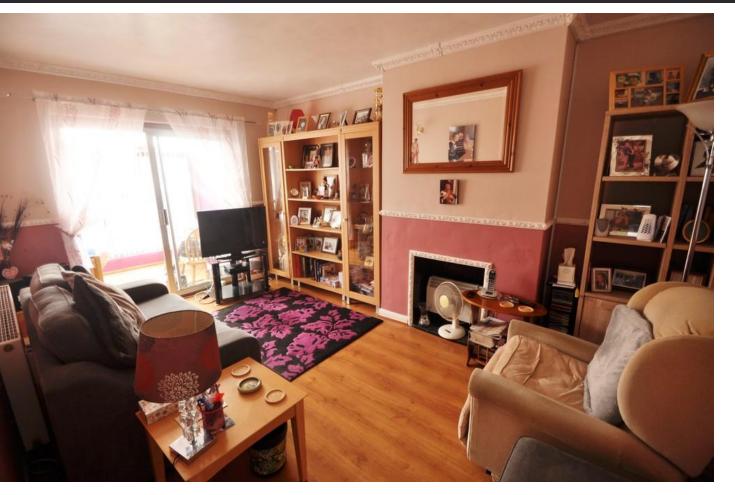

#### LOUNGE

14' 10" x 9' 10" (4.52m x 3m) Double glazed patio doors lead to the Conservatory. Coving. Dado rail. 4 wall light points. Feature inset to the chimney breast. Laminate flooring.