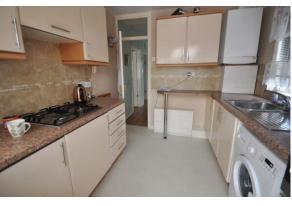

#### **KITCHEN**

8' 4" x 7' 9" (2.54m x 2.36m) Well fitted with a range of units at eye and base level with work surfaces over. Single drainer stainless steel sink unit with a mixer tap over. Built in oven and gas hob. Space and plumbing for a washing machine. Double glazed window to the side. Wall mounted gas fired central heating boiler. Open plan to the :-