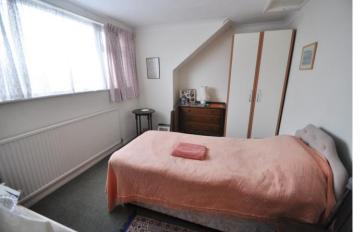

#### GROUND FLOOR BEDROOM ONE

17' 5" x 10' 4" (5.31m x 3.15m) Double glazed window to the front. Radiator. Fitted wardrobes to one wall.

#### BEDROOM TWO

17' 3" x 9' 11" (5.26m x 3.02m) Double glazed window to the front with views between the houses towards Boyce Hill Golf Course. Radiator. Coving.

#### BEDROOM THREE

12' 2" x 9' 6" (3.71m x 2.9m) Double glazed window to the front. Radiator. Coving.