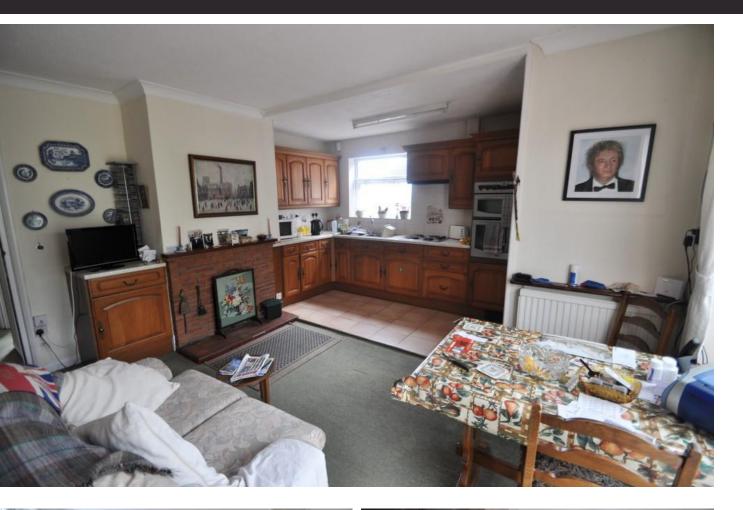

#### KITCHEN/DINER/SITTING ROOM

18' 1" x 14' 3" (5.51m x 4.34m) This good size room at the rear of the property has double glazed patio doors leading to the conservatory. Units at eye and base level with ample work surfaces over. 4 ring electric hob and a built in double oven. Single drainer sink unit with a mixer taps over. Double glazed window to the side. Radiator. Brickette fireplace.