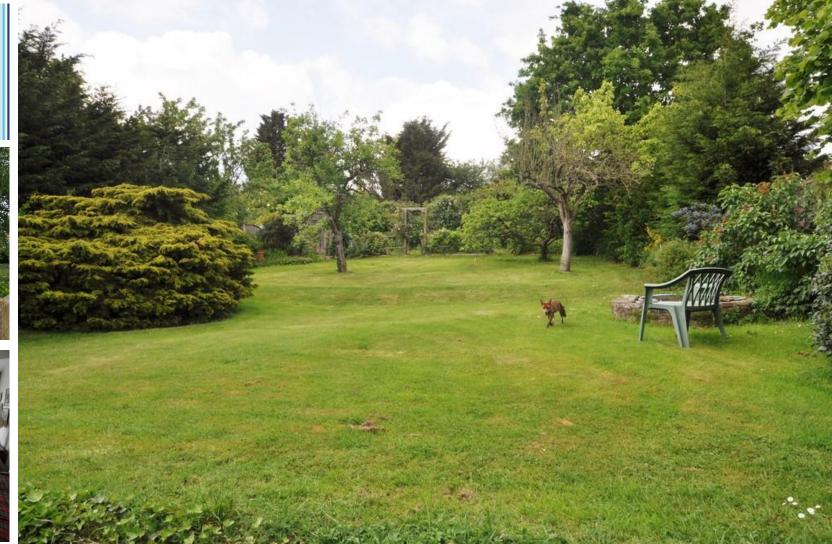

#### REAR GARDEN

Measuring approximately 96' in length by approximately 51' wide. Laid to lawn with a variety of shrubs and trees. Crazy paved patio. Side access to the front.

294 Kiln Road, Benfleet, Essex, SS7 1QT