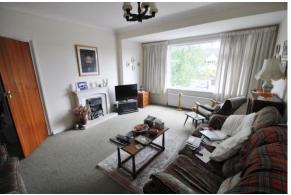

#### LOUNGE

 $17' \times 12' 8''$  (5.18m x 3.86m) This good size room has a large double glazed window to the front with views in between the properties opposite towards Boyce Hill Golf Course. Feature fireplace with an electric fire. Window to the side. Coving. Two radiators.