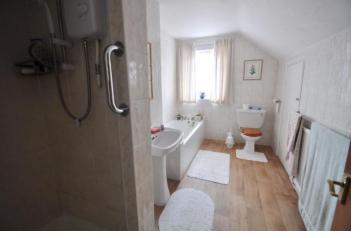

#### BATHROOM

With a 4 piece suite comprising a low level wc panelled bath pedestal wash hand basin and separate shower cubicle. Obscure double glazed window to the side. Radiator. Airing cupboard housing the hot water cylinder. Fully tiled to all visible walls.