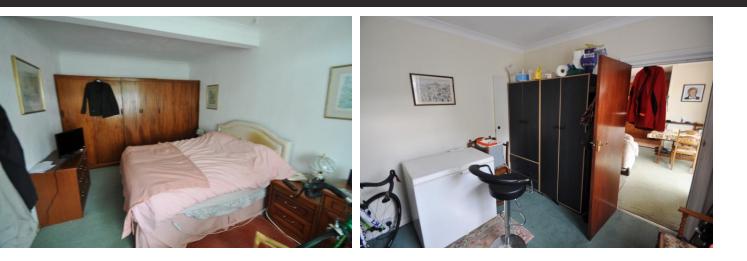

#### GROUND FLOOR BEDROOM ONE

17' 5" x 10' 4" (5.31m x 3.15m) Double glazed window to the front. Radiator. Fitted wardrobes to one wall.

#### BEDROOM TWO

17' 3" x 9' 11" (5.26m x 3.02m) Double glazed window to the front with views between the houses towards Boyce Hill Golf Course. Radiator. Coving.

#### BEDROOM THREE

12' 2" x 9' 6" (3.71m x 2.9m) Double glazed window to the front. Radiator. Coving.