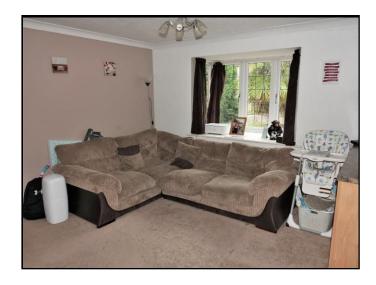

#### LIVING ROOM

A pleasing open-plan room which benefits from a bay window to front. This is openplan with the kitchen and the stairs to the first floor.