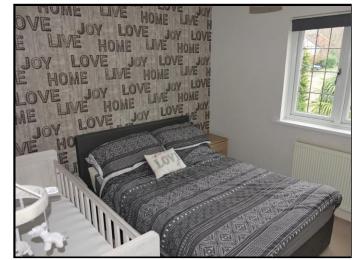

#### **BEDROOM ONE**

A double bedroom with a recess which provides space for a wardrobe. Window to front and built in airing cupboard.

#### **BEDROOM TWO**

A single bedroom which also provides access to the loft area. Window to front.