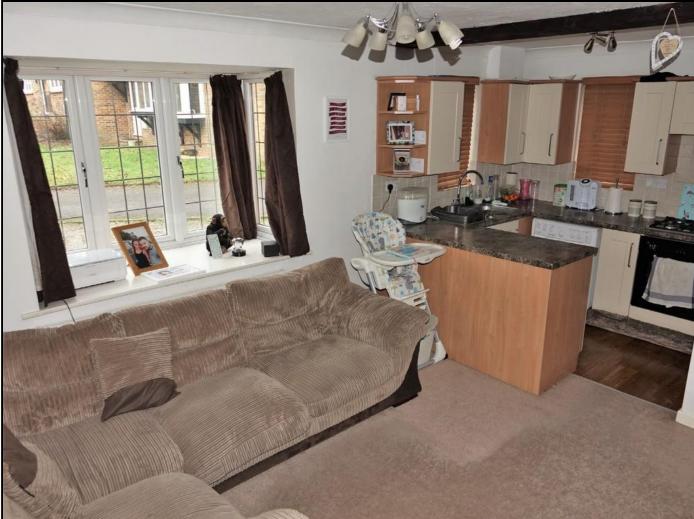

#### LIVING ROOM

A pleasing open-plan room which benefits from a bay window to front. This is openplan with the kitchen and the stairs to the first floor.

#### **KITCHEN**

A dual aspect provides natural light. Cupboards and drawers fitted at base as well as eye level with a built-in oven, gas hob and fitted extractor. Space is available for further appliances including a tall fridge/freezer and a washing machine.