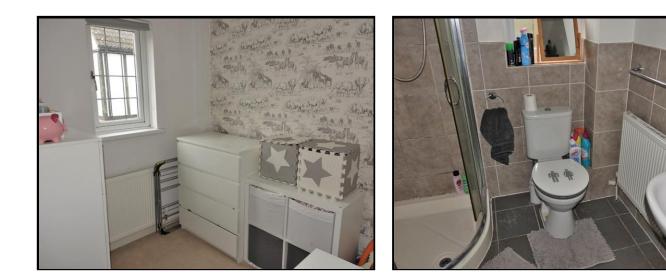

#### **BEDROOM ONE**

A double bedroom with a recess which provides space for a wardrobe. Window to front and built in airing cupboard.

#### **BEDROOM TWO**

A single bedroom which also provides access to the loft area. Window to front.

#### **SHOWER ROOM**

Suite comprising a separate shower cubicle, a WC and a hand basin. Tiling to floor and surrounding walls. Glazed window to side.