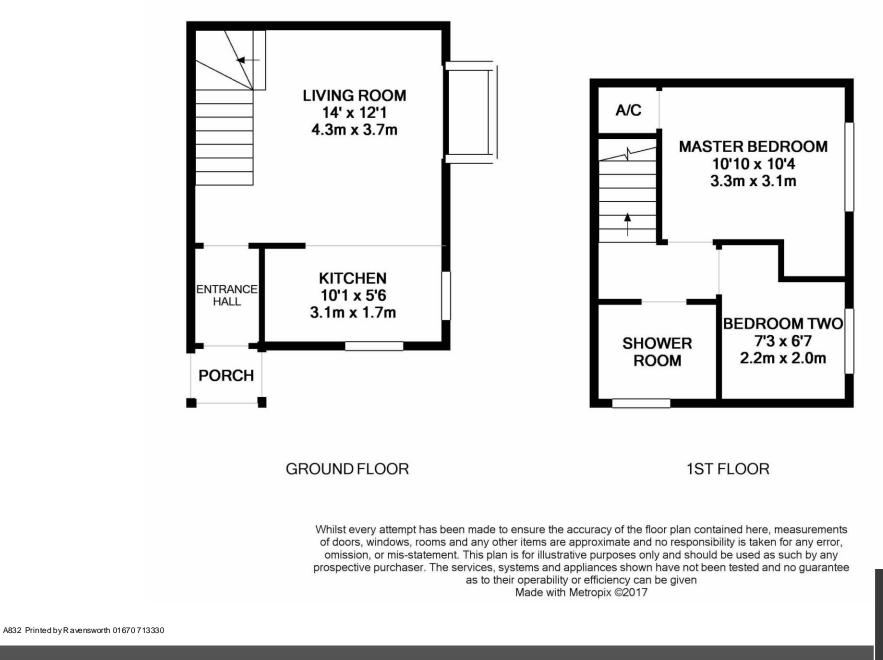

#### **ENTRANCE LOBBY**

Covered entrance with UPVC front door. Built in cupboard and a inner door to living room.

#### LIVING ROOM

A pleasing open-plan room which benefits from a bay window to front. This is openplan with the kitchen and the stairs to the first floor.

#### **KITCHEN**

A dual aspect provides natural light. Cupboards and drawers fitted at base as well as eye level with a built-in oven, gas hob and fitted extractor. Space is available for further appliances including a tall fridge/freezer and a washing machine.

#### **BEDROOM ONE**

A double bedroom with a recess which provides space for a wardrobe. Window to front and built in airing cupboard.

#### **BEDROOM TWO**

A single bedroom which also provides access to the loft area. Window to front.

#### **SHOWER ROOM**

Suite comprising a separate shower cubicle, a WC and a hand basin. Tiling to floor and surrounding walls. Glazed window to side.

#### GARDEN

To the front of the property there is a small area of lawn.

#### PARKING

Two parking spaces are located within a courtyard adjacent to the property.