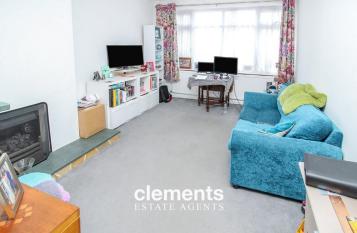

## **LOUNGE/DINER** 15' 8" x 9' 2" (4.78m x 2.79m)

A good sized well decorated room with a double glazed window to front, wall mounted radiator, fitted carpet, coved ceiling.