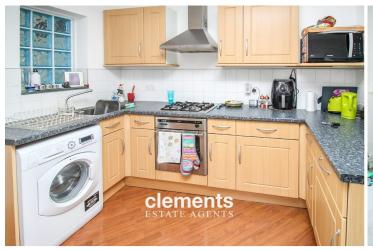

# **KITCHEN** 9' 6" x 9' 2" (2.9m x 2.79m)

Comprising a range of wall and floor mounted units with roll top work surfaces and inset stainless steel sink with single drainer and mixer taps, integral oven with gas hob and extractor hood over, plumbing and space for a washing machine, laminate wood flooring, wall mounted radiator, frosted window to rear. Leading to: