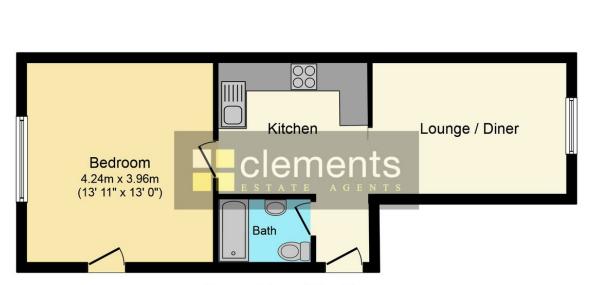

# **KITCHEN** 9' 6" x 9' 2" (2.9m x 2.79m)

Comprising a range of wall and floor mounted units with roll top work surfaces and inset stainless steel sink with single drainer and mixer taps, integral oven with gas hob and extractor hood over, plumbing and space for a washing machine, laminate wood flooring, wall mounted radiator, frosted window to rear. Leading to:

## **LOUNGE/DINER** 15' 8" x 9' 2" (4.78m x 2.79m)

A good sized well decorated room with a double glazed window to front, wall mounted radiator, fitted carpet, coved ceiling.

# **BEDROOM** 13' 11" x 13' 0" (4.24m x 3.96m)

Well decorated with a double glazed window to rear and double glazed door to side leading on to

the garden, built in cupboard, fitted carpet, radiator, coved ceiling.

#### **DOUBLE GARAGE**

A good sized brick built garage with up and over door accessed via a service road to the rear.

Floor area 42.5 sq. m. (457 sq. ft.) approx

Total floor area 42.5 sq. m. (457 sq. ft.) approx

This Floor Plan is for illustration purposes only and may not be representative of the property. The position and size of doors, windows and other features are approximate. Unauthorized reproduction prohibited. © PropertyBOX