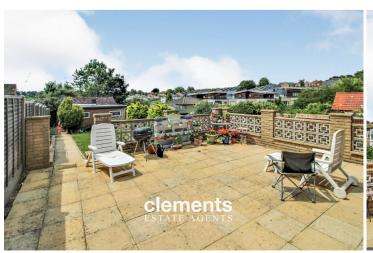

#### **REAR GARDEN**

Very well kept with a good sized patio area, mainly laid to lawn with various plants and shrubs, fence enclosed with a pathway to the rear.