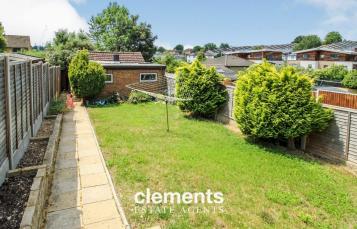

#### **REAR GARDEN**

Very well kept with a good sized patio area, mainly laid to lawn with various plants and shrubs, fence enclosed with a pathway to the rear.