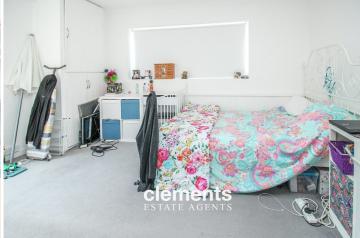

# **BEDROOM** 13' 11" x 13' 0" (4.24m x 3.96m)

Well decorated with a double glazed window to rear and double glazed door to side leading on to

the garden, built in cupboard, fitted carpet, radiator, coved ceiling.