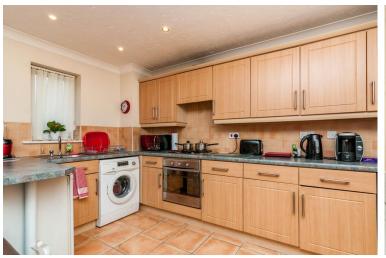

#### LIVING KITCHEN

18' o" x 12' 9" (5.5m x 3.9m) A beautifully presented living area which benefits from an open plan kitchen providing the ideal entertaining space with front facing double glazed windows and doors to the terrace, modern fitted kitchen units at eye and base level with a rolled top work surface incorporating a single bowl sink with drainer unit, four ring gas hob, electric oven, extractor hood above, plumbing for a washing machine, tiled flooring in the kitchen area, partially tiled splash backs, coving and spotlights to the ceiling.