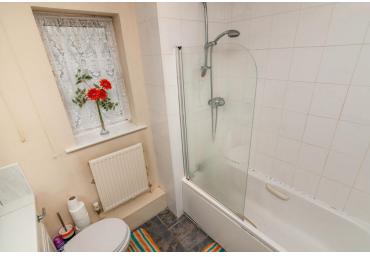

#### BATHROOM

7' 2" x 6' 6" (2.2m x 2.0m) A modern three piece bathroom comprising of a low flush w/c, wash hand basin within a vanity unit benefitting from a mirror unit above, bath with shower screen and shower unit above, partially tiled walls, radiator and a double glazed frosted window.