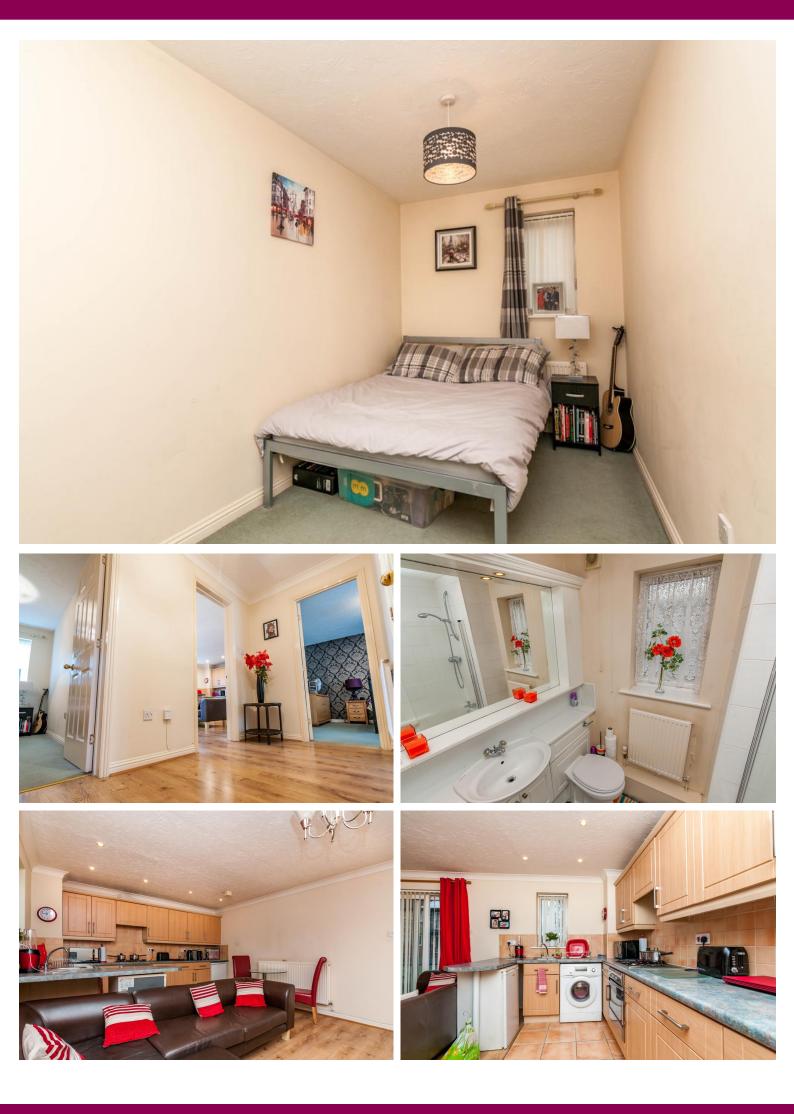

#### ENTRANCE HALL

A generous hallway with side facing door to the communal entrance area, storage cupboard, radiator and a security entry telephone.

#### LIVING KITCHEN

18' o" x 12' 9" (5.5m x 3.9m) A beautifully presented living area which benefits from an open plan kitchen providing the ideal entertaining space with front facing double glazed windows and doors to the terrace, modern fitted kitchen units at eye and base level with a rolled top work surface incorporating a single bowl sink with drainer unit, four ring gas hob, electric oven, extractor hood above, plumbing for a washing machine, tiled flooring in the kitchen area, partially tiled splash backs, coving and spotlights to the ceiling.

#### BEDROOM

12' 1" x 11' 9" (3.7m x 3.6m) Lovely double bedroom with mirror

fronted fitted wardrobes, double glazed window and a radiator.

#### BEDROOM

12' 9" x7' 2" (3.9m x 2.2m) A further spacious bedroom with front facing double glazed window and a radiator.

#### BATHROOM

7' 2" x 6' 6" (2.2m x 2.0m) A modern three piece bathroom comprising of a low flush w/c, wash hand basin within a vanity unit benefitting from a mirror unit above, bath with shower screen and shower unit above, partially tiled walls, radiator and a double glazed frosted window.