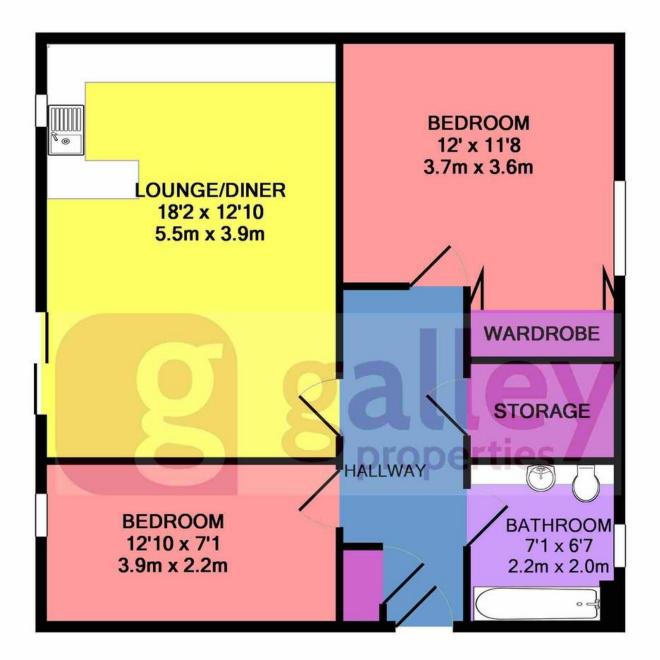

#### LIVING KITCHEN

18' o" x 12' 9" (5.5m x 3.9m) A beautifully presented living area which benefits from an open plan kitchen providing the ideal entertaining space with front facing double glazed windows and doors to the terrace, modern fitted kitchen units at eye and base level with a rolled top work surface incorporating a single bowl sink with drainer unit, four ring gas hob, electric oven, extractor hood above, plumbing for a washing machine, tiled flooring in the kitchen area, partially tiled splash backs, coving and spotlights to the ceiling.

#### BEDROOM

12' 1" x 11' 9" (3.7m x 3.6m) Lovely double bedroom with mirror

fronted fitted wardrobes, double glazed window and a radiator.

#### BEDROOM

12' 9" x7' 2" (3.9m x 2.2m) A further spacious bedroom with front facing double glazed window and a radiator.

#### BATHROOM

7' 2" x 6' 6" (2.2m x 2.0m) A modern three piece bathroom comprising of a low flush w/c, wash hand basin within a vanity unit benefitting from a mirror unit above, bath with shower screen and shower unit above, partially tiled walls, radiator and a double glazed frosted window.

## TOTAL APPROX. FLOOR AREA 628 SQ.FT. (58.3 SQ.M.)