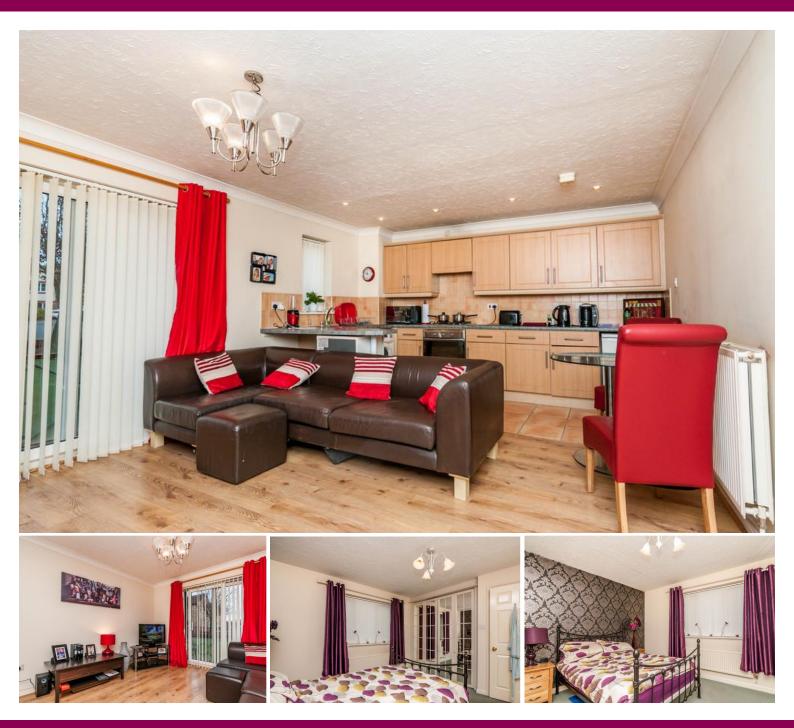

## **Property Description**

BEAUTIFULLY PRESENTED and a great purchase on the popular LAKESIDE DEVELOPMENT, just a short walk to the lake and two miles to M18 access, this GROUND FLOOR APARTMENT has plenty to offer with spacious living accommodation, TWO BEDROOMS, allocated parking and simply must be seen to be fully appreciated! CALL GALLEY PROPERTIES TO VIEW TODAY!

#### LIVING KITCHEN

18' o" x 12' 9" (5.5m x 3.9m) A beautifully presented living area which benefits from an open plan kitchen providing the ideal entertaining space with front facing double glazed windows and doors to the terrace, modern fitted kitchen units at eye and base level with a rolled top work surface incorporating a single bowl sink with drainer unit, four ring gas hob, electric oven, extractor hood above, plumbing for a washing machine, tiled flooring in the kitchen area, partially tiled splash backs, coving and spotlights to the ceiling.

#### BEDROOM

12' 1" x 11' 9" (3.7m x 3.6m) Lovely double bedroom with mirror

fronted fitted wardrobes, double glazed window and a radiator.

#### BEDROOM

12' 9" x7' 2" (3.9m x 2.2m) A further spacious bedroom with front facing double glazed window and a radiator.

#### BATHROOM

7' 2" x 6' 6" (2.2m x 2.0m) A modern three piece bathroom comprising of a low flush w/c, wash hand basin within a vanity unit benefitting from a mirror unit above, bath with shower screen and shower unit above, partially tiled walls, radiator and a double glazed frosted window.