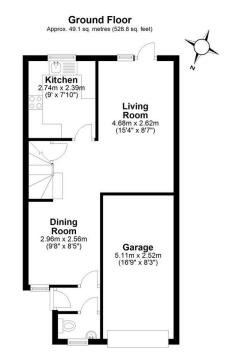

# Claytons

CRUSADER WAY, WATFORD - £475,000 3 Bedroom Semi-Detached House

3 bed semi-detached house set in a quiet crescent with garage and off street parking.

The ground floor comprises; good sized semi-open plan living room/dining room with access and views over the garden, fitted kitchen and downstairs W/C.

The first floor comprises; 3 good sized bedrooms and a large family bathroom.

To the exterior there is a well proportioned garden with patio area. The garden also benefits from side access.

To the front there is off street parking as well as an integrated garage.

- 3 bed semi-detached house
- 3 good sized bedrooms
- Semi open plan living / dining room
- Fitted Kitchen
- Large family bathroom
- Integrated garage
- Off Street Parking
- Garden with patio and side access