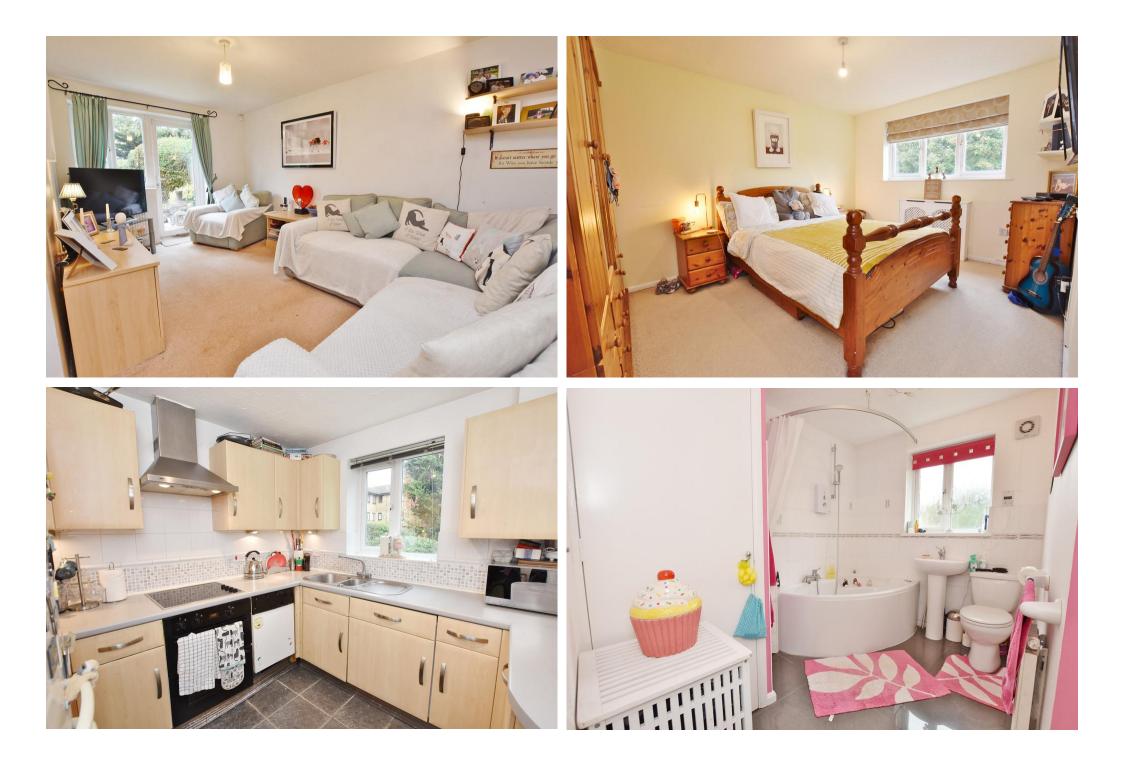

# Claytons

CRUSADER WAY, WATFORD - £475,000 3 Bedroom Semi-Detached House

3 bed semi-detached house set in a quiet crescent with garage and off street parking.

The ground floor comprises; good sized semi-open plan living room/dining room with access and views over the garden, fitted kitchen and downstairs W/C.

The first floor comprises; 3 good sized bedrooms and a large family bathroom.

To the exterior there is a well proportioned garden with patio area. The garden also benefits from side access.

To the front there is off street parking as well as an integrated garage.

- 3 bed semi-detached house
- 3 good sized bedrooms
- Semi open plan living / dining room
- Fitted Kitchen
- Large family bathroom
- Integrated garage
- Off Street Parking
- Garden with patio and side access