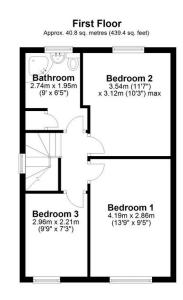

The first floor comprises; 3 good sized bedrooms and a large family bathroom.

To the exterior there is a well proportioned garden with patio area. The garden also benefits from side access.

To the front there is off street parking as well as an integrated garage.

- 3 bed semi-detached house
- 3 good sized bedrooms
- Semi open plan living / dining room
- Fitted Kitchen
- Large family bathroom
- Integrated garage
- Off Street Parking
- Garden with patio and side access