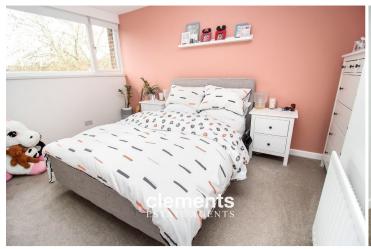

#### **MASTER BEDROOM**

13' 8" x 10' 8" (4.16m x 3.25m)

Radiator, ample power points with USB socket, UPVC double glazed windows to rear

#### **BEDROOM TWO**

12' 8" x 8' 7" (3.86m x 2.61m)

Radiator, ample power points with USB socket, UPVC double glazed windows to front

#### **BEDROOM THREE**

8' 8" x 8' 8" (2.64m x 2.64m)

Radiator, ample power points with USB socket, UPVC double glazed windows to rear