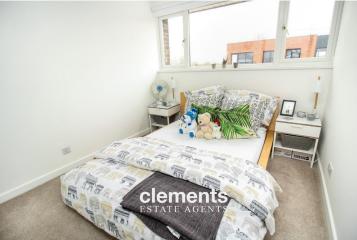

#### **MASTER BEDROOM**

13' 8" x 10' 8" (4.16m x 3.25m)

Radiator, ample power points with USB socket, UPVC double glazed windows to rear

#### **BEDROOM TWO**

12' 8" x 8' 7" (3.86m x 2.61m)

Radiator, ample power points with USB socket, UPVC double glazed windows to front

#### **BEDROOM THREE**

8' 8" x 8' 8" (2.64m x 2.64m)

Radiator, ample power points with USB socket, UPVC double glazed windows to rear