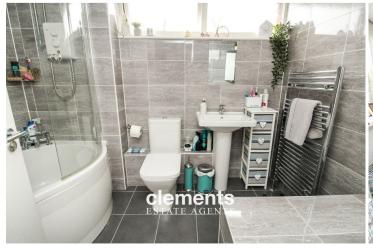

#### **BATHROOM**

A luxury bathroom suite comprising P- shaped panelled bath with wall mounted shower unit and fitted screen.

Low level WC, wash hand basin, fully tiled walls and flooring, wall mounted mirror fronted cabinet, fully tiled, heated towel rail, UPVC double glazed window to front