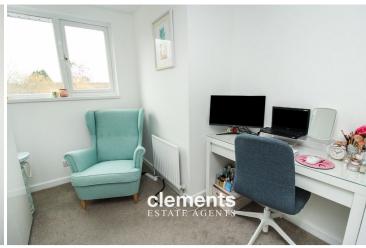

#### **BEDROOM THREE**

8' 8" x 8' 8" (2.64m x 2.64m)

Radiator, ample power points with USB socket, UPVC double glazed windows to rear