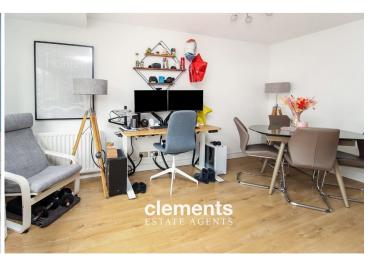

#### KITCHEN/BREAKFAST ROOM

12' 6" x 11' 6" (3.81m x 3.50m)

A modern luxury kitchen comprising full range of fitted floor and wall mounted units with drawers & solid oak work tops over. Integrated oven and hob with glass splash back and extractor hood over. Sink and drainer unit with mixer tap, free standing dishwasher and washing machine, floor space for fridge/freezer, ample power points with USB socket, radiator, wood effect flooring, inset ceiling LED lighting, UPVC double glazed windows to front