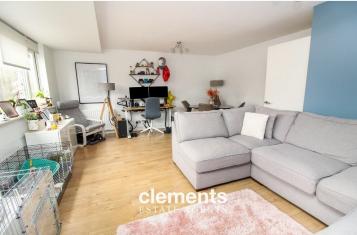

#### LOUNGE/DINER

17' 8" x 15' 4" (5.38m x 4.67m)

A large well decorated room with wood effect flooring, ample power points including USB socket, two radiators, UPVC double glazed windows to rear