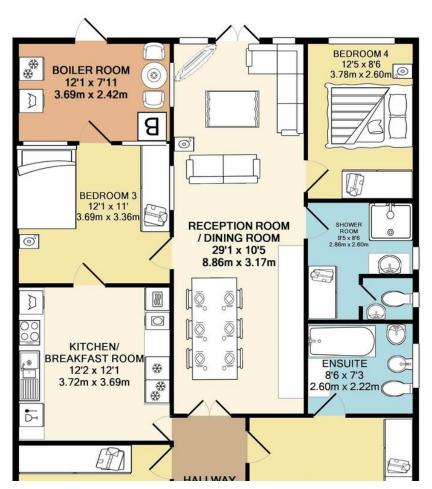

## **Property Summary**

- Bungalow
- Four bedroom
- Wembley Park
- Two bathroom
- Driveway
- Large garden
- Detached
- Investment opportunity
- Modern Décor
- Viewing only by appointment

38 Court Parade Wembley Middles ex HA0 3HS www.propertyhubltd.com sales@propertyhubltd.com 0208 459 3333 Agents Note: Whilst every care has been taken to prepare these particulars, they are for guidance purposes only. All measurements are approximate are for general guidance purposes only and whilst every care has been taken to ensure their accuracy, they should not be relied upon and potential buyers/tenants are advised to recheck the measurements