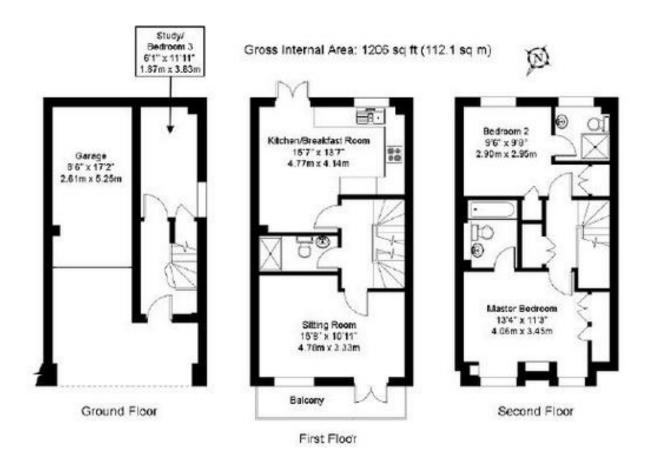

## Austin Court, London Road, Westerham, TN16 1HE

An opportunity to acquire a three bedroom town house, built by the highly acclaimed and award winning Berkeley Homes. Austin Court comprises six traditionally styled homes situated in a small private close behind electrically controlled gates within a minutes walk of the High Street. The property incorporates a bright and attractive fully fitted kitchen and dining area offering access to the private courtyard garden. Elsewhere in the property there is a good sized reception room to the front, three bedrooms, two with ensuite bathrooms and a family bathroom. There is also a boarded loft offering good head height with the potential for conversion.

Outside there is private off road parking and a garage accessed by and electronic up and over door. The garage has a sizeable mezzanine level useful for additional storage

- Chain free sale
- Freehold
- 3 beds, 3 baths, 1 recep
- Gated development
- Off road parking and garage

- Town centre location
- Sevenoaks council
- Tax Band E (£2,489.00)
- Living space 1,206sq ft
- EPC rating C (69)

0.2 miles Westerham

Gatwick Airport

3.8 miles Oxted Mainline Station

OXTED 72 Station Road East, Oxted, Surrey RH8 0PG 01883 717272